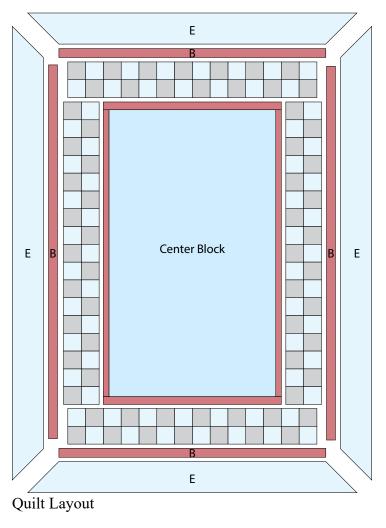

#### Page 1

| Materials<br>1 panelGenetar Block (A)<br>(1632-88)<br>(1632-88)<br>(1632-88)<br>(1634-81)Book Assembly<br>(1632-88)<br>(1632-88)<br>(1632-98)<br>(1632-98)<br>(1638-97)<br>(1638-97)<br>(1638-97)<br>(1638-97)<br>(1638-97)<br>(1638-97)<br>(1638-97)<br>(1638-97)<br>(1638-97)<br>(1638-97)<br>(1638-97)<br>(1638-97)<br>(1638-97)<br>(1638-97)<br>(1638-97)<br>(1638-97)<br>(1638-97)<br>(1638-97)<br>(1638-97)<br>(1638-97)<br>(1638-97)<br>(1638-97)<br>(1638-97)<br>(1638-97)<br>(1638-97)<br>(1638-97)<br>(1638-97)<br>(1638-97)<br>(1638-97)<br>(1638-97)<br>(1638-97)<br>(1638-97)<br>(1638-97)<br>(1638-97)<br>(1638-97)<br>(1638-97)<br>(1638-97)<br>(1638-97)<br>(1638-97)<br>(1638-97)<br>(1638-97)<br>(1638-97)<br>(1638-97)<br>(1638-97)<br>(1638-97)<br>(1638-97)<br>(1638-97)<br>(1638-97)<br>(1638-97)<br>(1638-97)<br>(1638-97)<br>(1638-97)<br>(1638-97)<br>(1638-97)<br>(1638-97)<br>(1638-97)<br>(1638-97)<br>(1638-97)<br>(1638-97)<br>(1638-97)<br>(1638-97)<br>(1638-97)<br>(1638-97)<br>(1638-97)<br>(1638-97)<br>(1638-97)<br>(1638-97)<br>(1638-97)<br>(1638-97)<br>(1638-97)<br>(1638-97)<br>(1638-97)<br>(1638-97)<br>(1638-97)<br>(1638-97)<br>(1638-97)<br>(1638-97)<br>(1638-97)<br>(1638-97)<br>(1638-97)<br>(1638-97)<br>(1638-97)<br>(1638-97)<br>(1638-97)<br>(1638-97)<br>(1638-97)<br>(1638-97)<br>(1638-97)<br>(1638-97)<br>(1638-97)<br>(1638-97)<br>(1638-97)<br>(1638-97)<br>(1638-97)<br>(1638-97)<br>(1638-97)<br>(1638-97)<br>(1638-97)<br>(1638-97)<br>(1638-97)<br>(1638-97)<br>(1638-97)<br>(1638-97)<br>(1638-97)<br>(1638-97)<br>(1638-97)<br>(1638-97)<br>(1638-97)<br>(1638-97)<br>(1638-97)<br>(1638-97)<br>(1638-97)<br>(1638-97)<br>(1638-97)<br>(1638-97)<br>(1638-97)<br>(1638-97)<br>(1638-97)<br>(1638-97)<br>(1638-97)<br>(1638-97)<br>(1638-97)<br>(1638-97)<br>(1638-97)<br>(1638-97)<br>(1638-97)<br>(1638-97)<br>(1638-97)<br>(1638-97)<br>(1638-97)<br>(1638-97)<br>(1638-97) |                                                                                                                                                                                                                                                                                                                                                                                                                                                                                                                                                                                                                                                                                                                                                                                                                                                                                                                                                                                                                                                                                                                  |                                                                                                                                                                                                                                                                                                                                                                                                                                                                                                                                                                                                                                                                                                                                                                                                                                                                                                                                                                                                                                                                                                                                                 |  |
|------------------------------------------------------------------------------------------------------------------------------------------------------------------------------------------------------------------------------------------------------------------------------------------------------------------------------------------------------------------------------------------------------------------------------------------------------------------------------------------------------------------------------------------------------------------------------------------------------------------------------------------------------------------------------------------------------------------------------------------------------------------------------------------------------------------------------------------------------------------------------------------------------------------------------------------------------------------------------------------------------------------------------------------------------------------------------------------------------------------------------------------------------------------------------------------------------------------------------------------------------------------------------------------------------------------------------------------------------------------------------------------------------------------------------------------------------------------------------------------------------------------------------------------------------------------------------------------------------------------------------------------------------------------------------------------------------------------------------------------------------------------------------------------------------------------------------------------------------------------------------------------------------------------------------------------------|------------------------------------------------------------------------------------------------------------------------------------------------------------------------------------------------------------------------------------------------------------------------------------------------------------------------------------------------------------------------------------------------------------------------------------------------------------------------------------------------------------------------------------------------------------------------------------------------------------------------------------------------------------------------------------------------------------------------------------------------------------------------------------------------------------------------------------------------------------------------------------------------------------------------------------------------------------------------------------------------------------------------------------------------------------------------------------------------------------------|-------------------------------------------------------------------------------------------------------------------------------------------------------------------------------------------------------------------------------------------------------------------------------------------------------------------------------------------------------------------------------------------------------------------------------------------------------------------------------------------------------------------------------------------------------------------------------------------------------------------------------------------------------------------------------------------------------------------------------------------------------------------------------------------------------------------------------------------------------------------------------------------------------------------------------------------------------------------------------------------------------------------------------------------------------------------------------------------------------------------------------------------------|--|
| Please note: all strips are cut across the width of fabric<br>(WOF) from selvage to selvage edge unless otherwise noted.From the Snowman Panel - Blue (A):• Fussy cut (1) 19 $\frac{1}{4}^{x}$ x32" panel.2. Sew (1) 2 $\frac{1}{2}^{x}$ x WOF<br>Fabric C strip and (1)<br>2. $\frac{1}{3}^{x}$ WOF Fabric D strips<br>together lengthwise to make<br>(1) Strip Set (Fig. 2). Repeat<br>to make (4) Strip Sets total.Strip Set<br>make 4• (2) 2" x 22 $\frac{4}{4}^{w}$ WOF strips,<br>• (2) 1 $\frac{1}{2}^{x}$ x 42 $\frac{1}{2}^{w}$ WOF strips.3. Cut the (4) Strip Sets into<br>(62) 2 $\frac{1}{2}^{w}$ x 40° strips.From the Saverling Snowflakes - Gray (C), cut:<br>• (4) 2 $\frac{1}{3}^{w}$ x 55" Length of Fabric (LOF) strips.• (2) 4" x 55" Length of Fabrie (LOF) strips.From the Soverling Snowflakes - Red (F), cut:<br>• (2) 4" x 41" LOF strips.• (2) 4" x 45" WOF strips for the binding.9. Sew (17) Unit 1 strips together lengthwise, rotating each<br>180-degrees, to make (1) Side Border. Repeat to make a<br>second Side Border. Sew (1) Side Border to each side of the<br>Center Block.• (2) 50" x WOF strips for the backing, Sew the strips<br>together and trim to make the 45" x 59" back.5. Sew (11) $\frac{1}{4}^{w}$ x 25" Fabric E strip to each side of the<br>Center Block.• Come to bottom of the Center Block.6. Sew (1) $\frac{1}{4}^{w}$ x 30" $\frac{1}{4}^{w}$ from the<br>bottom edge. DO NOT TRUM THE EXCESS. Repeat with                                                                                                                                                                                                                                                                                                                                                                                                                                                                       | $\begin{array}{c ccccccccccccccccccccccccccccccccccc$                                                                                                                                                                                                                                                                                                                                                                                                                                                                                                                                                                                                                                                                                                                                                                                                                                                                                                                                                                                                                                                            | 1. Sew (1) 2" x 32" Fabric B strip<br>to each side of the 19 $\frac{1}{4}$ " x 32"<br>Fabric A panel. Sew (1)<br>2" x 22 $\frac{1}{4}$ " Fabric B strip to<br>the top and to the bottom of the<br>Fabric A panel. Trim the block to<br>measure 20 $\frac{1}{2}$ " x 34 $\frac{1}{2}$ " to make<br>the Center Block (Fig. 1).<br>B Trim block<br>to measure<br>20 $\frac{1}{2}$ " x 34 $\frac{1}{2}$ " to make<br>the Center Block (Fig. 1).<br>B A<br>Trim block<br>to measure<br>20 $\frac{1}{2}$ " x 34 $\frac{1}{2}$ " to make                                                                                                                                                                                                                                                                                                                                                                                                                                                                                                                                                                                                               |  |
|                                                                                                                                                                                                                                                                                                                                                                                                                                                                                                                                                                                                                                                                                                                                                                                                                                                                                                                                                                                                                                                                                                                                                                                                                                                                                                                                                                                                                                                                                                                                                                                                                                                                                                                                                                                                                                                                                                                                                | <ul> <li>Please note: all strips are cut across the width of fabric<br/>(WOF) from selvage to selvage edge unless otherwise noted.</li> <li>From the Snowman Panel - Blue (A): <ul> <li>Fussy cut (1) 19 ¼" x 32" panel.</li> </ul> </li> <li>From the Faded Stars - Red (B), cut: <ul> <li>(2) 2" x 22 ¼" WOF strips.</li> <li>(2) 2" x 32" WOF strips.</li> <li>(2) 1 ½" x 42 ½" WOF strips, piece as needed.</li> <li>(2) 1 ½" x 30 ½" WOF strips.</li> </ul> </li> <li>From the Swirling Snowflakes - Gray (C), cut: <ul> <li>(4) 2 ½" x WOF strips.</li> </ul> </li> <li>From the Faded Stars - Blue (D), cut: <ul> <li>(4) 2 ½" x WOF strips.</li> </ul> </li> <li>From the Novelty Stripe Snowmen and Animals - Blue/Red (E), cut: <ul> <li>(2) 4" x 55" Length of Fabric (LOF) strips.</li> <li>(2) 4" x 41" LOF strips.</li> </ul> </li> <li>From the Swirling Snowflakes - Red (F), cut: <ul> <li>(5) 2 ½" x WOF strips for the binding.</li> </ul> </li> <li>From the Snowmen and Animals - Blue (Backing), cut: <ul> <li>(2) 59" x WOF strips for the backing. Sew the strips</li> </ul> </li> </ul> | <ul> <li>2. Sew (1) 2 ½" x WOF<br/>Fabric C strip and (1)</li> <li>2. ½" x WOF Fabric D strip<br/>together lengthwise to make<br/>(1) Strip Set (Fig. 2). Repeat<br/>to make (4) Strip Sets total.</li> <li>3. Cut the (4) Strip Sets into<br/>(62) 2 ½" x 4 ½" Unit 1 strips<br/>(Fig. 3).</li> <li>Quilt Top Assembly<br/>(Follow the Quilt Layout while assembling the quilt top.)</li> <li>4. Sew (17) Unit 1 strips together lengthwise, rotating each<br/>180-degrees, to make (1) Side Border. Repeat to make a<br/>second Side Border. Sew (1) Side Border to each side of the<br/>Center Block.</li> <li>5. Sew (14) Unit 1 strips together lengthwise, rotating each<br/>180-degrees, to make the Top Border and Bottom Border to<br/>the top and to the bottom of the Center Block.</li> <li>6. Sew (1) 1 ½" x 42 ½" Fabric B strip to each side of the<br/>Center Block.</li> <li>7. Center (1) 4" x 55" Fabric E strip on (1) side of the<br/>Center Block and pin in place. Start sewing the strip a<br/>¼" from the top edge of the block and stop a 4" from the<br/>bottom edge. DO NOT TRIM THE EXCESS. Repeat with</li> </ul> |  |