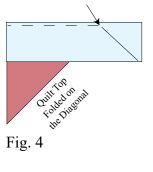

## SNOW DAYS Quilt 1

8. Repeat Step 7 to sew (1) 4" x 41" Fabric E strip to the top and to the bottom of the Center Block, making sure to stop and start  $\frac{1}{4}$ " away from each end of the block. To miter each corner, fold the Center Block on a diagonal, wrong side together. This should line up the strips from adjacent sides (Fig. 4).

9. Starting at the sewn seam (represented by the arrow in Figure 4), draw a 45-degree line to the edge of the fabric. Sew on the drawn line. Trim the excess fabric leaving a <sup>1</sup>/<sub>4</sub>" seam. Repeat this step with the remaining corners to make the quilt top.