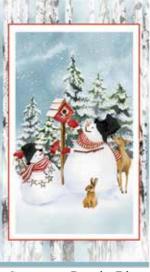

## SNOW DAYS Quilt 1

Fabrics in the Collection

Block Panel - Blue 1631-11

Small Snowman Blocks - Red 1634-89

Pine Needles and Pine Cones Green - 1639-66

Snowman Panel - Blue 1635P-11

Red/White - 1640-89

Select Fabrics from Folio & Whimsy Basics