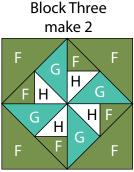

Page 2

3. Sew (4) Unit 1 blocks together as shown in Figure 3 to make (1) Block Two square. Repeat to make a second Block Two square.

4. Repeat Steps 2-3 and refer to Figures 4-10 for fabric identification, placement and orientation to make (2) of each square, Blocks Three through Nine.