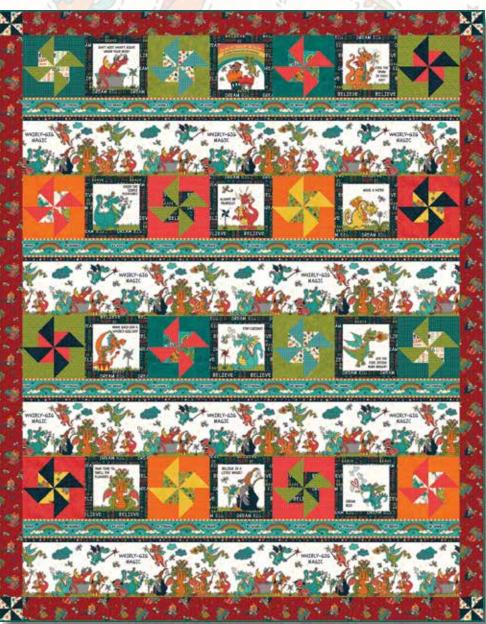

# Whirly-Gig Magic

By Leanne Anderson & Kaytlyn Kuebler

A Free Project Sheet NOT FOR RESALE

#### facebook.

Count

Finished Quilt Size: 62" x 78" 49 West 37th Street, New York, NY 10018 tel: 212-686-5194 fax: 212-532-3525 Toll Free: 800-294-9495 www.henryglassfabrics.net Please check our website for pattern updates before starting this project.

Quilt Design by Leanne Anderson & Kaytlyn Kuebler

#### Quilt Top Assembly

(Follow the Quilt Layout while assembling the quilt top.) 7. Sew (1) Block Two square, (1) Block One square, (1) Block Three square, (1) Block One square, (1) Block Four square, (1) Block One square and (1) Block Five square together in that order to make Pieced Row One.

8. Repeat Step 7 and refer to the Quilt Layout for component identification, placement, and orientation to make Pieced Rows Two through Four.

9. Sew the (4) Pieced Rows, in numerical order, and (4)  $10\frac{1}{2}$ " x 56  $\frac{1}{2}$ " Fabric T strips together, alternating them, to make the Center Block.

10. Sew (1) 3  $\frac{1}{2}$ " x 72  $\frac{1}{2}$ " Fabric U strip to each side of the Center Block.

11. Sew (1) Block Ten square to each end of (1)  $3\frac{1}{2}$ " x 56  $\frac{1}{2}$ " Fabric U strip to make the Top Border. Repeat to make the Bottom Border. Sew the borders to the Center Block to make the quilt top.