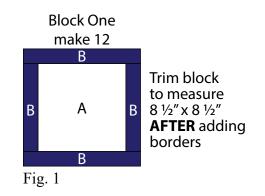

#### Note: Pay attention to the orientation of the components when assembling the quilt top.

1. Sew (1) 2" x 6 <sup>1</sup>/<sub>2</sub>" Fabric B strip to each side of (1) 6 <sup>1</sup>/<sub>2</sub>" Fabric A block. Sew (1) 2" x 9 <sup>1</sup>/<sub>2</sub>" Fabric B strip to the top and to the bottom of the Fabric A block. Trim the block to measure 8 <sup>1</sup>/<sub>2</sub>" square to make (1) Block One square (Fig. 1). Repeat to make (12) Block One squares total.