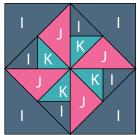

2. Sew (1) 2 <sup>7</sup>/<sub>8</sub>" Fabric C triangle and (1) 2 <sup>7</sup>/<sub>8</sub>" Fabric E triangle together along (1) short side. Sew (1) 5 <sup>1</sup>/<sub>4</sub>" Fabric D triangle to the Fabric E side of the sewn block. Sew (1)  $4 \frac{7}{8}$ " Fabric C triangle to the long side of the new triangle to make (1) Unit 1 block (Fig. 2). Repeat to make (8) Unit 1 blocks total.

Page 2

3. Sew (4) Unit 1 blocks together as shown in Figure 3 to make (1) Block Two square. Repeat to make a second Block Two square.

4. Repeat Steps 2-3 and refer to Figures 4-10 for fabric identification, placement and orientation to make (2) of each square, Blocks Three through Nine.