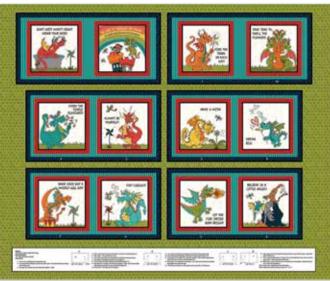

#### From the Dragon Book - Green (A):

• Fussy cut (12)  $6\frac{1}{2}$ " blocks each centered on a block.

#### Note: Pay attention to the orientation of the components when assembling the quilt top.

1. Sew (1) 2" x 6 <sup>1</sup>/<sub>2</sub>" Fabric B strip to each side of (1) 6 <sup>1</sup>/<sub>2</sub>" Fabric A block. Sew (1) 2" x 9 <sup>1</sup>/<sub>2</sub>" Fabric B strip to the top and to the bottom of the Fabric A block. Trim the block to measure 8 <sup>1</sup>/<sub>2</sub>" square to make (1) Block One square (Fig. 1). Repeat to make (12) Block One squares total.