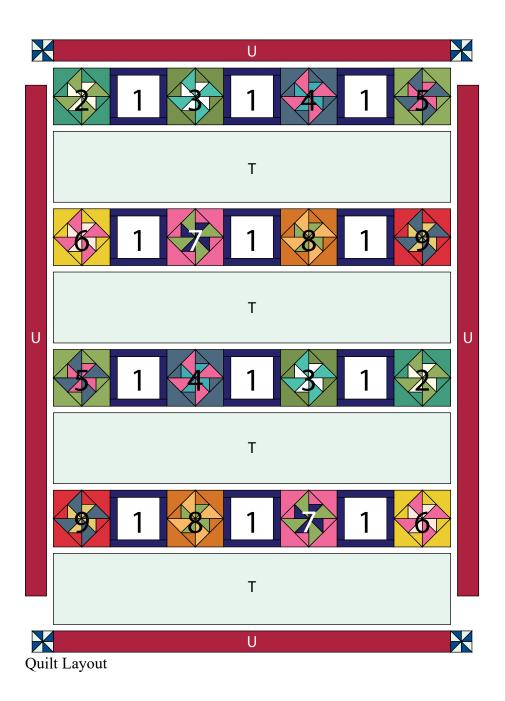

#### Quilt Top Assembly

(Follow the Quilt Layout while assembling the quilt top.) 7. Sew (1) Block Two square, (1) Block One square, (1) Block Three square, (1) Block One square, (1) Block Four square, (1) Block One square and (1) Block Five square together in that order to make Pieced Row One.

8. Repeat Step 7 and refer to the Quilt Layout for component identification, placement, and orientation to make Pieced Rows Two through Four.

9. Sew the (4) Pieced Rows, in numerical order, and (4)  $10\frac{1}{2}$ " x 56  $\frac{1}{2}$ " Fabric T strips together, alternating them, to make the Center Block.

10. Sew (1) 3  $\frac{1}{2}$ " x 72  $\frac{1}{2}$ " Fabric U strip to each side of the Center Block.

11. Sew (1) Block Ten square to each end of (1)  $3\frac{1}{2}$ " x 56  $\frac{1}{2}$ " Fabric U strip to make the Top Border. Repeat to make the Bottom Border. Sew the borders to the Center Block to make the quilt top.