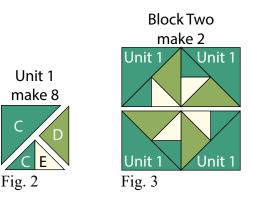

2. Sew (1) 2 <sup>7</sup>/<sub>8</sub>" Fabric C triangle and (1) 2 <sup>7</sup>/<sub>8</sub>" Fabric E triangle together along (1) short side. Sew (1) 5 <sup>1</sup>/<sub>4</sub>" Fabric D triangle to the Fabric E side of the sewn block. Sew (1)  $4 \frac{7}{8}$ " Fabric C triangle to the long side of the new triangle to make (1) Unit 1 block (Fig. 2). Repeat to make (8) Unit 1 blocks total.

Page 2

3. Sew (4) Unit 1 blocks together as shown in Figure 3 to make (1) Block Two square. Repeat to make a second Block Two square.

4. Repeat Steps 2-3 and refer to Figures 4-10 for fabric identification, placement and orientation to make (2) of each square, Blocks Three through Nine.