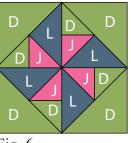

2. Sew (1) 2 <sup>7</sup>/<sub>8</sub>" Fabric C triangle and (1) 2 <sup>7</sup>/<sub>8</sub>" Fabric E triangle together along (1) short side. Sew (1) 5 <sup>1</sup>/<sub>4</sub>" Fabric D triangle to the Fabric E side of the sewn block. Sew (1)  $4 \frac{7}{8}$ " Fabric C triangle to the long side of the new triangle to make (1) Unit 1 block (Fig. 2). Repeat to make (8) Unit 1 blocks total.

Page 2

3. Sew (4) Unit 1 blocks together as shown in Figure 3 to make (1) Block Two square. Repeat to make a second Block Two square.

4. Repeat Steps 2-3 and refer to Figures 4-10 for fabric identification, placement and orientation to make (2) of each square, Blocks Three through Nine.