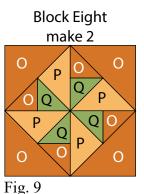

Page 2

3. Sew (4) Unit 1 blocks together as shown in Figure 3 to make (1) Block Two square. Repeat to make a second Block Two square.

4. Repeat Steps 2-3 and refer to Figures 4-10 for fabric identification, placement and orientation to make (2) of each square, Blocks Three through Nine.

**Block Four** make 2

Fig. 4

**Block Five** make 2

Fig. 6

Fig. 5