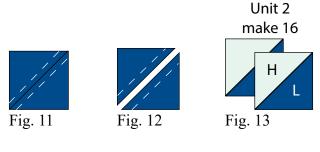

### Page 3

Block Nine make 2 R L R R S L S L S R R R R

Fig. 10

5. Place (1) 2 3/8" Fabric L square on top of (1) 2 3/8" Fabric H square, right sides together. Draw a line across the diagonal of the top square (Fig. 11). Sew ¼" away from each side of the drawn diagonal line (Fig. 11). Cut the (2) squares apart on the drawn diagonal line (Fig. 12) to make (2) half-square triangles. Trim the half-square triangles to measure 2" square to make (2) Unit 2 squares (Fig. 13). Repeat to make (16) Unit 2 squares total.