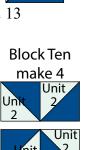

6. Sew (4) Unit 2 squares together as shown in Figure 14 to make (1) Block Ten square. Repeat to make (4) Block Ten squares total.

Fig. 14