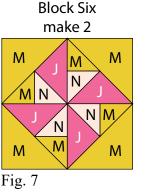

Page 2

3. Sew (4) Unit 1 blocks together as shown in Figure 3 to make (1) Block Two square. Repeat to make a second Block Two square.

4. Repeat Steps 2-3 and refer to Figures 4-10 for fabric identification, placement and orientation to make (2) of each square, Blocks Three through Nine.

**Block Four** make 2

Fig. 4

**Block Five** make 2

Fig. 6

Fig. 5