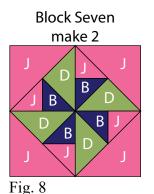

Page 2

3. Sew (4) Unit 1 blocks together as shown in Figure 3 to make (1) Block Two square. Repeat to make a second Block Two square.

4. Repeat Steps 2-3 and refer to Figures 4-10 for fabric identification, placement and orientation to make (2) of each square, Blocks Three through Nine.

### Page 3

Block Nine make 2 R L R R S L S L S R R R R

Fig. 10

5. Place (1) 2 3/8" Fabric L square on top of (1) 2 3/8" Fabric H square, right sides together. Draw a line across the diagonal of the top square (Fig. 11). Sew ¼" away from each side of the drawn diagonal line (Fig. 11). Cut the (2) squares apart on the drawn diagonal line (Fig. 12) to make (2) half-square triangles. Trim the half-square triangles to measure 2" square to make (2) Unit 2 squares (Fig. 13). Repeat to make (16) Unit 2 squares total.