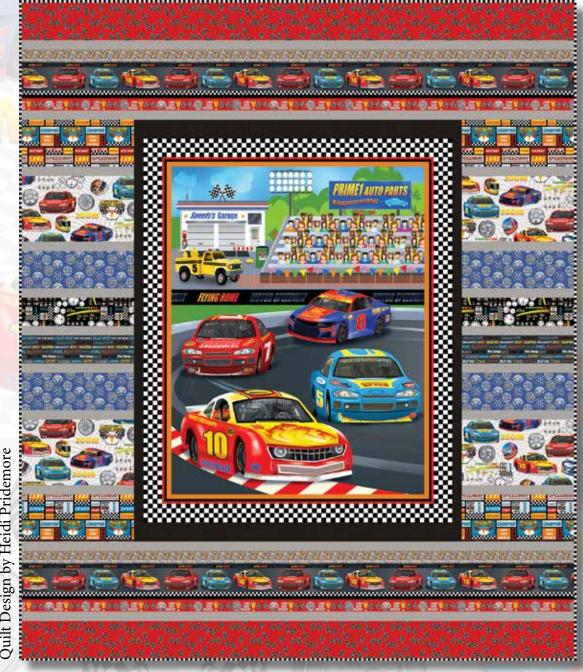

# START YOUR ENGINES

A Free Project Sheet NOT FOR RESALE

By Robert Giordano of Giordano Studios LLC

Quilt Design by Heidi Pridemore

Quilt 1

Skill Level: Beginner

Finished Quilt Size: 59" x 70"

# START YOUR ENGINES Quilt 1

### Fabrics in the Collection

Race Track Banner Panel - Black 1745P-99

Dashboard - Black 1750-99

Words - Dark Gray 1754-90

Allover - Gray 1746-9

Race Car - Black 1747-99

Border Stripe - Black 1748-99

Checker - Black 1751-99

Tire Rims - Cobalt 1752-77

Patch Allover - Black

Flag - Red 1753-88

### Select Fabrics from Modern Melody Basics

Silver Gray 1063-90

Black 1063-99