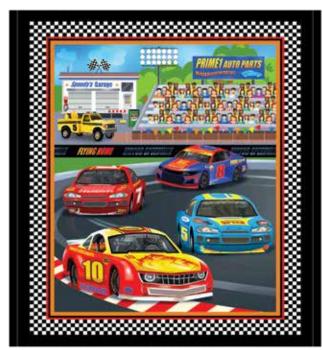

### Fabrics in the Collection

Race Track Banner Panel - Black 1745P-99

Dashboard - Black 1750-99

Words - Dark Gray 1754-90

Allover - Gray 1746-9

Race Car - Black 1747-99

Border Stripe - Black 1748-99

Checker - Black 1751-99

#### From the Race Track Banner Panel - Black (A):

• Fussy cut (1) 33 ½" x 41 ½" panel.

#### **Block Assembly**

Note: The arrows in figures represent fabric print direction. Pay attention to the fabric direction and orientation of the units when assembling the blocks.

1. Sew (1) 2 ½" x 41 ½" Fabric C strip to each side of the 33 ½" x 41 ½" Fabric A panel. Sew (1) 3 ½" x 37 ½" Fabric C strip to the top and to the bottom of the Fabric A panel. Trim the block to measure 35 ½" x 45 ½" to make the Center Block (Fig. 1).