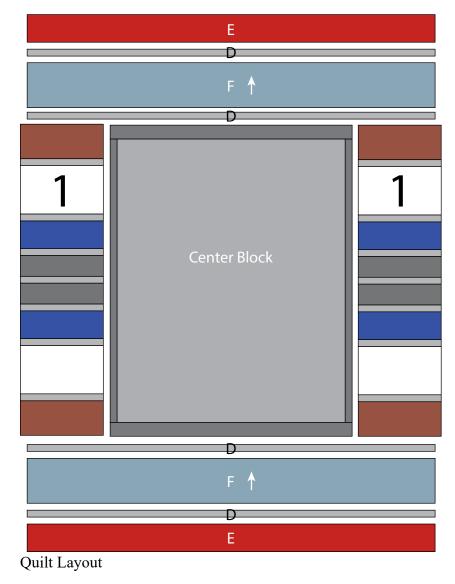

## Page 2

**Quilt Top Assembly** 

(Follow the Quilt Layout while assembling the quilt top.)

- 3. Sew (1) Block One strip to each side of the Center Block.
- 4. Sew (1) 1 ½" x 59 ½" Fabric D strip to the top and to the bottom of (1) 7" x 59 ½" Fabric F strip lengthwise. Sew (1) 4 ½" x 59 ½" Fabric E strip to the top of the new sewn strip lengthwise to make the Top Border.
- 5. Sew (1) 1 ½" x 59 ½" Fabric D strip to the top and to the bottom of (1) 7" x 59 ½" Fabric F strip lengthwise. Sew (1) 4 ½" x 59 ½" Fabric E strip to the bottom of the new sewn strip lengthwise to make the Bottom Border.

- 6. Sew the Top and Bottom Borders to the Center Block to make the quilt top.
- 7. Layer and quilt as desired.
- 8. Sew the (7)  $2\frac{1}{2}$ " x WOF Fabric B strips together, end to end with 45-degree seams, to make the binding. Fold this long strip in half lengthwise with wrong sides together and press.
- 9. Bind as desired.