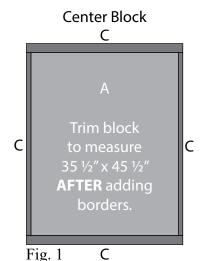

#### **Block Assembly**

Note: The arrows in figures represent fabric print direction. Pay attention to the fabric direction and orientation of the units when assembling the blocks.

1. Sew (1) 2 ½" x 41 ½" Fabric C strip to each side of the 33 ½" x 41 ½" Fabric A panel. Sew (1) 3 ½" x 37 ½" Fabric C strip to the top and to the bottom of the Fabric A panel. Trim the block to measure 35 ½" x 45 ½" to make the Center Block (Fig. 1).