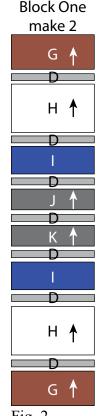

2. Follow Figure 2 and sew together (2) 5 ½" x 12 ½" Fabric G strips,

- (7) 1 ½" x 12 ½" Fabric D strips,
- (2) 7 ½" x 12 ½" Fabric H strips,
- (2) 4 ½" x 12 ½" Fabric I strips, (1) 3 ½" x 12 ½" Fabric J strip and
- (1) 3 ½" x 12 ½" Fabric K strip to make
- (1) Block One strip. Repeat to make a second Block One strip.

Fig. 2