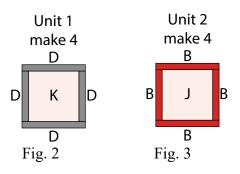

- 2. Sew (1) 1" x 4 ½" Fabric D strip to each side of (1) 4 ½" Fabric K square. Sew (1) 1" x 5 ½" Fabric D strip to the top and to the bottom of the Fabric K square to make (1) Unit 1 square (Fig. 2). Repeat to make (4) Unit 1 squares total.
- 3. Sew (1) 1" x 4 ½" Fabric B strip to each side of (1) 4 ½" Fabric J square. Sew (1) 1" x 5 ½" Fabric B strip to the top and to the bottom of the Fabric J square to make (1) Unit 2 square (Fig. 3). Repeat to make (4) Unit 2 squares total.