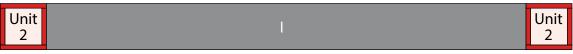

### Inner Top/Bottom Border make 2

Unit 1 C Unit 1

Fig. 10

- 10. Sew (12) Unit 5 squares together to make the Middle Side Border (Fig. 11). Repeat to make a second Middle Side Border.
- 11. Sew (8) Unit 5 squares together. Sew (1) 5 ½" Fabric H square to each end of the sewn strip to make (1) Middle Top Border (Fig. 12). Repeat to make the Middle Bottom Border.
- 12. Sew (1) Unit 2 square to each end of (1) 5 ½" x 52 ½" Fabric I strip to make the Outer Top Border (Fig. 13). Repeat to make the Outer Bottom Border.