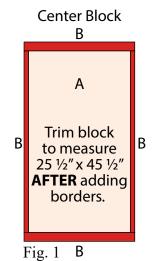

#### **Block Assembly**

Note: Pay attention to the unit orientations while assembling the blocks.

1. Sew (1) 2 ½" x 41 ½" Fabric B strip to each side of the 23 ½" x 41 ½" Fabric A panel. Sew (1) 3 ½" x 27 ½" Fabric B strip to the top and to the bottom of the Fabric A panel. Trim the block to measure 25 ½" x 45 ½" to make the Center Block (Fig. 1).