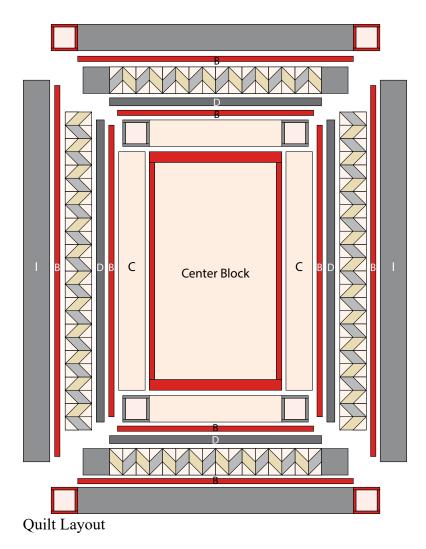

## SHOE LOVE IS TRUE LOVE Quilt 1)

Quilt 1) Page 3

**Quilt Top Assembly** 

(Follow the Quilt Layout while assembling the quilt top.)
13. Sew (1) 5 ½" x 45 ½" Fabric C strip to each side of the Center Block.

- 14. Sew the Inner Top and Bottom Borders to the Center Block.
- 15. Sew (1) 1 ½" x 55 ½" Fabric B strip to each side of the Center Block. Sew (1) 1 ½" x 37 ½" Fabric B strip to the top and to the bottom of the Center Block.
- 16. Sew (1) 2" x 57 ½" Fabric D strip to each side of the Center Block. Sew (1) 2" x 40 ½" Fabric D strip to the top and to the bottom of the Center Block.
- 17. Sew the Middle Side, Top and Bottom Borders to the Center Block.

- 18. Sew (1) 1 ½" x 70 ½" Fabric B strip to each side of the Center Block. Sew (1) 1 ½" x 52 ½" Fabric B strip to the top and to the bottom of the Center Block.
- 19. Sew (1) 5 ½" x 72 ½" Fabric I strip to each side of the Center Block. Sew the Outer Top and Bottom Borders to the Center Block to make the quilt top.
- 20. Layer and quilt as desired.
- 21. Sew the (8) 2 ½" x WOF Fabric B strips together, end to end with 45-degree seams, to make the binding. Fold this long strip in half lengthwise with wrong sides together and press.
- 22. Bind as desired.