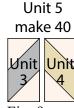

- 8. Sew (1) Unit 3 strip to the left side of (1) Unit 4 strip as shown in Figure 9 to make (1) Unit 5 square. Repeat to make (40) Unit 5 squares total.
- 9. Sew (1) Unit 1 square to each end of (1) 5 ½" x 25 ½" Fabric C strip to make the Inner Top Border (Fig. 10). Repeat to make the Inner Bottom Border.

Fig. 9