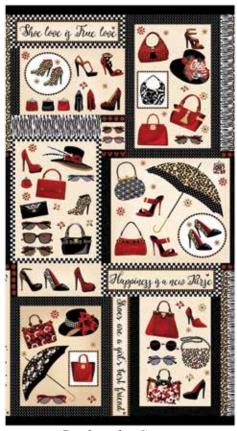

#### From the Patchwork - Cream (A):

• Fussy cut (1) 23 ½" x 41 ½" panel.

#### **Block Assembly**

Note: Pay attention to the unit orientations while assembling the blocks.

1. Sew (1) 2 ½" x 41 ½" Fabric B strip to each side of the 23 ½" x 41 ½" Fabric A panel. Sew (1) 3 ½" x 27 ½" Fabric B strip to the top and to the bottom of the Fabric A panel. Trim the block to measure 25 ½" x 45 ½" to make the Center Block (Fig. 1).