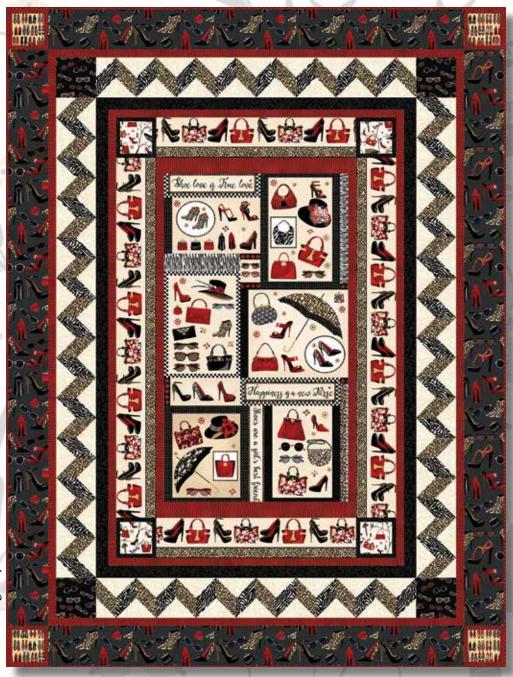

# Shoe Love is True Love

A Free Project Sheet
NOT FOR RESALE

By Kate Mandsley

Quilt Design by Heidi Pridemore

Quilt 1

Skill Level: Advanced Beginner

# SHOE LOVE IS TRUE LOVE Quilt 1

## SHOE LOVE IS TRUE LOVE Quilt 1)

Quilt 1) Page 3

**Quilt Top Assembly** 

(Follow the Quilt Layout while assembling the quilt top.)
13. Sew (1) 5 ½" x 45 ½" Fabric C strip to each side of the Center Block.