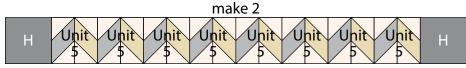

### Inner Top/Bottom Border make 2

Unit 1 C Unit 1

Fig. 10

- 10. Sew (12) Unit 5 squares together to make the Middle Side Border (Fig. 11). Repeat to make a second Middle Side Border.
- 11. Sew (8) Unit 5 squares together. Sew (1) 5 ½" Fabric H square to each end of the sewn strip to make (1) Middle Top Border (Fig. 12). Repeat to make the Middle Bottom Border.
- 12. Sew (1) Unit 2 square to each end of (1) 5 ½" x 52 ½" Fabric I strip to make the Outer Top Border (Fig. 13). Repeat to make the Outer Bottom Border.

#### Middle Side Border