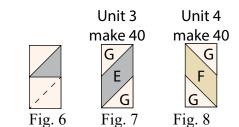

## SHOE LOVE IS TRUE LOVE Quilt

Page 2

- 4. Place (1) 3" Fabric G square on the top half of (1) 3" x 5 ½" Fabric E strip, right sides together (Fig. 4). Sew across the diagonal of the square from the upper right corner to the lower left corner (Fig. 4). Trim away the excess fabric from behind the triangle, leaving a ¼" seam allowance. Flip open the triangle formed and press (Fig. 5).
- 5. Place another 3" Fabric G square on the bottom half of the 3" x 5 ½" Fabric E strip, right sides together (Fig. 6). Sew across the diagonal of the square from the upper right corner to the lower left corner (Fig. 6). Trim away the excess fabric from behind the triangle, leaving a ¼" seam allowance. Flip open the triangle formed and press to make (1) Unit 3 strip (Fig. 7).
- 6. Repeat Steps 4-5 to make (40) Unit 3 strips total.
- 7. Repeat Steps 4-5 and refer to Figure 8 for fabric identification, placement and seam direction to make (40) Unit 4 strips.