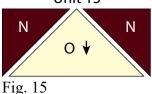

it 1 through Unit 10.

| Unit 3 |      |   |  |  |
|--------|------|---|--|--|
|        |      |   |  |  |
|        |      |   |  |  |
| Ε      | C    | D |  |  |
|        |      |   |  |  |
| Fi     | g. ( | 3 |  |  |
| Unit 6 |      |   |  |  |







Fig. 6





Unit 8 EM N

Fig. 8





4. Sew the (9) assorted units into a 3 x 3 matrix to make (1) Unit 11 square (Fig. 11). The block should measure  $18 \frac{1}{2}$ " square.



Fig. 11

### Page 3

5. Sew (1) 9 <sup>7</sup>/<sub>8</sub>" Fabric N triangle to the (2) short sides of (1) 19 <sup>1</sup>/<sub>4</sub>" Fabric O triangle to make (1) Unit 12 strip (Fig. 12).

6. Repeat Step 5 and refer to Figures 13-15 for fabric identification, placement and orientation to make (1) Unit 13 strip, (1) Unit 14 strip and (1) Unit 15 strip.







7. Sew (1) 9  $\frac{1}{2}$ " Fabric O square to each end of the Unit 14 strip to make the top row. Sew (1) Unit 12 strip, (1) Unit 11 square and (1) Unit 13 strip together in that order left to right to make the middle row. Sew (1) 9  $\frac{1}{2}$ " Fabric O square to each end of the Unit 15 strip to make the bottom row. Sew the (3) rows together lengthwise to make the Center Block (Fig. 16).



8. Sew together (1) 4 <sup>1</sup>/<sub>4</sub>" Fabric D triangle and (1) 4 <sup>1</sup>/<sub>4</sub>" Fabric C triangle. Sew together (1) 4 <sup>1</sup>/<sub>4</sub>" Fabric G triangle and (1) 4 <sup>1</sup>/<sub>4</sub>" Fabric T triangle. Sew the (2) newly sewn strips together along the long sides to make (1) Unit 16 square (Fig. 17). The block should measure 3 <sup>1</sup>/<sub>2</sub>" sq