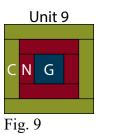

#### From the Garden Path - Light Raisin (A), cut:

• (1) 2 <sup>1</sup>/<sub>2</sub>" square.

#### From the Calico - Raisin (B), cut:

• (1) 2 <sup>1</sup>/<sub>2</sub>" x WOF strip. Sub-cut (1) 2 <sup>1</sup>/<sub>2</sub>" square, (2) 1 <sup>1</sup>/<sub>2</sub>" x 4 <sup>1</sup>/<sub>2</sub>" strips and (2) 1 <sup>1</sup>/<sub>2</sub>" x 2 <sup>1</sup>/<sub>2</sub>" strips.