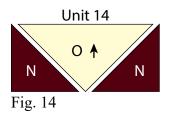

r Unit 1 through Unit 10.

| Unit 3 |      |   |  |  |
|--------|------|---|--|--|
|        |      |   |  |  |
|        |      |   |  |  |
| Ε      | C    | D |  |  |
|        |      |   |  |  |
| Fi     | g. ( | 3 |  |  |
| Unit 6 |      |   |  |  |







Fig. 6





Unit 8 EM N

Fig. 8





4. Sew the (9) assorted units into a 3 x 3 matrix to make (1) Unit 11 square (Fig. 11). The block should measure  $18 \frac{1}{2}$ " square.



Fig. 11

### Page 3

5. Sew (1) 9 <sup>7</sup>/<sub>8</sub>" Fabric N triangle to the (2) short sides of (1) 19 <sup>1</sup>/<sub>4</sub>" Fabric O triangle to make (1) Unit 12 strip (Fig. 12).

6. Repeat Step 5 and refer to Figures 13-15 for fabric identification, placement and orientation to make (1) Unit 13 strip, (1) Unit 14 strip and (1) Unit 15 strip.







7. Sew (1) 9  $\frac{1}{2}$ " Fabric O square to each end of the Unit 14 strip to make the top row. Sew (1) Unit 12 strip, (1) Unit 11 square and (1) Unit 13 strip together in that order left to right to make the middle row. Sew (1) 9  $\frac{1}{2}$ " Fabric O square to each end of the Unit 15 strip to make the bottom row. Sew the (3) rows together lengthwise to make the Center Block (Fig. 16).



8. Sew together (1) 4 <sup>1</sup>/<sub>4</sub>" Fabric D triangle and (1) 4 <sup>1</sup>/<sub>4</sub>" Fabric C triangle. Sew together (1) 4 <sup>1</sup>/<sub>4</sub>" Fabric G triangle and (1) 4 <sup>1</sup>/<sub>4</sub>" Fabric T triangle. Sew the (2) newly sewn strips together along the long sides to make (1) Unit 16 square (Fig. 17). The block should measure 3 <sup>1</sup>/<sub>2</sub>