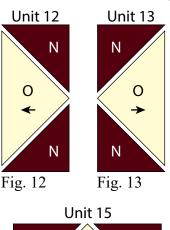

Unit 1 through Unit 10.

| Unit 3 |      |   |  |  |
|--------|------|---|--|--|
|        |      |   |  |  |
|        |      |   |  |  |
| Ε      | C    | D |  |  |
|        |      |   |  |  |
| Fi     | g. ( | 3 |  |  |
| Unit 6 |      |   |  |  |







Fig. 6





Unit 8 EM N

Fig. 8





4. Sew the (9) assorted units into a 3 x 3 matrix to make (1) Unit 11 square (Fig. 11). The block should measure  $18 \frac{1}{2}$ " square.



Fig. 11

### Page 3

5. Sew (1) 9 <sup>7</sup>/<sub>8</sub>" Fabric N triangle to the (2) short sides of (1) 19 <sup>1</sup>/<sub>4</sub>" Fabric O triangle to make (1) Unit 12 strip (Fig. 12).

6. Repeat Step 5 and refer to Figures 13-15 for fabric identification, placement and orientation to make (1) Unit 13 strip, (1) Unit 14 strip and (1) Unit 15 strip.







7. Sew (1) 9  $\frac{1}{2}$ " Fabric O square to each end of the Unit 14 strip to make the top row. Sew (1) Unit 12 strip, (1) Unit 11 square and (1) Unit 13 strip together in that order left to right to make the middle row. Sew (1) 9  $\frac{1}{2}$ " Fabric O square to each end of the Unit 15 strip to make the bottom row. Sew the (3) rows together lengthwise to make the Center Block (Fig. 16).



8. Sew together (1) 4 <sup>1</sup>/<sub>4</sub>" Fabric D triangle and (1) 4 <sup>1</sup>/<sub>4</sub>" Fabric C triangle. Sew together (1) 4 <sup>1</sup>/<sub>4</sub>" Fabric G triangle and (1) 4 <sup>1</sup>/<sub>4</sub>" Fabric T triangle. Sew the (2) newly sewn strips together along the long sides to make (1) Unit 16 square (Fig. 17). The block should measure 3 <sup>1</sup>/<sub>2</sub>"