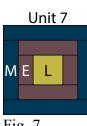

bric B strip to the top and to the bottom of the Fabric A square to make (1) Unit 1 square (Fig. 1).



2. Sew (1) 1 <sup>1</sup>/<sub>2</sub>" x 4 <sup>1</sup>/<sub>2</sub>" Fabric C strip to each side of the Unit 1 square. Sew (1) 1 <sup>1</sup>/<sub>2</sub>" x 6 <sup>1</sup>/<sub>2</sub>" Fabric C strip to the top and to the bottom of the Unit 1 square to make (1) Unit 2 square (Fig. 2).

Page 2 Unit 2



3. Repeat Steps 1-2 and refer to Figures 3-10 for fabric identification and placement to make (1) of each unit square for Unit 1 through Unit 10.

| Unit 3 |      |   |  |  |
|--------|------|---|--|--|
|        |      |   |  |  |
|        |      |   |  |  |
| Ε      | C    | D |  |  |
|        |      |   |  |  |
| Fi     | g. ( | 3 |  |  |
| Unit 6 |      |   |  |  |







Fig. 6





Unit 8 EM N

Fig. 8





4. Sew the (9) assorted units into a 3 x 3 matrix to make (1) Unit 11 square (Fig. 11). The block should measure  $18 \frac{1}{2}$ " square.



Fig. 11

### Page 3

5. Sew (1) 9 <sup>7</sup>/<sub>8</sub>" Fabric N triangle to the (2) short sides of (1) 19 <sup>1</sup>/<sub>4</sub>" Fabric O triangle to make (1) Unit 12 strip (Fig. 12).

6. Repeat Step 5 and refer to Figures 13-15 for fabric identification, placement and orientation to make (1) Unit 13 strip, (1) Unit 14 strip and (1) Unit 15 strip.







7. Sew (1) 9  $\frac{1}{2}$ " Fabric O square to each end of the Unit 14 strip to make the top row. Sew (1) Unit 12 strip, (1) Unit 11 square and (1) Unit 13 strip together in that order left to right to make the middle row. Sew (1) 9  $\frac{1}{2}$ " Fabric O s