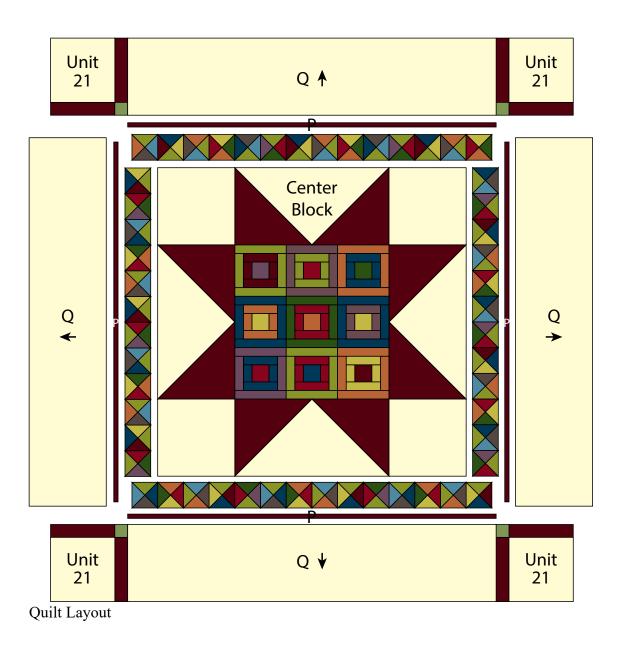

ck.

14. Sew (1)1" x 42  $\frac{1}{2}$  Fabric P strip to each side of the Center Block. Sew (1) 1" x 43  $\frac{1}{2}$ " Fabric P strip to the top and to the bottom of the Center Block.

15. Sew (1) 9  $\frac{1}{2}$ " x 43  $\frac{1}{2}$ " Fabric Q strip to each side of the Center Block. Sew (1) Unit 21 square to each end of (1) 9  $\frac{1}{2}$ " x 43  $\frac{1}{2}$ " Fabric Q strip. Repeat to make a second strip. Sew the strips to the top and to the bottom of the Center Block to make the quilt top.

16. Layer and quilt as desired.

17. Sew the (7)  $2\frac{1}{2}$ " x WOF Fabric S strips together, end to end with 45-degree seams, to make the binding. Fold this long strip in half lengthwise with wrong sides together and press.

18. Bind as desired.

#### Top Border



Fig. 24



Fig. 25



Every effort has been made to ensure that all projects are error free. All the information is presented in good faith, however no warranty can be given nor results guaranteed as we have no control over the execution of instructions. Therefore, we assume no responsibility for the use of this information or damages that may occur as a result. When errors are brought to our attention, we make every effort to correct and post a revision as soon as possible. Please make sure to check <u>www.henryglassfabrics.net</u> for pattern updates prior to starting the project. We also recommend that you test the project prior to cutting for kits. Finally, all free projects are intended to remain free to you and are **not for resale**.