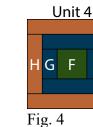

frac{1}{2}$ " Fabric B strip to the top and to the bottom of the Fabric A square to make (1) Unit 1 square (Fig. 1).



2. Sew (1) 1 <sup>1</sup>/<sub>2</sub>" x 4 <sup>1</sup>/<sub>2</sub>" Fabric C strip to each side of the Unit 1 square. Sew (1) 1 <sup>1</sup>/<sub>2</sub>" x 6 <sup>1</sup>/<sub>2</sub>" Fabric C strip to the top and to the bottom of the Unit 1 square to make (1) Unit 2 square (Fig. 2).

Page 2 Unit 2



3. Repeat Steps 1-2 and refer to Figures 3-10 for fabric identification and placement to make (1) of each unit square for Unit 1 through Unit 10.

| Unit 3 |      |   |  |  |
|--------|------|---|--|--|
|        |      |   |  |  |
|        |      |   |  |  |
| Ε      | C    | D |  |  |
|        |      |   |  |  |
| Fi     | g. ( | 3 |  |  |
| Unit 6 |      |   |  |  |







Fig. 6





Unit 8 EM N

Fig. 8





4. Sew the (9) assorted units into a 3 x 3 matrix to make (1) Unit 11 square (Fig. 11). The block should measure  $18 \frac{1}{2}$ " square.



Fig. 11

### Page 3

5. Sew (1) 9 <sup>7</sup>/<sub>8</sub>" Fabric N triangle to the (2) short sides of (1) 19 <sup>1</sup>/<sub>4</sub>" Fabric O triangle to make (1) Unit 12 strip (Fig. 12).

6. Repeat Step 5 and refer to Figures 13-15 for fabric identification, placement and orientation to make (1) Unit 13 strip, (1) Unit 14 strip and (1) Unit 15 strip.







7. Sew (1) 9  $\frac{1}{2}$ " Fabric O square to each end of the Unit 14 strip to make the top row. Sew (1) Unit 12 strip, (1) Unit 11 square and (1) Unit 13 strip together in that order left to right to make the middle row. Sew (1) 9  $\frac{1}{