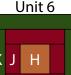

{1}{2}$ " Fabric B strip to the top and to the bottom of the Fabric A square to make (1) Unit 1 square (Fig. 1).



2. Sew (1) 1 <sup>1</sup>/<sub>2</sub>" x 4 <sup>1</sup>/<sub>2</sub>" Fabric C strip to each side of the Unit 1 square. Sew (1) 1 <sup>1</sup>/<sub>2</sub>" x 6 <sup>1</sup>/<sub>2</sub>" Fabric C strip to the top and to the bottom of the Unit 1 square to make (1) Unit 2 square (Fig. 2).

Page 2 Unit 2



3. Repeat Steps 1-2 and refer to Figures 3-10 for fabric identification and placement to make (1) of each unit square for Unit 1 through Unit 10.

| Unit 3 |      |   |  |  |
|--------|------|---|--|--|
|        |      |   |  |  |
|        |      |   |  |  |
| Ε      | C    | D |  |  |
|        |      |   |  |  |
| Fi     | g. ( | 3 |  |  |
| Unit 6 |      |   |  |  |







Fig. 6





Unit 8 EM N

Fig. 8





4. Sew the (9) assorted units into a 3 x 3 matrix to make (1) Unit 11 square (Fig. 11). The block should measure  $18 \frac{1}{2}$ " square.



Fig. 11

### Page 3

5. Sew (1) 9 <sup>7</sup>/<sub>8</sub>" Fabric N triangle to the (2) short sides of (1) 19 <sup>1</sup>/<sub>4</sub>" Fabric O triangle to make (1) Unit 12 strip (Fig. 12).

6. Repeat Step 5 and refer to Figures 13-15 for fabric identification, placement and orientation to make (1) Unit 13 strip, (1) Unit 14 strip and (1) Unit 15 strip.







7. Sew (1) 9  $\frac{1}{2}$ " Fabric O square to each end of the Unit 14 strip to make the top row. Sew (1) Unit 12 strip, (1) Unit 11 square and (1) Unit 13 strip together in that order left to right to make the middle row. Sew (1) 9  $\frac{1}{2}$