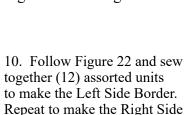

ise to make the Center Block (Fig. 16).



8. Sew together (1) 4 <sup>1</sup>/<sub>4</sub>" Fabric D triangle and (1) 4 <sup>1</sup>/<sub>4</sub>" Fabric C triangle. Sew together (1) 4 <sup>1</sup>/<sub>4</sub>" Fabric G triangle and (1) 4 <sup>1</sup>/<sub>4</sub>" Fabric T triangle. Sew the (2) newly sewn strips together along the long sides to make (1) Unit 16 square (Fig. 17). The block should measure 3 <sup>1</sup>/<sub>2</sub>" square. Repeat to make (11) Unit 16 squares total.



9. Repeat Step 8 and refer to Figures 18-21 for fabric identification, placement and orientation to make (11) Unit 17 square, (10) Unit 18 squares, (10) Unit 19 squares and (10) Unit 20 squares.



Border (Fig. 23).



Unit 20 make 10

Fig. 21

Left Side Rid Border I

Right Side Border



Fig. 23

Fig. 22



### Page 4

11. Follow Figure 24 below and sew together (14) assorted units to make the Top Border. Repeat to make the Bottom Border (Fig. 25 below).

12. Sew (1) 2" x 8" Fabric P strip to the right side of (1) 8" Fabric R square. Sew (1) 2" Fabric K square to the right end of (1) 2" x 8" Fabric P strip. Sew the newly sewn strip to the bottom of the Fabric R square to make (1) Unit 21 square (Fig. 26). Repeat to make (4) Unit 21 squares total.



#### **Quilt Top Assembly**

*(Follow the Quilt Layout while assembling the quilt top.)* 13. Sew the Left Side Border and Right Side Border to the left and to the right of the Center block. Sew the Top Border and Bottom Border to the top and to the bottom of the Center Block.

14. Sew (1)1" x 42  $\frac{1}{2}$  Fabric P strip to each side of the