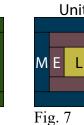

Fabric B strip to the top and to the bottom of the Fabric A square to make (1) Unit 1 square (Fig. 1).



2. Sew (1) 1 <sup>1</sup>/<sub>2</sub>" x 4 <sup>1</sup>/<sub>2</sub>" Fabric C strip to each side of the Unit 1 square. Sew (1) 1 <sup>1</sup>/<sub>2</sub>" x 6 <sup>1</sup>/<sub>2</sub>" Fabric C strip to the top and to the bottom of the Unit 1 square to make (1) Unit 2 square (Fig. 2).

Page 2 Unit 2



3. Repeat Steps 1-2 and refer to Figures 3-10 for fabric identification and placement to make (1) of each unit square for Unit 1 through Unit 10.

| Unit 3 |      |   |  |  |
|--------|------|---|--|--|
|        |      |   |  |  |
|        |      |   |  |  |
| Ε      | C    | D |  |  |
|        |      |   |  |  |
| Fi     | g. ( | 3 |  |  |
| Unit 6 |      |   |  |  |







Fig. 6





Unit 8 EM N

Fig. 8





4. Sew the (9) assorted units into a 3 x 3 matrix to make (1) Unit 11 square (Fig. 11). The block should measure  $18 \frac{1}{2}$ " square.



Fig. 11

### Page 3

5. Sew (1) 9 <sup>7</sup>/<sub>8</sub>" Fabric N triangle to the (2) short sides of (1) 19 <sup>1</sup>/<sub>4</sub>" Fabric O triangle to make (1) Unit 12 strip (Fig. 12).

6. Repeat Step 5 and refer to Figures 13-15 for fabric identification, placement and orientation to make (1) Unit 13 strip, (1) Unit 14 strip and (1) Unit 15 strip.







7. Sew (1) 9  $\frac{1}{2}$ " Fabric O square to each end of the Unit 14 strip to make the top row. Sew (1) Unit 12 strip, (1) Unit 11 square and (1) Unit 13 strip together in that order left to right to make the middle row. Sew (1) 9  $\frac{1}{2}$ " Fabric O