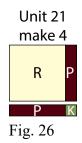

t to make (11) Unit 16 squares total.



9. Repeat Step 8 and refer to Figures 18-21 for fabric identification, placement and orientation to make (11) Unit 17 square, (10) Unit 18 squares, (10) Unit 19 squares and (10) Unit 20 squares.



Border (Fig. 23).



Unit 20 make 10

Fig. 21

Left Side Rid Border I

Right Side Border



Fig. 23

Fig. 22



### Page 4

11. Follow Figure 24 below and sew together (14) assorted units to make the Top Border. Repeat to make the Bottom Border (Fig. 25 below).

12. Sew (1) 2" x 8" Fabric P strip to the right side of (1) 8" Fabric R square. Sew (1) 2" Fabric K square to the right end of (1) 2" x 8" Fabric P strip. Sew the newly sewn strip to the bottom of the Fabric R square to make (1) Unit 21 square (Fig. 26). Repeat to make (4) Unit 21 squares total.



#### **Quilt Top Assembly**

*(Follow the Quilt Layout while assembling the quilt top.)* 13. Sew the Left Side Border and Right Side Border to the left and to the right of the Center block. Sew the Top Border and Bottom Border to the top and to the bottom of the Center Block.

14. Sew (1)1" x 42  $\frac{1}{2}$  Fabric P strip to each side of the Center Block. Sew (1) 1" x 43  $\frac{1}{2}$ " Fabric P strip to the top and to the bottom of the Center Block.

15. Sew (1) 9  $\frac{1}{2}$ " x 43  $\frac{1}{2}$ " Fabric Q strip to each side of the Center Block. Sew (1) Unit 21 square to each end of (1) 9  $\frac{1}{2}$ " x 43  $\frac{1}{2}$ " Fabric Q strip. Repeat to make a second strip. Sew the strips to the top and to the bottom of the Center Block to make the quilt top.

16. Layer and qui