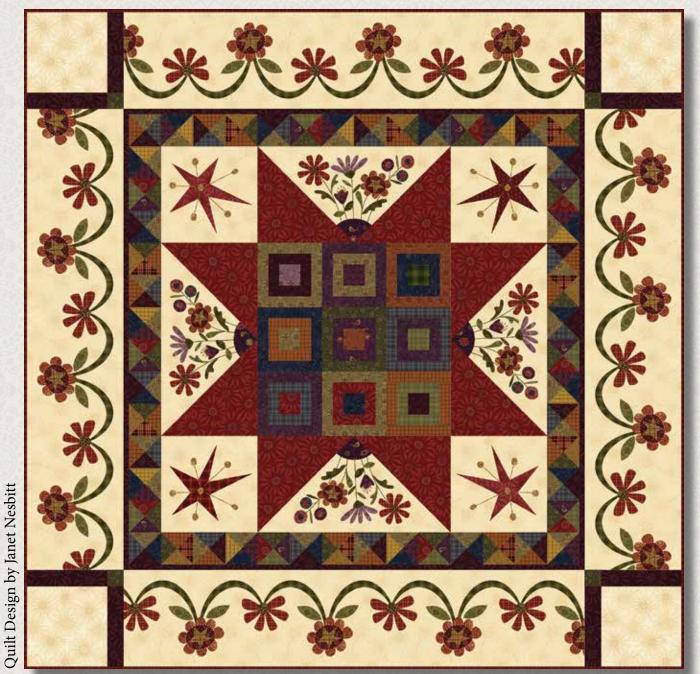

# UPDATED ON OCTOBER 8, 2020 Plant Kindness

A Free Project Sheet : NOT FOR RESALE

By Janet Nesbitt of One Sister Design

facebook.

Finished Quilt Size: 61" x 61" 49 West 37th Street, New York, NY 10018 tel: 212-686-5194 fax: 212-532-3525 Toll Free: 800-294-9495 www.henryglassfabrics.net Please check our website for pattern updates before starting this project.