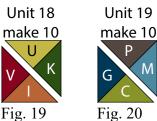

to each end of the Unit 15 strip to make the bottom row. Sew the (3) rows together lengthwise to make the Center Block (Fig. 16).



8. Sew together (1) 4 <sup>1</sup>/<sub>4</sub>" Fabric D triangle and (1) 4 <sup>1</sup>/<sub>4</sub>" Fabric C triangle. Sew together (1) 4 <sup>1</sup>/<sub>4</sub>" Fabric G triangle and (1) 4 <sup>1</sup>/<sub>4</sub>" Fabric T triangle. Sew the (2) newly sewn strips together along the long sides to make (1) Unit 16 square (Fig. 17). The block should measure 3 <sup>1</sup>/<sub>2</sub>" square. Repeat to make (11) Unit 16 squares total.



9. Repeat Step 8 and refer to Figures 18-21 for fabric identification, placement and orientation to make (11) Unit 17 square, (10) Unit 18 squares, (10) Unit 19 squares and (10) Unit 20 squares.



Border (Fig. 23).



Unit 20 make 10

Fig. 21

Left Side Rid Border I

Right Side Border



Fig. 23

Fig. 22



### Page 4

11. Follow Figure 24 below and sew together (14) assorted units to make the Top Border. Repeat to make the Bottom Border (Fig. 25 below).

12. Sew (1) 2" x 8" Fabric P strip to the right side of (1) 8" Fabric R square. Sew (1) 2" Fabric K square to the right end of (1) 2" x 8" Fabric P strip. Sew the newly sewn strip to the bottom of the Fabric R square to make (1) Unit 21 square (Fig. 26). Repeat to make (4) Unit 21 squares total.



#### **Quilt Top Assembly**

*(Follow the Quilt Layout while assembling the quilt top.)* 13. Sew the Left Side Border and Right Side Border to the left and to the right of the Center block. Sew the Top Border and Bottom Border to the top and to the bottom