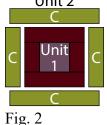

69" x 69" back.

#### **Block Assembly**

Note: The arrows in figures represent the fabric print direction. Pay attention to the fabric and unit orientations when assembling the various components.

1. Sew (1) 1 <sup>1</sup>/<sub>2</sub>" x 2 <sup>1</sup>/<sub>2</sub>" Fabric B strip to each side of (1)  $2\frac{1}{2}$ " Fabric A square. Sew (1)  $1 \frac{1}{2}$ " x 4  $\frac{1}{2}$ " Fabric B strip to the top and to the bottom of the Fabric A square to make (1) Unit 1 square (Fig. 1).



2. Sew (1) 1 <sup>1</sup>/<sub>2</sub>" x 4 <sup>1</sup>/<sub>2</sub>" Fabric C strip to each side of the Unit 1 square. Sew (1) 1 <sup>1</sup>/<sub>2</sub>" x 6 <sup>1</sup>/<sub>2</sub>" Fabric C strip to the top and to the bottom of the Unit 1 square to make (1) Unit 2 square (Fig. 2).

Page 2 Unit 2



3. Repeat Steps 1-2 and refer to Figures 3-10 for fabric identification and placement to make (1) of each unit square for Unit 1 through Unit 10.

| Unit 3 |      |   |  |  |
|--------|------|---|--|--|
|        |      |   |  |  |
|        |      |   |  |  |
| Ε      | C    | D |  |  |
|        |      |   |  |  |
| Fi     | g. ( | 3 |  |  |
| Unit 6 |      |   |  |  |







Fig. 6





Unit 8 EM N

Fig. 8





4. Sew the (9) assorted units into a 3 x 3 matrix to make (1) Unit 11 square (Fig. 11). The block should measure  $18 \frac{1}{2}$ " square.



Fig. 11

### Page 3

5. Sew (1) 9 <sup>7</sup>/<sub>8</sub>" Fabric N triangle to the (2) short sides of (1) 19 <sup>1</sup>/<sub>4</sub>" Fabric O triangle to make (1) Unit 12 strip (Fig. 12).

6. Repeat Step 5 and refer to Figures 13-15