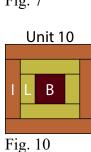

nd to the bottom of the Fabric A square to make (1) Unit 1 square (Fig. 1).



2. Sew (1) 1 <sup>1</sup>/<sub>2</sub>" x 4 <sup>1</sup>/<sub>2</sub>" Fabric C strip to each side of the Unit 1 square. Sew (1) 1 <sup>1</sup>/<sub>2</sub>" x 6 <sup>1</sup>/<sub>2</sub>" Fabric C strip to the top and to the bottom of the Unit 1 square to make (1) Unit 2 square (Fig. 2).

Page 2 Unit 2



3. Repeat Steps 1-2 and refer to Figures 3-10 for fabric identification and placement to make (1) of each unit square for Unit 1 through Unit 10.

| Unit 3 |      |   |  |  |
|--------|------|---|--|--|
|        |      |   |  |  |
|        |      |   |  |  |
| Ε      | C    | D |  |  |
|        |      |   |  |  |
| Fi     | g. ( | 3 |  |  |
| Unit 6 |      |   |  |  |







Fig. 6





Unit 8 EM N

Fig. 8





4. Sew the (9) assorted units into a 3 x 3 matrix to make (1) Unit 11 square (Fig. 11). The block should measure  $18 \frac{1}{2}$ " square.



Fig. 11

### Page 3

5. Sew (1) 9 <sup>7</sup>/<sub>8</sub>" Fabric N triangle to the (2) short sides of (1) 19 <sup>1</sup>/<sub>4</sub>" Fabric O triangle to make (1) Unit 12 strip (Fig. 12).

6. Repeat Step 5 and refer to Figures 13-15 for fabric identification, placement and orientation to make (1) Unit 13 strip, (1) Unit 14 strip and (1) Unit 15 strip.







7. Sew (1) 9  $\frac{1}{2}$ " Fabric O square to each end of the Unit 14 strip to make the top row. Sew (1) Unit 12 strip, (1) Unit 11 square and (1) Unit 13 strip together in that order left to right to make the middle row. Sew (1) 9  $\frac{1}{2}$ " Fabric O square to each end of the