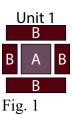

#### From the Calico - Raisin (B), cut:

• (1) 2 <sup>1</sup>/<sub>2</sub>" x WOF strip. Sub-cut (1) 2 <sup>1</sup>/<sub>2</sub>" square, (2) 1 <sup>1</sup>/<sub>2</sub>" x 4 <sup>1</sup>/<sub>2</sub>" strips and (2) 1 <sup>1</sup>/<sub>2</sub>" x 2 <sup>1</sup>/<sub>2</sub>" strips.