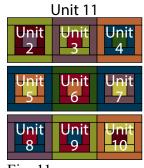

sub>" Fabric C strip to each side of the Unit 1 square. Sew (1) 1 <sup>1</sup>/<sub>2</sub>" x 6 <sup>1</sup>/<sub>2</sub>" Fabric C strip to the top and to the bottom of the Unit 1 square to make (1) Unit 2 square (Fig. 2).

Page 2 Unit 2



3. Repeat Steps 1-2 and refer to Figures 3-10 for fabric identification and placement to make (1) of each unit square for Unit 1 through Unit 10.

| Unit 3 |      |   |  |  |
|--------|------|---|--|--|
|        |      |   |  |  |
|        |      |   |  |  |
| Ε      | C    | D |  |  |
|        |      |   |  |  |
| Fi     | g. ( | 3 |  |  |
| Unit 6 |      |   |  |  |







Fig. 6





Unit 8 EM N

Fig. 8





4. Sew the (9) assorted units into a 3 x 3 matrix to make (1) Unit 11 square (Fig. 11). The block should measure  $18 \frac{1}{2}$ " square.



Fig. 11

### Page 3

5. Sew (1) 9 <sup>7</sup>/<sub>8</sub>" Fabric N triangle to the (2) short sides of (1) 19 <sup>1</sup>/<sub>4</sub>" Fabric O triangle to make (1) Unit 12 strip (Fig. 12).

6. Repeat Step 5 and refer to Figures 13-15 for fabric identification, placement and orientation to make (1) Unit 13 strip, (1) Unit 14 strip and (1) Unit 15 strip.







7. Sew (1) 9  $\frac{1}{2}$ " Fabric O square to each end of the Unit 14 strip to make the top row. Sew (1) Unit 12 strip, (1) Unit 11 square and (1) Unit 13 strip together in that order left to right to make the middle row. Sew (1) 9  $\frac{1}{2}$ " Fabric O square to each end of the Unit 15 strip to make the bottom row. Sew the (3) rows together lengthwise to make the Center Block (Fig. 16).



8. Sew together (1) 4 <sup>1</