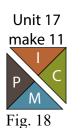

2}$ " Fabric O square to each end of the Unit 15 strip to make the bottom row. Sew the (3) rows together lengthwise to make the Center Block (Fig. 16).



8. Sew together (1) 4 <sup>1</sup>/<sub>4</sub>" Fabric D triangle and (1) 4 <sup>1</sup>/<sub>4</sub>" Fabric C triangle. Sew together (1) 4 <sup>1</sup>/<sub>4</sub>" Fabric G triangle and (1) 4 <sup>1</sup>/<sub>4</sub>" Fabric T triangle. Sew the (2) newly sewn strips together along the long sides to make (1) Unit 16 square (Fig. 17). The block should measure 3 <sup>1</sup>/<sub>2</sub>" square. Repeat to make (11) Unit 16 squares total.



9. Repeat Step 8 and refer to Figures 18-21 for fabric identification, placement and orientation to make (11) Unit 17 square, (10) Unit 18 squares, (10) Unit 19 squares and (10) Unit 20 squares.



Border (Fig. 23).



Unit 20 make 10

Fig. 21

Left Side Rid Border I

Right Side Border



Fig. 23

Fig. 22



### Page 4

11. Follow Figure 24 below and sew together (14) assorted units to make the Top Border. Repeat to make the Bottom Border (Fig. 25 below).

12. Sew (1) 2" x 8" Fabric P strip to the right side of (1) 8" Fabric R square. Sew (1) 2" Fabric K square to the right end of (1) 2" x 8" Fabric P strip. Sew the newly sewn strip to the bottom of the Fabric R square to make (1) Unit 21 square (Fig. 26). Repeat to make (4) Unit 21 squares total.



#### **Quilt Top Assembly**

*(Follow the Quilt Layout while assembling the quilt top.)* 13. Sew the Left Side Border and Right Side Border to the left and to the right of the Center block. Sew the Top Border and Bottom Border to the t