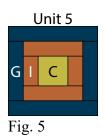

#### From the Garden Path - Light Raisin (A), cut:

• (1) 2 <sup>1</sup>/<sub>2</sub>" square.

#### From the Calico - Raisin (B), cut:

• (1) 2 <sup>1</sup>/<sub>2</sub>" x WOF strip. Sub-cut (1) 2 <sup>1</sup>/<sub>2</sub>" square, (2) 1 <sup>1</sup>/<sub>2</sub>" x 4 <sup>1</sup>/<sub>2</sub>" strips and (2) 1 <sup>1</sup>/<sub>2</sub>" x 2 <sup>1</sup>/<sub>2</sub>" strips.