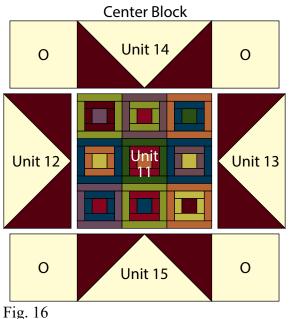

re  $18 \frac{1}{2}$ " square.



Fig. 11

### Page 3

5. Sew (1) 9 <sup>7</sup>/<sub>8</sub>" Fabric N triangle to the (2) short sides of (1) 19 <sup>1</sup>/<sub>4</sub>" Fabric O triangle to make (1) Unit 12 strip (Fig. 12).

6. Repeat Step 5 and refer to Figures 13-15 for fabric identification, placement and orientation to make (1) Unit 13 strip, (1) Unit 14 strip and (1) Unit 15 strip.







7. Sew (1) 9  $\frac{1}{2}$ " Fabric O square to each end of the Unit 14 strip to make the top row. Sew (1) Unit 12 strip, (1) Unit 11 square and (1) Unit 13 strip together in that order left to right to make the middle row. Sew (1) 9  $\frac{1}{2}$ " Fabric O square to each end of the Unit 15 strip to make the bottom row. Sew the (3) rows together lengthwise to make the Center Block (Fig. 16).



8. Sew together (1) 4 <sup>1</sup>/<sub>4</sub>" Fabric D triangle and (1) 4 <sup>1</sup>/<sub>4</sub>" Fabric C triangle. Sew together (1) 4 <sup>1</sup>/<sub>4</sub>" Fabric G triangle and (1) 4 <sup>1</sup>/<sub>4</sub>" Fabric T triangle. Sew the (2) newly sewn strips together along the long sides to make (1) Unit 16 square (Fig. 17). The block should measure 3 <sup>1</sup>/<sub>2</sub>" square. Repeat to make (11) Unit 16 squares total.



9. Repeat Step 8 and refer to Figures 18-21 for fabric identification, placement and orientation to make (11) Unit 17 square, (10) Unit 18 squares, (10) Unit 19 squares and (10) Unit 20 squares.



Border (Fig. 23).



Unit 20 make 10

Fig. 21

Left Side Rid Border I

Right Side Border



Fig. 23

Fig. 22



### Page 4

11. Follow Figure 24 below