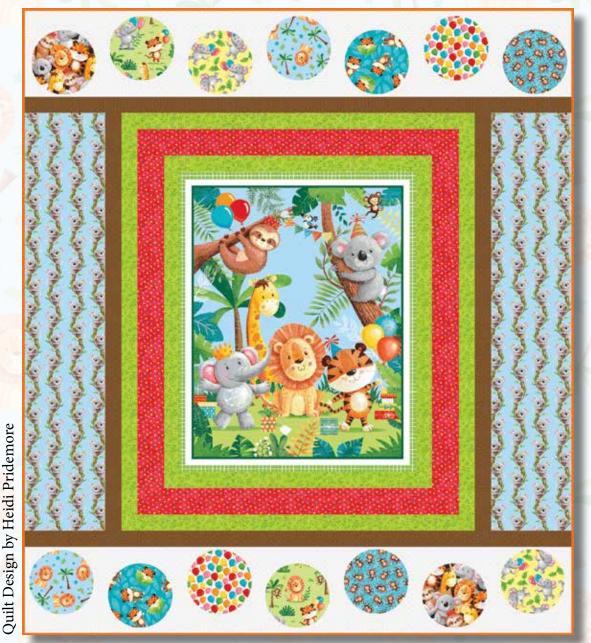

## PARTY ANIMALS Quilt 1

Finished Quilt Size: 51" x 58" (129.54 cm x 147.32 cm)

#### Materials

1 panel (0.61m) 24 Inch Panel - Green (A) 884P-64 <sup>5</sup>/<sub>8</sub> yard (0.58 m) Folio Basics - Lime Green (B) 7755-69 Dots - Red (C)  $\frac{1}{2}$  yard (0.46 m) 882-88 3/8 yard (0.35 m) Modern Melody Basics - Brown (D) 1063-33 1 <sup>1</sup>/<sub>4</sub> yards (1.15 m) Koalas on Trees - Light Blue (E) 877-11  $\frac{1}{4}$  yard (0.23 m) Animals Allover - Multi (F) 874-93 Animals Scenic - Green (G) 875-64  $\frac{1}{4}$  yard (0.23 m) <sup>1</sup>/<sub>4</sub> yard (0.23 m) Tossed Elephants - Yellow (H) 876-49 Tossed Lions - Light Blue (I) 878-11  $\frac{1}{4}$  yard (0.23 m) Tossed Tigers - Turquoise (J) 879-17  $\frac{1}{4}$  yard (0.23 m) <sup>1</sup>/<sub>4</sub> yard (0.23 m) Balloons - White (K) 881-04 <sup>1</sup>/<sub>4</sub> yard (0.23 m) Tossed Monkeys - Turquoise (L) 880-17 Folio Basics - Orange (M)  $\frac{1}{2}$  yard (0.46 m) 7755-36\* <sup>7</sup>/<sub>8</sub> yard (0.81 m) Modern Melody Basics - Pigment White (N) 1063-01W 3 <sup>1</sup>/<sub>3</sub> yards (3.05 m) Tossed Monkeys - Turquoise (Backing) 880-17 \*Includes binding

#### From the 24 Inch Panel - Green (A):

• Fussy cut (1) 22 <sup>1</sup>/<sub>2</sub>" x 28 <sup>1</sup>/<sub>2</sub>" rectangle, centered on the panel.

#### From the Folio Basics - Lime Green (B), cut:

(2) 2 <sup>1</sup>/<sub>2</sub>" x 28 <sup>1</sup>/<sub>2</sub>" WOF strips.
(2) 2 <sup>1</sup>/<sub>2</sub>" x 26 <sup>1</sup>/<sub>2</sub>" WOF strips.
(2) 2" x 36 <sup>1</sup>/<sub>2</sub>" WOF strips.
(2) 2" x 33 <sup>1</sup>/<sub>2</sub>" WOF strips.

#### From the Dots - Red (C), cut:

• (2) 3" x 31 ½" WOF strips.

• (2) 3" x 30 ½" WOF strips.

#### From the Modern Melody Basics - Brown (D), cut:

• (2) 2" x 39 ½" WOF strips.

• (3) 2" x WOF strips. Sew the strips together end to end with diagonal seams and cut (2) 2" x 51 ½" strips.

#### From the Koalas on Trees - Light Blue (E), cut:

• (2) 39 <sup>1</sup>/<sub>2</sub>" x 8" Length of Fabric (LOF) strips.

#### From the Animals Allover - Multi (F), cut:

• (2) 6" circles.

| From the Animals Scenic - Green (G), cut:<br>• (2) 6" circles.                                                                                                                                                                                                                                                                                                                                                              |
|-----------------------------------------------------------------------------------------------------------------------------------------------------------------------------------------------------------------------------------------------------------------------------------------------------------------------------------------------------------------------------------------------------------------------------|
| <b>From the Tossed Elephants - Yellow (H), cut:</b><br>• (2) 6" circles.                                                                                                                                                                                                                                                                                                                                                    |
| From the Tossed Lions - Light Blue (I), cut:<br>• (2) 6" circles.                                                                                                                                                                                                                                                                                                                                                           |
| <b>From the Tossed Tigers - Turquoise (J), cut:</b><br>• (2) 6" circles.                                                                                                                                                                                                                                                                                                                                                    |
| From the Balloons - White (K), cut:<br>• (2) 6" circles.                                                                                                                                                                                                                                                                                                                                                                    |
| <b>From the Tossed Monkeys - Turquoise (L), cut:</b><br>• (2) 6" circles.                                                                                                                                                                                                                                                                                                                                                   |
| <ul> <li>From the Folio Basics - Orange (M), cut:</li> <li>(6) 2 <sup>1</sup>/<sub>2</sub>" x WOF strips for the binding.</li> </ul>                                                                                                                                                                                                                                                                                        |
| <ul> <li>From the Modern Melody Basics - Pigment White (N), cut:</li> <li>(3) 8 <sup>1</sup>/<sub>2</sub>" x WOF strips. Sew the strips together end to end with diagonal seams and cut (2) 8 <sup>1</sup>/<sub>2</sub>" x 51 <sup>1</sup>/<sub>2</sub>" strips.</li> </ul>                                                                                                                                                 |
| <ul> <li>From the Tossed Monkeys - Turquoise (Backing), cut:</li> <li>(2) 59" x WOF strips for the backing. Sew the strips together and trim to make the 59" x 66" back.</li> </ul>                                                                                                                                                                                                                                         |
| Block Assembly<br>Note: The arrows in figures represent the fabric print direction.<br>Pay attention to the fabric and unit orientations when<br>assembling the various components. Use a ¼" seam allowance<br>with right sides together (RST) unless otherwise noted.                                                                                                                                                      |
| 1. Sew (1) 2 <sup>1</sup> / <sub>2</sub> " x 28 <sup>1</sup> / <sub>2</sub> " Fabric B strip to each side of the<br>22 <sup>1</sup> / <sub>2</sub> " x 28 <sup>1</sup> / <sub>2</sub> " Fabric A rectangle. Sew (1) 2 <sup>1</sup> / <sub>2</sub> " x 26 <sup>1</sup> / <sub>2</sub> "<br>Fabric B strip to the top and to the bottom of the Fabric A<br>rectangle to make the Center Block (Fig. 1). <b>Trim the block</b> |

3. Press each template onto the wrong side of the fabrics as listed on the templates. Cut out each template on the drawn lines.

4. Refer to Figure 2 to arrange and press (7) assorted 6" circles onto (1) 8 <sup>1</sup>/<sub>2</sub>" x 51 <sup>1</sup>/<sub>2</sub>" Fabric N strip.

5. Finish the raw edges of each circle with a decorative stitch such as a buttonhole or satin stitch to make the Top Border.

**Top Border** 

6. Repeat Steps 4-5 to make the Bottom Border (Fig. 3).

#### **Quilt Top Assembly**

(Follow the Quilt Layout while assembling the quilt top.) 7. Sew (1) 3" x  $31 \frac{1}{2}$ " Fabric C strip to each side of the Center Block. Sew (1) 3" x  $30 \frac{1}{2}$ " Fabric C strip to the top and to the bottom of the Center Block.

8. Sew (1) 2" x 36  $\frac{1}{2}$ " Fabric B strip to each side of the Center Block. Sew (1) 2" x 33  $\frac{1}{2}$ " Fabric B strip to the top and to the bottom of the Center Block.

9. Sew (1) 2" x 39 <sup>1</sup>/<sub>2</sub>" Fabric D strip to each side of the Center Block.

10. Sew (1) 8" x 39  $\frac{1}{2}$ " Fabric E strip to each side of the Center Block.

11. Sew (1) 2" x 51  $\frac{1}{2}$ " Fabric D strip to the top and to the bottom of the Center Block.

12. Sew the Top Border and the Bottom Border to the top and to the bottom of the Center Block to make the quilt top.