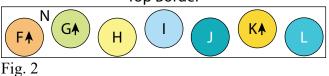

3. Press each template onto the wrong side of the fabrics as listed on the templates. Cut out each template on the drawn lines.

4. Refer to Figure 2 to arrange and press (7) assorted 6" circles onto (1) 8 <sup>1</sup>/<sub>2</sub>" x 51 <sup>1</sup>/<sub>2</sub>" Fabric N strip.

5. Finish the raw edges of each circle with a decorative stitch such as a buttonhole or satin stitch to make the Top Border.

**Top Border** 

6. Repeat Steps 4-5 to make the Bottom Border (Fig. 3).