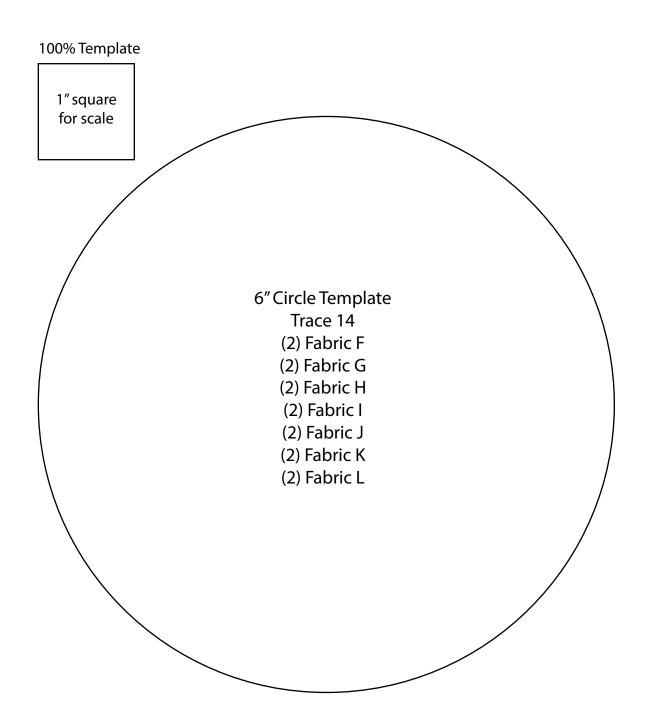

#### From the Animals Allover - Multi (F), cut:

• (2) 6" circles.

| From the Animals Scenic - Green (G), cut:<br>• (2) 6" circles.                                                                                                                                                                                                                                                                                                                                                              |
|-----------------------------------------------------------------------------------------------------------------------------------------------------------------------------------------------------------------------------------------------------------------------------------------------------------------------------------------------------------------------------------------------------------------------------|
| <b>From the Tossed Elephants - Yellow (H), cut:</b><br>• (2) 6" circles.                                                                                                                                                                                                                                                                                                                                                    |
| From the Tossed Lions - Light Blue (I), cut:<br>• (2) 6" circles.                                                                                                                                                                                                                                                                                                                                                           |
| <b>From the Tossed Tigers - Turquoise (J), cut:</b><br>• (2) 6" circles.                                                                                                                                                                                                                                                                                                                                                    |
| From the Balloons - White (K), cut:<br>• (2) 6" circles.                                                                                                                                                                                                                                                                                                                                                                    |
| <b>From the Tossed Monkeys - Turquoise (L), cut:</b><br>• (2) 6" circles.                                                                                                                                                                                                                                                                                                                                                   |
| <ul> <li>From the Folio Basics - Orange (M), cut:</li> <li>(6) 2 <sup>1</sup>/<sub>2</sub>" x WOF strips for the binding.</li> </ul>                                                                                                                                                                                                                                                                                        |
| <ul> <li>From the Modern Melody Basics - Pigment White (N), cut:</li> <li>(3) 8 <sup>1</sup>/<sub>2</sub>" x WOF strips. Sew the strips together end to end with diagonal seams and cut (2) 8 <sup>1</sup>/<sub>2</sub>" x 51 <sup>1</sup>/<sub>2</sub>" strips.</li> </ul>                                                                                                                                                 |
| <ul> <li>From the Tossed Monkeys - Turquoise (Backing), cut:</li> <li>(2) 59" x WOF strips for the backing. Sew the strips together and trim to make the 59" x 66" back.</li> </ul>                                                                                                                                                                                                                                         |
| Block Assembly<br>Note: The arrows in figures represent the fabric print direction.<br>Pay attention to the fabric and unit orientations when<br>assembling the various components. Use a ¼" seam allowance<br>with right sides together (RST) unless otherwise noted.                                                                                                                                                      |
| 1. Sew (1) 2 <sup>1</sup> / <sub>2</sub> " x 28 <sup>1</sup> / <sub>2</sub> " Fabric B strip to each side of the<br>22 <sup>1</sup> / <sub>2</sub> " x 28 <sup>1</sup> / <sub>2</sub> " Fabric A rectangle. Sew (1) 2 <sup>1</sup> / <sub>2</sub> " x 26 <sup>1</sup> / <sub>2</sub> "<br>Fabric B strip to the top and to the bottom of the Fabric A<br>rectangle to make the Center Block (Fig. 1). <b>Trim the block</b> |

### Page 4

2. Following the manufacturer's instructions, trace the listed number of each template onto the paper side of the fusible web. Roughly cut out each template about 1/8" outside the drawn lines.

3. Press each template onto the wrong side of the fabrics as listed on the templates. Cut out each template on the drawn lines.

4. Refer to Figure 2 to arrange and press (7) assorted 6" circles onto (1) 8 <sup>1</sup>/<sub>2</sub>" x 51 <sup>1</sup>/<sub>2</sub>" Fabric N strip.