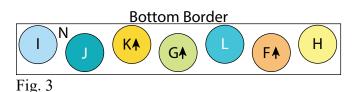

5. Finish the raw edges of each circle with a decorative stitch such as a buttonhole or satin stitch to make the Top Border.

**Top Border** 

6. Repeat Steps 4-5 to make the Bottom Border (Fig. 3).