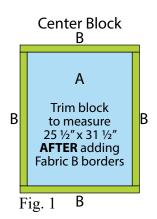

#### From the Animals Allover - Multi (F), cut:

• (2) 6" circles.

| From the Animals Scenic - Green (G), cut:<br>• (2) 6" circles.                                                                                                                                                                                                                                                                                                                                                              |
|-----------------------------------------------------------------------------------------------------------------------------------------------------------------------------------------------------------------------------------------------------------------------------------------------------------------------------------------------------------------------------------------------------------------------------|
| <b>From the Tossed Elephants - Yellow (H), cut:</b><br>• (2) 6" circles.                                                                                                                                                                                                                                                                                                                                                    |
| From the Tossed Lions - Light Blue (I), cut:<br>• (2) 6" circles.                                                                                                                                                                                                                                                                                                                                                           |
| <b>From the Tossed Tigers - Turquoise (J), cut:</b><br>• (2) 6" circles.                                                                                                                                                                                                                                                                                                                                                    |
| From the Balloons - White (K), cut:<br>• (2) 6" circles.                                                                                                                                                                                                                                                                                                                                                                    |
| <b>From the Tossed Monkeys - Turquoise (L), cut:</b><br>• (2) 6" circles.                                                                                                                                                                                                                                                                                                                                                   |
| <ul> <li>From the Folio Basics - Orange (M), cut:</li> <li>(6) 2 <sup>1</sup>/<sub>2</sub>" x WOF strips for the binding.</li> </ul>                                                                                                                                                                                                                                                                                        |
| <ul> <li>From the Modern Melody Basics - Pigment White (N), cut:</li> <li>(3) 8 <sup>1</sup>/<sub>2</sub>" x WOF strips. Sew the strips together end to end with diagonal seams and cut (2) 8 <sup>1</sup>/<sub>2</sub>" x 51 <sup>1</sup>/<sub>2</sub>" strips.</li> </ul>                                                                                                                                                 |
| <ul> <li>From the Tossed Monkeys - Turquoise (Backing), cut:</li> <li>(2) 59" x WOF strips for the backing. Sew the strips together and trim to make the 59" x 66" back.</li> </ul>                                                                                                                                                                                                                                         |
| Block Assembly<br>Note: The arrows in figures represent the fabric print direction.<br>Pay attention to the fabric and unit orientations when<br>assembling the various components. Use a ¼" seam allowance<br>with right sides together (RST) unless otherwise noted.                                                                                                                                                      |
| 1. Sew (1) 2 <sup>1</sup> / <sub>2</sub> " x 28 <sup>1</sup> / <sub>2</sub> " Fabric B strip to each side of the<br>22 <sup>1</sup> / <sub>2</sub> " x 28 <sup>1</sup> / <sub>2</sub> " Fabric A rectangle. Sew (1) 2 <sup>1</sup> / <sub>2</sub> " x 26 <sup>1</sup> / <sub>2</sub> "<br>Fabric B strip to the top and to the bottom of the Fabric A<br>rectangle to make the Center Block (Fig. 1). <b>Trim the block</b> |

to measure 25 1/2" x 31 1/2".