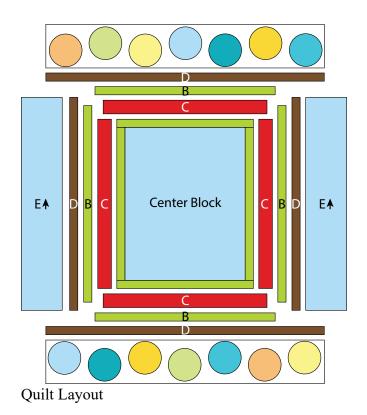

#### **Quilt Top Assembly**

(Follow the Quilt Layout while assembling the quilt top.) 7. Sew (1) 3" x  $31 \frac{1}{2}$ " Fabric C strip to each side of the Center Block. Sew (1) 3" x  $30 \frac{1}{2}$ " Fabric C strip to the top and to the bottom of the Center Block.

8. Sew (1) 2" x 36  $\frac{1}{2}$ " Fabric B strip to each side of the Center Block. Sew (1) 2" x 33  $\frac{1}{2}$ " Fabric B strip to the top and to the bottom of the Center Block.

9. Sew (1) 2" x 39 <sup>1</sup>/<sub>2</sub>" Fabric D strip to each side of the Center Block.

10. Sew (1) 8" x 39  $\frac{1}{2}$ " Fabric E strip to each side of the Center Block.

11. Sew (1) 2" x 51  $\frac{1}{2}$ " Fabric D strip to the top and to the bottom of the Center Block.

12. Sew the Top Border and the Bottom Border to the top and to the bottom of the Center Block to make the quilt top.