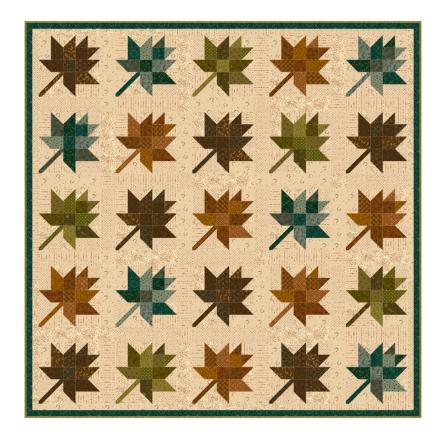

## OCTOBER MORNING COLLECTION

~ Maple Leaves Lap Quilt ~ Finished size: 64 1/2" x 64 1/2" Yardage Requirements

- ♦ 1 yard *each* of 4 assorted cream prints for patchwork, sashing and inner border (9143-44; 9144-44; 9145-44; 9146-44)
- ♦ 3/4 yard green Acorn Thicket print for patchwork and binding (9136-66)
- ♦ 5/8 yard of teal Autumn Mandala print for patchwork and outer border (9139-77)
- ♦ 18 fat eighths (9" x 21") of assorted blue, green, orange and brown prints for patchwork (9126-33, 66; 9127-30, 33; 9128-33; 9129-33; 9130-33; 9131-66; 9132-66; 9133-66; 9135-30; 9136-30; 9137-30, 77; 9138-30; 9140-11; 9141-77; 9142-11)
- ♦ 4 yards of backing print (Kim suggests the orange Nine-Patch Clusters print, 9138-30)