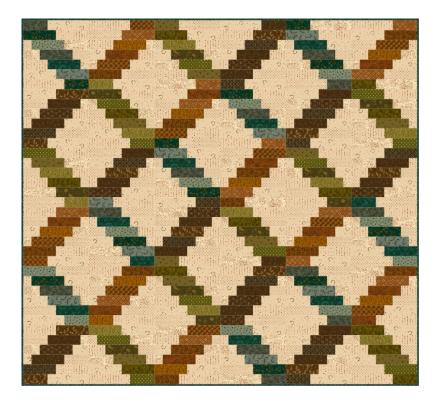

## OCTOBER MORNING COLLECTION ~ Garden Trellis Lap Quilt ~ Finished size: 56" x 60 1/2" Yardage Requirements

- ♦ 5/8 yard of teal Autumn Mandala print for patchwork and binding (9139-77)
- ◆ 2/3 yard *each* of 4 assorted cream prints for patchwork (9143-44; 9144-44; 9145-44; 9146-44)
- ◆ 19 fat eighths (9" x 21") of assorted blue, green, brown and orange prints for patchwork (9126-33, 66; 9127-30, 33; 9128-33; 9129-33; 9130-33; 9131-66; 9132-66; 9133-66; 9135-30; 9136-30, 66; 9137-30; 77; 9138-30; 9140-11; 9141-77; 9142-11)
- ♦ 3 1/2 yards of backing print (Kim suggests the green Acorn Thicket print, 9136-66)