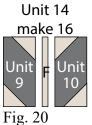

Unit 9 make 16 E Fig. 15

11. Sew together (1) Unit 7 strip, (1) 1" x 6 ½" Fabric C strip and (1) Unit 8 strip, lengthwise and in that order from left to right, to make (1) 6 ½" Unit 13 square (Fig. 19). Repeat to make (16) Unit 13 squares total.