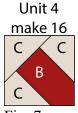

Fig. 4

Fig.

- 4. Follow Figure 6 for the seam direction to add a 4 ½" Fabric C square to the upper left and upper right corners of the 6 ½" Fabric B square to make (1) Unit 4 square (Fig. 7).
- 5. Repeat Steps 3-4 to make (16) Unit 4 squares total.