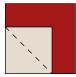

### Page 4

3. Place (1) 4 ½" Fabric C square on the bottom left corner of (1) 6 ½" Fabric B square, right sides together (Fig. 4). Sew across the diagonal of the smaller square from the upper left corner to the lower right corner (Fig. 4). Flip open the triangle formed and press. Trim away the excess fabric from behind the triangle ¼" away from the sewn seam (Fig. 5).