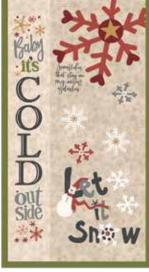

# Let it Snow Flannel

A Free Project Sheet
NOT FOR RESALE

By Janet Nesbitt

Quilt 2

Skill Level: Advanced Beginner

**Sweater Dots** Light Blue – 2882F-17

**Sweater Dots** Cream - 2882F-44

**Sweater Dots** 

Red - 2884F-88

Let it Snow Panel 24 x 44 Cream - 2885FP-44

Star Texture Cream - 2884F-44

Star Texture Green - 2884F-66