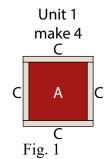

#### **Block Assembly**

Note: Pay attention to the unit orientations when assembling the various components. Use a ¼" seam allowance with right sides together (RST) unless otherwise noted.

1. Sew (1) 1" x 5 ½" Fabric C strip to each side of (1) 5 ½" Fabric A square. Sew (1) 1" x 6 ½" Fabric C strip to the top and to the bottom of the Fabric A square to make (1) 6 ½" Unit 1 square (Fig. 1). Repeat to make (4) Unit 1 squares total.