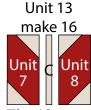

Unit 9 make 16 E Fig. 15

11. Sew together (1) Unit 7 strip, (1) 1" x 6 ½" Fabric C strip and (1) Unit 8 strip, lengthwise and in that order from left to right, to make (1) 6 ½" Unit 13 square (Fig. 19). Repeat to make (16) Unit 13 squares total.