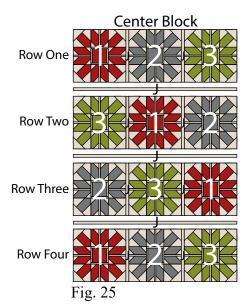

Fig. 22

14. Repeat Step 13 and refer to Figures 23-24 for component identification, placement and orientation to make (4) Block Two squares and (4) Block Three squares.

Fig. 23

- 15. Sew together (1) Block One square, (1) 1 ½" x 18 ½" Fabric J strip, (1) Block Two square, (1) 1 ½" x 18 ½" Fabric J strip and (1) Block Three square, in that order from left to right, to make Row One (Fig. 25). Repeat to make Row Four.
- 16. Sew together (1) Block Three square, (1) 1 ½" x 18 ½" Fabric J strip, (1) Block One square, (1) 1 ½" x 18 ½" Fabric J strip and (1) Block Two square, in that order from left to right, to make Row Two (Fig. 25).
- 17. Sew together (1) Block Two square, (1) 1 ½" x 18 ½" Fabric J strip, (1) Block Three square, (1) 1 ½" x 18 ½" Fabric J strip and (1) Block One square, in that order from left to right, to make Row Three (Fig. 25).
- 18. Sew together the (4) Rows from Steps 15-17 in numerical order and (3) 1 ½" x 56 ½" Fabric J strips, lengthwise and alternating them from top to bottom, to make the 56 ½" x 75 ½" Center Block (Fig. 25).