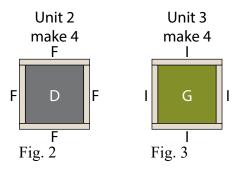

#### **Block Assembly**

Note: Pay attention to the unit orientations when assembling the various components. Use a ¼" seam allowance with right sides together (RST) unless otherwise noted.

1. Sew (1) 1" x 5 ½" Fabric C strip to each side of (1) 5 ½" Fabric A square. Sew (1) 1" x 6 ½" Fabric C strip to the top and to the bottom of the Fabric A square to make (1) 6 ½" Unit 1 square (Fig. 1). Repeat to make (4) Unit 1 squares total.

2. Repeat Step 1 and refer to Figures 2-3 for fabric identification and placement to make (4) Unit 2 squares and (4) Unit 3 squares.