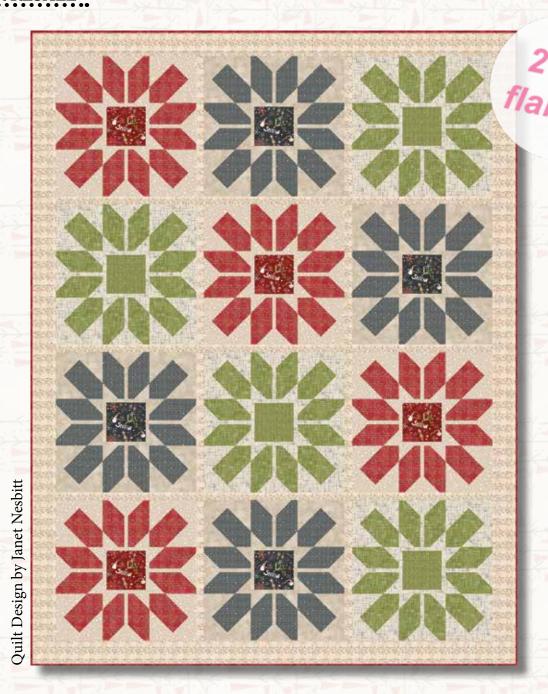

# Let it Snow Flannel

A Free Project Sheet
NOT FOR RESALE

By Janet Nesbitt

Quilt 2

Skill Level: Advanced Beginner

### Page 5

13. Sew (1) Unit 4 square to each side of (1) Unit 13 square to make the top row. Repeat to make the bottom row. Sew (1) Unit 13 square to each side of (1) Unit 1 square to make the middle row. Sew the (3) rows together lengthwise to make (1) 18 ½" Block One square (Fig. 22). Repeat to make (4) Block One squares total.

Fig. 22

14. Repeat Step 13 and refer to Figures 23-24 for component identification, placement and orientation to make (4) Block Two squares and (4) Block Three squares.

Fig. 23

- 15. Sew together (1) Block One square, (1) 1 ½" x 18 ½" Fabric J strip, (1) Block Two square, (1) 1 ½" x 18 ½" Fabric J strip and (1) Block Three square, in that order from left to right, to make Row One (Fig. 25). Repeat to make Row Four.
- 16. Sew together (1) Block Three square, (1) 1 ½" x 18 ½" Fabric J strip, (1) Block One square, (1) 1 ½" x 18 ½" Fabric J strip and (1) Block Two square, in that order from left to right, to make Row Two (Fig. 25).
- 17. Sew together (1) Block Two square, (1) 1 ½" x 18 ½" Fabric J strip, (1) Block Three square, (1) 1 ½" x 18 ½" Fabric J strip and (1) Block One square, in that order from left to right, to make Row Three (Fig. 25).
- 18. Sew together the (4) Rows from Steps 15-17 in numerical order and (3) 1 ½" x 56 ½" Fabric J strips, lengthwise and alternating them from top to bottom, to make the 56 ½" x 75 ½" Center Block (Fig. 25).

#### **Quilt Top Assembly**

(Follow the Quilt Layout while assembling the quilt top.) 19. Sew (1) 3 ½" x 75 ½" Fabric J strip to each side of the Center Block. Sew (1) 3 ½" x 62 ½" Fabric J strip to the top and to the bottom of the Center Block to make the quilt top.

### Page 6

Quilt Layout