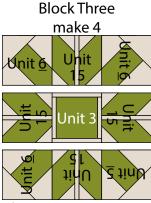

### Page 5

13. Sew (1) Unit 4 square to each side of (1) Unit 13 square to make the top row. Repeat to make the bottom row. Sew (1) Unit 13 square to each side of (1) Unit 1 square to make the middle row. Sew the (3) rows together lengthwise to make (1) 18 ½" Block One square (Fig. 22). Repeat to make (4) Block One squares total.

Fig. 22

14. Repeat Step 13 and refer to Figures 23-24 for component identification, placement and orientation to make (4) Block Two squares and (4) Block Three squares.

Fig. 23

- 15. Sew together (1) Block One square, (1) 1 ½" x 18 ½" Fabric J strip, (1) Block Two square, (1) 1 ½" x 18 ½" Fabric J strip and (1) Block Three square, in that order from left to right, to make Row One (Fig. 25). Repeat to make Row Four.
- 16. Sew together (1) Block Three square, (1) 1 ½" x 18 ½" Fabric J strip, (1) Block One square, (1) 1 ½" x 18 ½" Fabric J strip and (1) Block Two square, in that order from left to right, to make Row Two (Fig. 25).
- 17. Sew together (1) Block Two square, (1) 1 ½" x 18 ½" Fabric J strip, (1) Block Three square, (1) 1 ½" x 18 ½" Fabric J strip and (1) Block One square, in that order from left to right, to make Row Three (Fig. 25).
- 18. Sew together the (4) Rows from Steps 15-17 in numerical order and (3) 1 ½" x 56 ½" Fabric J strips, lengthwise and alternating them from top to bottom, to make the 56 ½" x 75 ½" Center Block (Fig. 25).