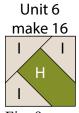

Fig. 6

6 F1g

6. Repeat Steps 3-4 and refer to Figures 8-9 for fabric identification, placement and seam direction to make (16) Unit 5 squares and (16) Unit 16 squares.

Fig. 8

Fig.

7. Place (1) 2 ½" Fabric C square on the bottom left corner of (1) 3 ¼" x 6 ½" Fabric B strip, right sides together (Fig. 10). Sew across the diagonal of the small square from the upper left corner to the lower right corner (Fig. 10). Flip open the triangle formed and press. Trim away the excess fabric from behind the triangle ¼" away from the sewn seam (Fig. 11).

Unit 9 make 16 E Fig. 15

11. Sew together (1) Unit 7 strip, (1) 1" x 6 ½" Fabric C strip and (1) Unit 8 strip, lengthwise and in that order from left to right, to make (1) 6 ½" Unit 13 square (Fig. 19). Repeat to make (16) Unit 13 squares total.