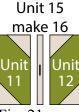

Fig. 19

12. Repeat Step 11 and refer to Figures 20-21 for component identification, placement and orientation to make (16) Unit 14 squares and (16) Unit 15 squares.

Fig. 21