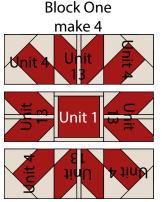

### Page 5

13. Sew (1) Unit 4 square to each side of (1) Unit 13 square to make the top row. Repeat to make the bottom row. Sew (1) Unit 13 square to each side of (1) Unit 1 square to make the middle row. Sew the (3) rows together lengthwise to make (1) 18 ½" Block One square (Fig. 22). Repeat to make (4) Block One squares total.