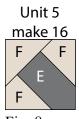

Fig. 6

6 F1g

6. Repeat Steps 3-4 and refer to Figures 8-9 for fabric identification, placement and seam direction to make (16) Unit 5 squares and (16) Unit 16 squares.

Fig. 8

Fig.

7. Place (1) 2 ½" Fabric C square on the bottom left corner of (1) 3 ¼" x 6 ½" Fabric B strip, right sides together (Fig. 10). Sew across the diagonal of the small square from the upper left corner to the lower right corner (Fig. 10). Flip open the triangle formed and press. Trim away the excess fabric from behind the triangle ¼" away from the sewn seam (Fig. 11).

8. Follow Figure 12 for the seam direction to add a  $2\frac{1}{2}$ " Fabric C square to the upper right corner of the  $3\frac{1}{4}$ " x  $6\frac{1}{2}$ " Fabric B strip to make (1) Unit 7 strip (Fig. 13).