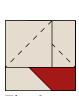

### Page 4

3. Place (1) 4 ½" Fabric C square on the bottom left corner of (1) 6 ½" Fabric B square, right sides together (Fig. 4). Sew across the diagonal of the smaller square from the upper left corner to the lower right corner (Fig. 4). Flip open the triangle formed and press. Trim away the excess fabric from behind the triangle ¼" away from the sewn seam (Fig. 5).

Fig. 4

Fig.

- 4. Follow Figure 6 for the seam direction to add a 4 ½" Fabric C square to the upper left and upper right corners of the 6 ½" Fabric B square to make (1) Unit 4 square (Fig. 7).
- 5. Repeat Steps 3-4 to make (16) Unit 4 squares total.