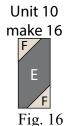

Fig. 6

6 F1g

6. Repeat Steps 3-4 and refer to Figures 8-9 for fabric identification, placement and seam direction to make (16) Unit 5 squares and (16) Unit 16 squares.

Fig. 8

Fig.

7. Place (1) 2 ½" Fabric C square on the bottom left corner of (1) 3 ¼" x 6 ½" Fabric B strip, right sides together (Fig. 10). Sew across the diagonal of the small square from the upper left corner to the lower right corner (Fig. 10). Flip open the triangle formed and press. Trim away the excess fabric from behind the triangle ¼" away from the sewn seam (Fig. 11).

8. Follow Figure 12 for the seam direction to add a  $2\frac{1}{2}$ " Fabric C square to the upper right corner of the  $3\frac{1}{4}$ " x  $6\frac{1}{2}$ " Fabric B strip to make (1) Unit 7 strip (Fig. 13).