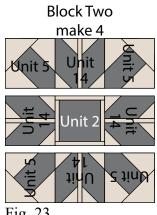

Fig. 22

14. Repeat Step 13 and refer to Figures 23-24 for component identification, placement and orientation to make (4) Block Two squares and (4) Block Three squares.

Fig. 23

- 15. Sew together (1) Block One square, (1) 1 ½" x 18 ½" Fabric J strip, (1) Block Two square, (1) 1 ½" x 18 ½" Fabric J strip and (1) Block Three square, in that order from left to right, to make Row One (Fig. 25). Repeat to make Row Four.
- 16. Sew together (1) Block Three square, (1) 1 ½" x 18 ½" Fabric J strip, (1) Block One square, (1) 1 ½" x 18 ½" Fabric J strip and (1) Block Two square, in that order from left to right, to make Row Two (Fig. 25).
- 17. Sew together (1) Block Two square, (1) 1 ½" x 18 ½" Fabric J strip, (1) Block Three square, (1) 1 ½" x 18 ½" Fabric J strip and (1) Block One square, in that order from left to right, to make Row Three (Fig. 25).
- 18. Sew together the (4) Rows from Steps 15-17 in numerical order and (3) 1 ½" x 56 ½" Fabric J strips, lengthwise and alternating them from top to bottom, to make the 56 ½" x 75 ½" Center Block (Fig. 25).