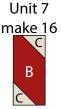

8. Follow Figure 12 for the seam direction to add a  $2\frac{1}{2}$ " Fabric C square to the upper right corner of the  $3\frac{1}{4}$ " x  $6\frac{1}{2}$ " Fabric B strip to make (1) Unit 7 strip (Fig. 13).

9. Repeat Steps 7-8 to make (16) Unit 7 strips total.

Fig. 12

Fig. 13

10. Repeat Steps 7-8 and refer to Figures 14-18 for fabric identification, placement and seam direction to make the indicated number of unit strips for Unit 8 through Unit 12.