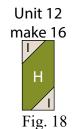

9. Repeat Steps 7-8 to make (16) Unit 7 strips total.

Fig. 12

Fig. 13

10. Repeat Steps 7-8 and refer to Figures 14-18 for fabric identification, placement and seam direction to make the indicated number of unit strips for Unit 8 through Unit 12.