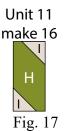

9. Repeat Steps 7-8 to make (16) Unit 7 strips total.

Fig. 12

Fig. 13

10. Repeat Steps 7-8 and refer to Figures 14-18 for fabric identification, placement and seam direction to make the indicated number of unit strips for Unit 8 through Unit 12.

Unit 9 make 16 E Fig. 15

11. Sew together (1) Unit 7 strip, (1) 1" x 6 ½" Fabric C strip and (1) Unit 8 strip, lengthwise and in that order from left to right, to make (1) 6 ½" Unit 13 square (Fig. 19). Repeat to make (16) Unit 13 squares total.