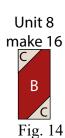

9. Repeat Steps 7-8 to make (16) Unit 7 strips total.

Fig. 12

Fig. 13

10. Repeat Steps 7-8 and refer to Figures 14-18 for fabric identification, placement and seam direction to make the indicated number of unit strips for Unit 8 through Unit 12.