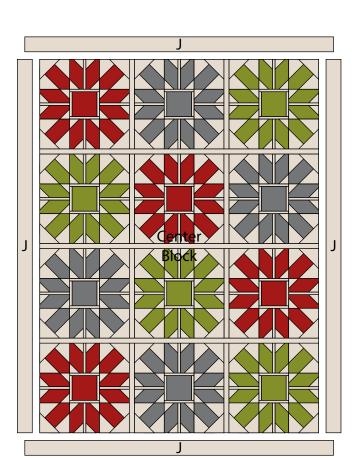

#### **Quilt Top Assembly**

(Follow the Quilt Layout while assembling the quilt top.) 19. Sew (1) 3 ½" x 75 ½" Fabric J strip to each side of the Center Block. Sew (1) 3 ½" x 62 ½" Fabric J strip to the top and to the bottom of the Center Block to make the quilt top.