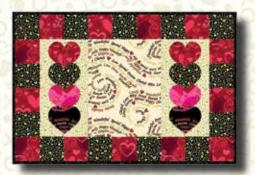

Finished Runner Size: 44" x 20" Finished Place Mat Size: 18" x 12"

### Place Mats (4 mats)

| 1/4 yard                            | Word Swirl - Cream (A)                           | 1046M-44 |  |
|-------------------------------------|--------------------------------------------------|----------|--|
| ⅓ yard                              | Metallic XOXO - Cream (B)                        | 1044M-44 |  |
| ½ yard                              | Hearts - Red (C)                                 | 1048-88  |  |
| ½ yard                              | Metallic XOXO - Black (D)                        | 1044M-99 |  |
| 1/4 yard                            | Hearts - Pink (E)                                | 1048-22  |  |
| 1/4 yard                            | Word Swirl - Black (F)                           | 1046M-99 |  |
| ⁵⁄8 yard                            | Folio - Black (G)                                | 7755-99* |  |
| 1 <sup>1</sup> / <sub>3</sub> yards | Chocolate Covered Strawberries - Black (Backing) |          |  |
| •                                   |                                                  | 1045M-99 |  |

### Place Mat Sewing Instructions

- 12. Following the manufacturer's instructions, trace the listed number of each template onto the paper side of the fusible web. Roughly cut out each template about 1/8" outside the drawn lines.
- 13. Press each template onto the wrong side of the fabrics as listed on the templates. Cut out each template on the drawn lines.
- 14. Refer to the quilt photo to arrange and press the (1) Fabric C small heart, (1) Fabric D small heart, (1) Fabric E small heart and (1) Fabric F small heart onto (1) 4 ½" x 8 ½" Fabric B strip to make (1) heart strip. Repeat to make (8) heart strips total.
- 15. Finish the raw edges of each shape with a decorative stitch such as a buttonhole or satin stitch to make (8) heart blocks (Fig. 4).

Fig. 4

16. Sew (1) heart block to each side of (1) 6 ½" x 8 ½" Fabric A strip to make (1) A block (Fig. 5). Repeat to make (4) A blocks total.

Fig. 5