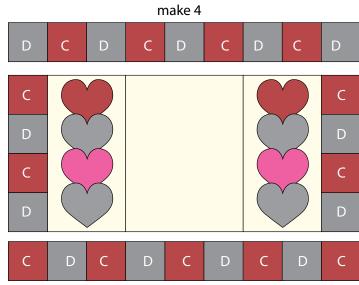

### (Refer to the Figure 6 while assembling.)

- 17. Sew (2) 2 ½" Fabric C squares and (2) 2 ½" Fabric D squares together, alternating them, to make (1) strip. Repeat to make a second strip. Sew (1) strip to each side of (1) A block.
- 18. Sew (5) 2 ½" Fabric D squares and (4) 2 ½" Fabric C squares together, alternating them. Sew this strip to the top of the A block.
- 19. Sew (5) 2 ½" Fabric C squares and (4) 2 ½" Fabric D squares together, alternating them. Sew this strip to the bottom of the A block to make (1) Place Mat top.
- 20. Repeat Steps 17-19 to make (4) Place Mat tops total.
- 21. Layer and quilt as desired.
- 22. Sew the (7) 2 ½" x WOF Fabric G strips together, end to end with 45-degree seams, to make the binding. Fold this long strip in half lengthwise with wrong sides together and press. Divide the long strip into (4) equal lengths.
- 23. Bind as desired.

Fig. 6