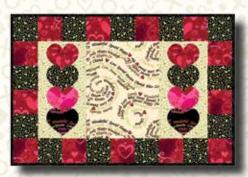

Finished Runner Size: 44" x 20" Finished Place Mat Size: 18" x 12"

### Place Mats (4 mats)

| 1/4 yard                            | Word Swirl - Cream (A)                           | 1046M-44 |  |
|-------------------------------------|--------------------------------------------------|----------|--|
| ⅓ yard                              | Metallic XOXO - Cream (B)                        | 1044M-44 |  |
| ½ yard                              | Hearts - Red (C)                                 | 1048-88  |  |
| ½ yard                              | Metallic XOXO - Black (D)                        | 1044M-99 |  |
| 1/4 yard                            | Hearts - Pink (E)                                | 1048-22  |  |
| 1/4 yard                            | Word Swirl - Black (F)                           | 1046M-99 |  |
| ⁵⁄8 yard                            | Folio - Black (G)                                | 7755-99* |  |
| 1 <sup>1</sup> / <sub>3</sub> yards | Chocolate Covered Strawberries - Black (Backing) |          |  |
| •                                   |                                                  | 1045M-99 |  |

### Place Mat Sewing Instructions

- 12. Following the manufacturer's instructions, trace the listed number of each template onto the paper side of the fusible web. Roughly cut out each template about 1/8" outside the drawn lines.
- 13. Press each template onto the wrong side of the fabrics as listed on the templates. Cut out each template on the drawn lines.
- 14. Refer to the quilt photo to arrange and press the (1) Fabric C small heart, (1) Fabric D small heart, (1) Fabric E small heart and (1) Fabric F small heart onto (1) 4 ½" x 8 ½" Fabric B strip to make (1) heart strip. Repeat to make (8) heart strips total.
- 15. Finish the raw edges of each shape with a decorative stitch such as a buttonhole or satin stitch to make (8) heart blocks (Fig. 4).

Fig. 4

16. Sew (1) heart block to each side of (1) 6 ½" x 8 ½" Fabric A strip to make (1) A block (Fig. 5). Repeat to make (4) A blocks total.

Fig. 5