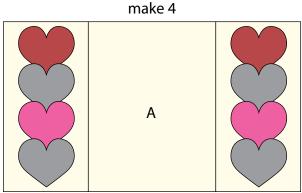

Fig. 4

16. Sew (1) heart block to each side of (1) 6 ½" x 8 ½" Fabric A strip to make (1) A block (Fig. 5). Repeat to make (4) A blocks total.

Fig. 5

### **Place Mat Assembly**

### (Refer to the Figure 6 while assembling.)

- 17. Sew (2) 2 ½" Fabric C squares and (2) 2 ½" Fabric D squares together, alternating them, to make (1) strip. Repeat to make a second strip. Sew (1) strip to each side of (1) A block.
- 18. Sew (5) 2 ½" Fabric D squares and (4) 2 ½" Fabric C squares together, alternating them. Sew this strip to the top of the A block.
- 19. Sew (5) 2 ½" Fabric C squares and (4) 2 ½" Fabric D squares together, alternating them. Sew this strip to the bottom of the A block to make (1) Place Mat top.
- 20. Repeat Steps 17-19 to make (4) Place Mat tops total.
- 21. Layer and quilt as desired.
- 22. Sew the (7) 2 ½" x WOF Fabric G strips together, end to end with 45-degree seams, to make the binding. Fold this long strip in half lengthwise with wrong sides together and press. Divide the long strip into (4) equal lengths.
- 23. Bind as desired.