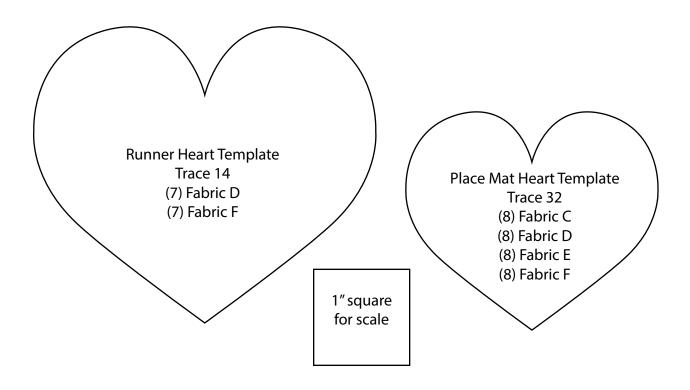

### From the Word Swirl - Black (D), cut:

• See instructions to cut (7) hearts.

### From the Hearts - Pink (F), cut:

• See instructions to cut (7) hearts.

### From the Hearts - Red (C), cut:

- (4) 2 ½" x WOF strips. Sub-cut strips into (52) 2 ½" squares.
- See instructions to cut (8) small hearts.

### From the Metallic XOXO - Black (D), cut:

- (4) 2 ½" x WOF strips. Sub-cut strips into (52) 2 ½" squares.
- See instructions to cut (8) small hearts.

#### From the Hearts - Pink (E), cut:

• See instructions to cut (8) small hearts.

### From the Word Swirl - Black (F), cut:

• See instructions to cut (8) small hearts.