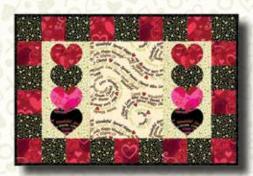

# Forgvar Yours

Table Set

Skill Level: Advanced Beginner

A Free Project Sheet From

Finished Runner Size: 44" x 20" Finished Place Mat Size: 18" x 12"