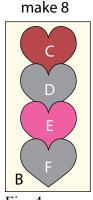

### Place Mat Sewing Instructions

- 12. Following the manufacturer's instructions, trace the listed number of each template onto the paper side of the fusible web. Roughly cut out each template about 1/8" outside the drawn lines.
- 13. Press each template onto the wrong side of the fabrics as listed on the templates. Cut out each template on the drawn lines.
- 14. Refer to the quilt photo to arrange and press the (1) Fabric C small heart, (1) Fabric D small heart, (1) Fabric E small heart and (1) Fabric F small heart onto (1) 4 ½" x 8 ½" Fabric B strip to make (1) heart strip. Repeat to make (8) heart strips total.
- 15. Finish the raw edges of each shape with a decorative stitch such as a buttonhole or satin stitch to make (8) heart blocks (Fig. 4).

Fig. 4

16. Sew (1) heart block to each side of (1) 6 ½" x 8 ½" Fabric A strip to make (1) A block (Fig. 5). Repeat to make (4) A blocks total.

Fig. 5