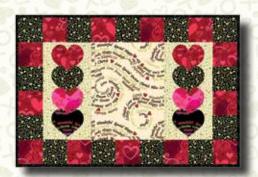

Finished Runner Size: 44" x 20" Finished Place Mat Size: 18" x 12"

### Place Mats (4 mats)

| 1/4 yard                            | Word Swirl - Cream (A)                           | 1046M-44 |  |
|-------------------------------------|--------------------------------------------------|----------|--|
| ⅓ yard                              | Metallic XOXO - Cream (B)                        | 1044M-44 |  |
| ½ yard                              | Hearts - Red (C)                                 | 1048-88  |  |
| ½ yard                              | Metallic XOXO - Black (D)                        | 1044M-99 |  |
| 1/4 yard                            | Hearts - Pink (E)                                | 1048-22  |  |
| 1/4 yard                            | Word Swirl - Black (F)                           | 1046M-99 |  |
| ⁵⁄8 yard                            | Folio - Black (G)                                | 7755-99* |  |
| 1 <sup>1</sup> / <sub>3</sub> yards | Chocolate Covered Strawberries - Black (Backing) |          |  |
| •                                   |                                                  | 1045M-99 |  |

### Place Mat Sewing Instructions

- 12. Following the manufacturer's instructions, trace the listed number of each template onto the paper side of the fusible web. Roughly cut out each template about 1/8" outside the drawn lines.
- 13. Press each template onto the wrong side of the fabrics as listed on the templates. Cut out each template on the drawn lines.
- 14. Refer to the quilt photo to arrange and press the (1) Fabric C small heart, (1) Fabric D small heart, (1) Fabric E small heart and (1) Fabric F small heart onto (1) 4 ½" x 8 ½" Fabric B strip to make (1) heart strip. Repeat to make (8) heart strips total.
- 15. Finish the raw edges of each shape with a decorative stitch such as a buttonhole or satin stitch to make (8) heart blocks (Fig. 4).

Fig. 4

16. Sew (1) heart block to each side of (1) 6 ½" x 8 ½" Fabric A strip to make (1) A block (Fig. 5). Repeat to make (4) A blocks total.

Fig. 5