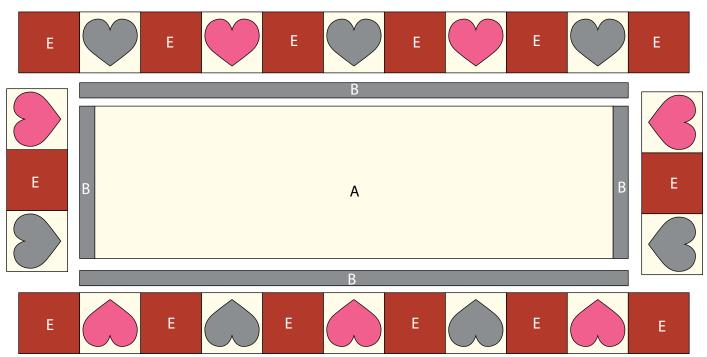

Finished Runner Size: 44" x 20" Finished Place Mat Size: 18" x 12"

### **Runner Top Assembly**

(Refer to the Figure 3 while assembling.)

- 7. Sew (1) Block Two, (1) 4 ½" Fabric E square and (1) Block One together to make (1) strip. Repeat to make a second strip. Sew (1) strip to each side of the Center Block.
- 8. Sew (6) 4 ½" Fabric E squares, (3) Block Ones and (2) Block Twos together. Sew this strip to the top of the Center Block. Sew (6) 4 ½" Fabric E squares, (3) Block Twos and (2) Block Ones together. Sew this strip to the bottom of the Center Block to make the runner top.
- 9. Layer and quilt as desired.
- 10. Sew the (4) 2 ½" x WOF Fabric G strips together, end to end with 45-degree seams, to make the binding. Fold this long strip in half lengthwise with wrong sides together and press.
- 11. Bind as desired.

Fig. 3