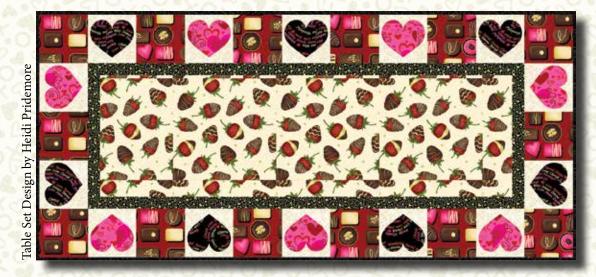

Finished Runner Size: 44" x 20" Finished Place Mat Size: 18" x 12"

#### **Materials** Runner

| 3/8 yard  | Chocolate Covered Strawberries - Cream (A) |          |
|-----------|--------------------------------------------|----------|
|           |                                            | 1045M-44 |
| 1/4 yard  | Metallic XOXO - Black (B)                  | 1044M-99 |
| ⅓ yard    | Folio - Off White (C)                      | 7755-04  |
| 1/4 yard  | Word Swirl - Black (D)                     | 1046M-99 |
| ⅓ yard    | Set Chocolates - Red (E)                   | 1043M-88 |
| 1/4 yard  | Hearts - Pink (F)                          | 1048-22  |
| 3/8 yard  | Folio - Black (G)                          | 7755-99* |
| 1 ½ yards | Word Swirl - Cream (Backing)               | 1046M-44 |

Block One make 7

Block Two make 7

Fig. 1

Block Two make 7

Fig. 2

6. Sew (1) 1 ½" x 10 ½" Fabric B strip to each side of the 10 ½" x 34 ½" Fabric A strip. Sew (1) 1 ½" x 36 ½" Fabric B strip to the top and to the bottom of the Fabric A strip to make the Center Block.

### **Runner Top Assembly**

(Refer to the Figure 3 while assembling.)

- 7. Sew (1) Block Two, (1) 4 ½" Fabric E square and (1) Block One together to make (1) strip. Repeat to make a second strip. Sew (1) strip to each side of the Center Block.
- 8. Sew (6) 4 ½" Fabric E squares, (3) Block Ones and (2) Block Twos together. Sew this strip to the top of the Center Block. Sew (6) 4 ½" Fabric E squares, (3) Block Twos and (2) Block Ones together. Sew this strip to the bottom of the Center Block to make the runner top.
- 9. Layer and quilt as desired.
- 10. Sew the (4) 2 ½" x WOF Fabric G strips together, end to end with 45-degree seams, to make the binding. Fold this long strip in half lengthwise with wrong sides together and press.
- 11. Bind as desired.