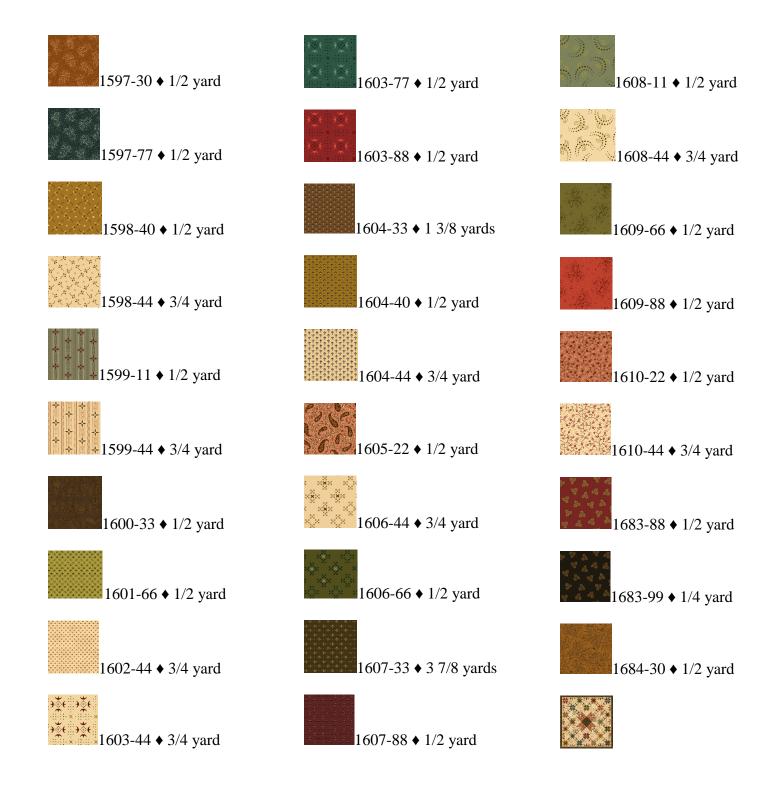

## ESTHER'S BLOOMERS Yardage Summary – Finished quilt size; 70 1/2" x 70 1/2" Six-Part Stitch-Along Program Featuring Kim Diehl's *Esther's Heirloom Shirtings* Collection

Yardage requirements for one complete quilt (including binding) are itemized below, and have been rounded up to the nearest 1/8 yard increment. Backing requirement is not included. Yardage amounts are for ordering purposes only; refer to the "Installment Yardage Guidelines" document when planning monthly installments. Please use the individual project installment directions when cutting and preparing kits.

**Pre-cut sizes are as follows:** 

Fat Quarters – 18" x 21" ♦ Fat 8ths – 9" x 21" ♦ Chubby 16ths – 9" x 10 1/2" ♦ Charm Squares – 5" x 5"