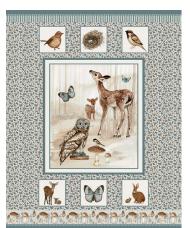

2324MKP-11 Woodland Panel Multi

+ Fabric requirements include the throw border and the pillow backs.

This project does not have a traditional binding.

All fabric quantities are based on 10/11yd bolts unless otherwise indicated.