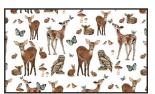

<sup>+</sup> Fabric requirements include the throw border and the pillow backs. FQ =  $18" \times 22"$  (0.45m x 0.55m)

2320MK-13+ Woodland Animals Multi

2321MK-77 Apple Blossoms Dark Blue

2322MK-14 Geometric Squares Multi