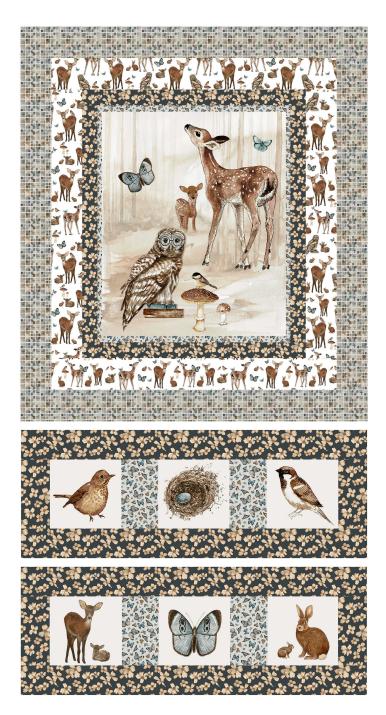

2324MKP-11 Woodland Panel Multi

+ Fabric requirements include the throw border and the pillow backs.

This project does not have a traditional binding.

All fabric quantities are based on 10/11yd bolts unless otherwise indicated.