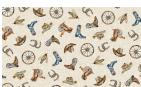

<sup>\*</sup> Indicates binding fabric.

 $FQ = 18'' \times 22'' (0.45m \times 0.55m)$ 

All fabric quantities are based on 15yd bolts unless otherwise indicated.

1596-77 Paisley Blue

1597-88 Western Motifs Red

1598-33 Aztec Multi

1601-33 Western Novelty Stripe Multi

1603-44 Western Motifs with Feathers Beige

1027-880 Timeless Linen Basics Dk. Red

3200-38 Brushstrokes Dk. Brown

3200-77\* Brushstrokes Indigo