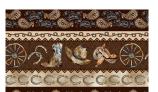

<sup>\*</sup> Indicates binding fabric.

 $FQ = 18'' \times 22'' (0.45m \times 0.55m)$ 

All fabric quantities are based on 15yd bolts unless otherwise indicated.

1596-77 Paisley Blue

1597-88 Western Motifs Red

1598-33 Aztec Multi

1601-33 Western Novelty Stripe Multi

1603-44 Western Motifs with Feathers Beige

1027-880 Timeless Linen Basics Dk. Red

3200-38 Brushstrokes Dk. Brown

3200-77\* Brushstrokes Indigo