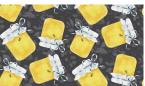

\* Indicates binding fabric. FQ = 18" x 22" (0.45m x 0.55m) All fabric quantities are based on 15yd bolts unless otherwise indicated.

1771-93 Novelty Bee Stripe Multi

1768-94 Honey Jars Multi