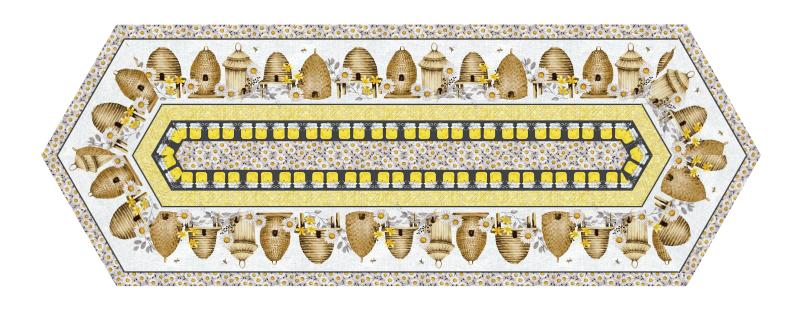

## **Sweet Bees**

by Barb Tourtillotte

Quilt size: 16" x 44" (0.41m x 1.12m) Skill Level: Advanced Beginner

## The Original Easy Striped Table Runner Designed by The Quilt Company Designs by Karen Montgomery www.checkerdist.com

| The Original Easy Striped Table Runner<br>Ordering Guide |           |        |        |         |
|----------------------------------------------------------|-----------|--------|--------|---------|
| SKU                                                      | Yards     | Meters | 6 Kits | 12 Kits |
| 1771-93                                                  | 1 1/2 yds | 1.37m  | 1 bolt | 2 bolts |
| Backing Fabric Option                                    |           |        |        |         |
| 1768-94                                                  | 1 1/3 yds | 1.22m  | 1 bolt | 2 bolts |

\* Indicates binding fabric. FQ = 18" x 22" (0.45m x 0.55m) All fabric quantities are based on 15yd bolts unless otherwise indicated.

1771-93 Novelty Bee Stripe Multi

1768-94 Honey Jars Multi