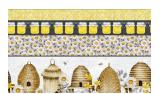

\* Indicates binding fabric. FQ = 18" x 22" (0.45m x 0.55m) All fabric quantities are based on 15yd bolts unless otherwise indicated.

1771-93 Novelty Bee Stripe Multi

1768-94 Honey Jars Multi