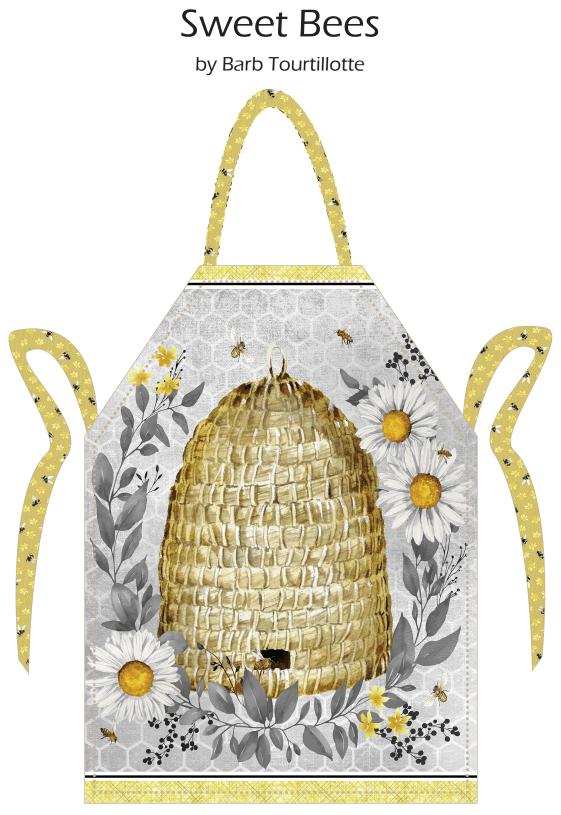

Quilt size: N/A

Skill Level: Beginner

Apron Duet Designed by Erin Underwood www.erinunderwoodquilts.com

| Apron Duet<br>Ordering Guide |         |        |        |         |
|------------------------------|---------|--------|--------|---------|
| SKU                          | Yards   | Meters | 6 Kits | 12 Kits |
| 1765-44                      | 3/8 yds | 0.34m  | 1 bolt | 1 bolt  |
| 1766-93                      | 2/3 yds | 0.61m  | 1 bolt | 1 bolt  |
| 1774P-93                     | 2/3 yds | 0.61m  | 1 bolt | 1 bolt  |
| * Indicates binding fabric   |         |        |        |         |