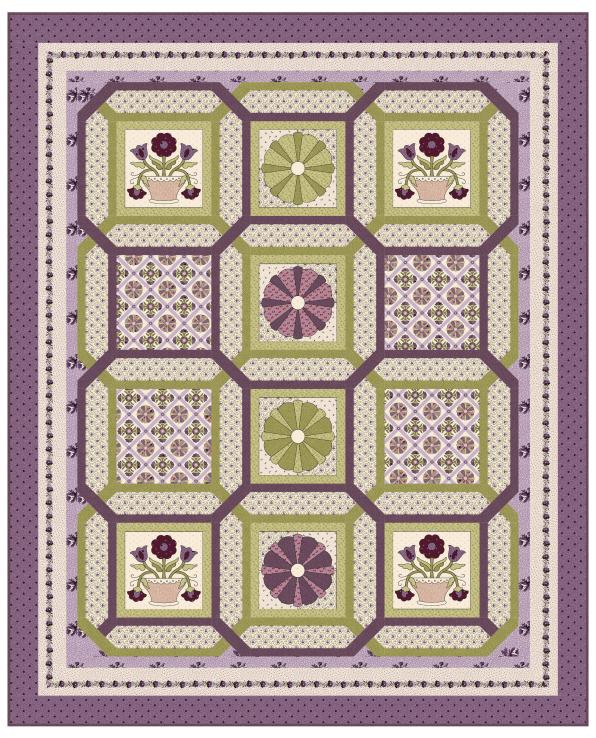

## Pansy for Your Thoughts

by Hannah West of Lucky Day

Quilt size: 51 1/2" x 63 1/2" (1.31m x 1.61m)

Skill Level: Intermediate

## Overlapping Memories Quilt

Designed by Sue Harvey & Sandy Boobar of Pine Tree Country Quilts www.pinetreecountryquilts.com

| Overlapping Memories Quilt<br>Ordering Guide |           |        |         |         |
|----------------------------------------------|-----------|--------|---------|---------|
| SKU                                          | Yards     | Meters | 6 Kits  | 12 Kits |
| 1698-55                                      | 2/3 yds   | 0.61m  | 1 bolt  | 1 bolt  |
| 1700-66                                      | 1/2 yds   | 0.46m  | 1 bolt  | 1 bolt  |
| 1702-55*                                     | 1 1/4 yds | 1.14m  | 1 bolt  | 2 bolts |
| 1702-66                                      | 2/3 yds   | 0.61m  | 1 bolt  | 1 bolt  |
| 1704-33                                      | 3/4 yds   | 0.69m  | 1 bolt  | 1 bolt  |
| 1705-33                                      | 1 1/8 yds | 1.03m  | 1 bolt  | 1 bolt  |
| 1706-55                                      | 3/8 yds   | 0.34m  | 1 bolt  | 1 bolt  |
| 1708-35                                      | 3/8 yds   | 0.34m  | 1 bolt  | 1 bolt  |
| 1709P-55                                     | 1 yd      | 0.91m  | 1 bolt  | 1 bolt  |
| Backing Fabric Option                        |           |        |         |         |
| 1707-33                                      | 4 yds     | 3.66m  | 2 bolts | 4 bolts |