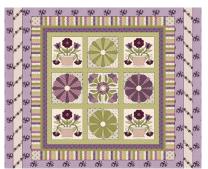

## Pansy for Your Thoughts

by Hannah West of Lucky Day

Quilt size: 51 1/2" x 63 1/2" (1.31m x 1.61m)

Skill Level: Intermediate

## Overlapping Memories Quilt

Designed by Sue Harvey & Sandy Boobar of Pine Tree Country Quilts www.pinetreecountryquilts.com

| Overlapping Memories Quilt<br>Ordering Guide |           |        |         |         |
|----------------------------------------------|-----------|--------|---------|---------|
| SKU                                          | Yards     | Meters | 6 Kits  | 12 Kits |
| 1698-55                                      | 2/3 yds   | 0.61m  | 1 bolt  | 1 bolt  |
| 1700-66                                      | 1/2 yds   | 0.46m  | 1 bolt  | 1 bolt  |
| 1702-55*                                     | 1 1/4 yds | 1.14m  | 1 bolt  | 2 bolts |
| 1702-66                                      | 2/3 yds   | 0.61m  | 1 bolt  | 1 bolt  |
| 1704-33                                      | 3/4 yds   | 0.69m  | 1 bolt  | 1 bolt  |
| 1705-33                                      | 1 1/8 yds | 1.03m  | 1 bolt  | 1 bolt  |
| 1706-55                                      | 3/8 yds   | 0.34m  | 1 bolt  | 1 bolt  |
| 1708-35                                      | 3/8 yds   | 0.34m  | 1 bolt  | 1 bolt  |
| 1709P-55                                     | 1 yd      | 0.91m  | 1 bolt  | 1 bolt  |
| Backing Fabric Option                        |           |        |         |         |
| 1707-33                                      | 4 yds     | 3.66m  | 2 bolts | 4 bolts |