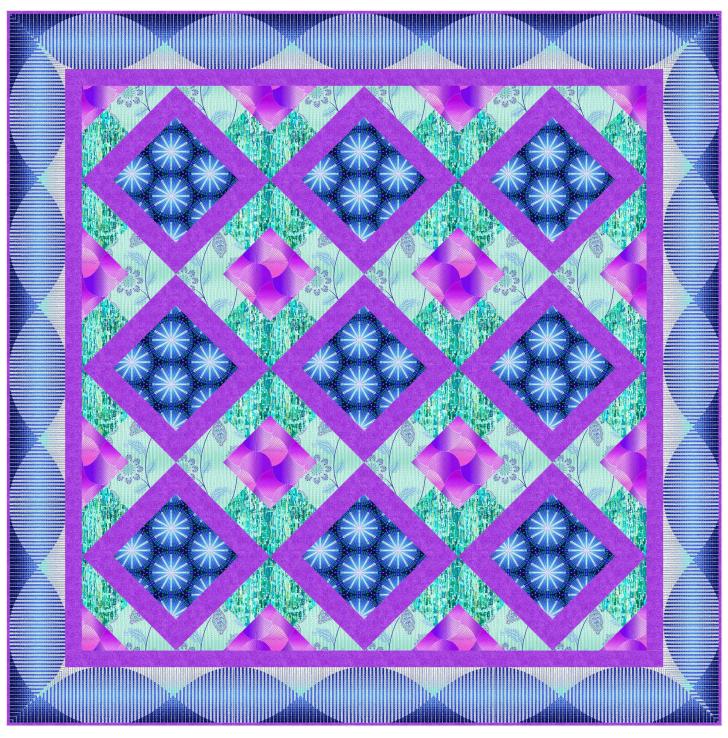

## Geo Pop Pearl

by Color Principle

Ouilt size: 65" x 65" (1.65m x 1.65m)

Skill Level: Advanced Beginner

Pearly Pops Quilt
Designed by Elizabeth Whitehead of Windmill Quilts www.windmillquilts.net

| Pearly Pops Quilt<br>Ordering Guide |           |        |         |         |
|-------------------------------------|-----------|--------|---------|---------|
| SKU                                 | Yards     | Meters | 6 Kits  | 12 Kits |
| 3341-77                             | 1 1/2 yds | 1.37m  | 1 bolt  | 2 bolts |
| 3342-55                             | 3/4 yds   | 0.69m  | 1 bolt  | 1 bolt  |
| 3343-67                             | 1 yd      | 0.91m  | 1 bolt  | 1 bolt  |
| 3345-67                             | 1 yd      | 0.91m  | 1 bolt  | 1 bolt  |
| 3346-67                             | 3/4 yds   | 0.69m  | 1 bolt  | 1 bolt  |
| 3347-55*                            | 2 yds     | 1.83m  | 1 bolt  | 2 bolts |
| Backing Fabric Option               |           |        |         |         |
| 3344-77                             | 4 1/4 yds | 3.89m  | 2 bolts | 4 bolts |