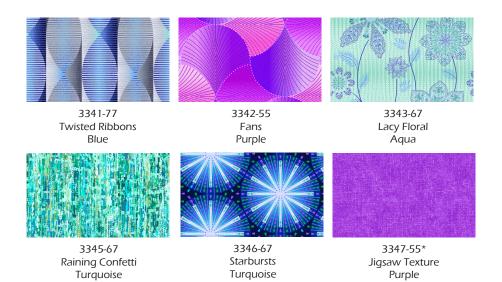

## Geo Pop Pearl

by Color Principle

Ouilt size: 65" x 65" (1.65m x 1.65m)

Skill Level: Advanced Beginner

Pearly Pops Quilt
Designed by Elizabeth Whitehead of Windmill Quilts www.windmillquilts.net

| Pearly Pops Quilt<br>Ordering Guide |           |        |         |         |
|-------------------------------------|-----------|--------|---------|---------|
| SKU                                 | Yards     | Meters | 6 Kits  | 12 Kits |
| 3341-77                             | 1 1/2 yds | 1.37m  | 1 bolt  | 2 bolts |
| 3342-55                             | 3/4 yds   | 0.69m  | 1 bolt  | 1 bolt  |
| 3343-67                             | 1 yd      | 0.91m  | 1 bolt  | 1 bolt  |
| 3345-67                             | 1 yd      | 0.91m  | 1 bolt  | 1 bolt  |
| 3346-67                             | 3/4 yds   | 0.69m  | 1 bolt  | 1 bolt  |
| 3347-55*                            | 2 yds     | 1.83m  | 1 bolt  | 2 bolts |
| Backing Fabric Option               |           |        |         |         |
| 3344-77                             | 4 1/4 yds | 3.89m  | 2 bolts | 4 bolts |