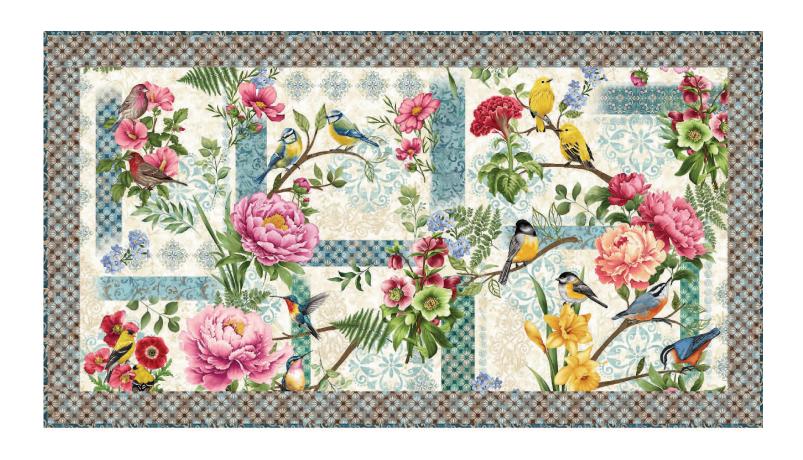

## Garden Symphony

by Jan Mott

Ouilt size: 44" x 24" (1.12m x 0.61m) Skill Level: Beginner

## Garden Visitors Table Runner Designed by The Whimsical Workshop www.henryglassfabrics.net

| Garden Visitors Table Runner<br>Ordering Guide |           |        |        |         |
|------------------------------------------------|-----------|--------|--------|---------|
| SKU                                            | Yards     | Meters | 6 Kits | 12 Kits |
| 3422-77*                                       | 3/8 yds   | 0.34m  | 1 bolt | 1 bolt  |
| 3424-36                                        | 3/8 yds   | 0.34m  | 1 bolt | 1 bolt  |
| 3428-44                                        | 2/3 yds   | 0.61m  | 1 bolt | 1 bolt  |
| Backing Fabric Option                          |           |        |        |         |
| 3422-44                                        | 1 1/2 yds | 1.37m  | 1 bolt | 2 bolts |