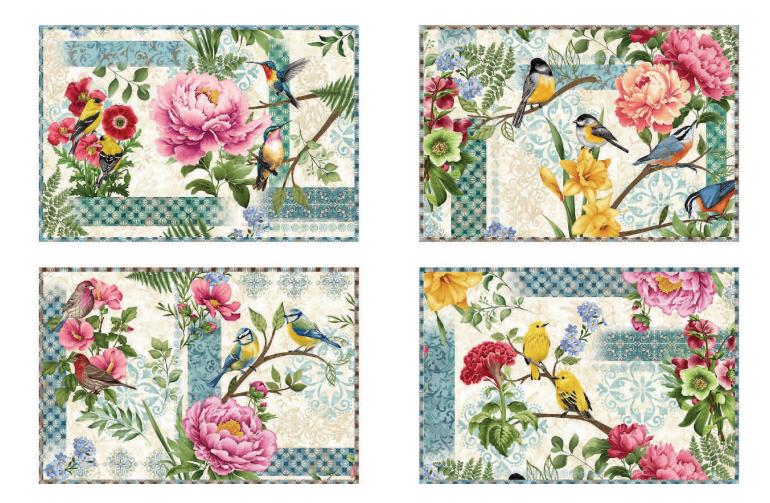

## Garden Symphony by Jan Mott

Quilt size: 18" x 12" (0.46m x 0.30m)

Skill Level: Beginner

Garden Visitors Placemats (Set of 4) Designed by The Whimsical Workshop www.henryglassfabrics.net

| Garden Visitors Placemats (Set of 4)<br>Ordering Guide                                                                                     |           |        |        |         |
|--------------------------------------------------------------------------------------------------------------------------------------------|-----------|--------|--------|---------|
| SKU                                                                                                                                        | Yards     | Meters | 6 Kits | 12 Kits |
| 3424-36*                                                                                                                                   | 1/3 yds   | 0.30m  | 1 bolt | 1 bolt  |
| 3424-76*                                                                                                                                   | 1/3 yds   | 0.30m  | 1 bolt | 1 bolt  |
| 3428-44                                                                                                                                    | 7/8 yds   | 0.80m  | 1 bolt | 1 bolt  |
| Backing Fabric Option                                                                                                                      |           |        |        |         |
| 3421-44                                                                                                                                    | 1 1/3 yds | 1.22m  | 1 bolt | 2 bolt  |
| * Indicates binding fabric.<br>FQ = 18" x 22" (0.45m x 0.55m)<br>All fabric quantities are based on 15yd bolts unless otherwise indicated. |           |        |        |         |