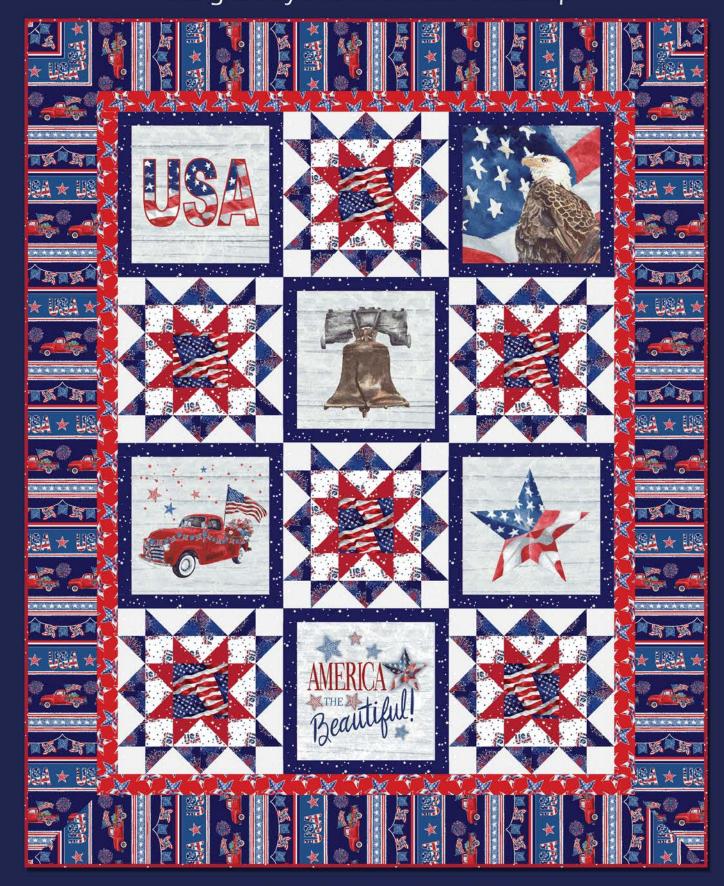

## Let Freedom Ring Quilt Designed by The Whimsical Workshop

Finished Size: 49" x 61" (1.24m x 1.55m) Technique: Piecing Pattern available at www.henryglassfabrics.net

| Let Freedom Ring Quilt<br>Ordering Guide |                                                               |                                                                                                                                                   |                                                                                                                                                                                                                                                                                                                                                                                                                                                                  |                                                                                                                                                                                                                                                                                                                                                                                                                                                                                                                                                                                                                                                  |
|------------------------------------------|---------------------------------------------------------------|---------------------------------------------------------------------------------------------------------------------------------------------------|------------------------------------------------------------------------------------------------------------------------------------------------------------------------------------------------------------------------------------------------------------------------------------------------------------------------------------------------------------------------------------------------------------------------------------------------------------------|--------------------------------------------------------------------------------------------------------------------------------------------------------------------------------------------------------------------------------------------------------------------------------------------------------------------------------------------------------------------------------------------------------------------------------------------------------------------------------------------------------------------------------------------------------------------------------------------------------------------------------------------------|
|                                          | Yards                                                         | Meters                                                                                                                                            | 6 Kits                                                                                                                                                                                                                                                                                                                                                                                                                                                           | 12 Kits                                                                                                                                                                                                                                                                                                                                                                                                                                                                                                                                                                                                                                          |
| 4-87                                     | 3/8 yds                                                       | 0.34m                                                                                                                                             | 1 bolt                                                                                                                                                                                                                                                                                                                                                                                                                                                           | 1 bolt                                                                                                                                                                                                                                                                                                                                                                                                                                                                                                                                                                                                                                           |
| 5-07                                     | 1/2 yds                                                       | 0.46m                                                                                                                                             | 1 bolt                                                                                                                                                                                                                                                                                                                                                                                                                                                           | 1 bolt                                                                                                                                                                                                                                                                                                                                                                                                                                                                                                                                                                                                                                           |
| 7-78                                     | 1/2 yds                                                       | 0.46m                                                                                                                                             | 1 bolt                                                                                                                                                                                                                                                                                                                                                                                                                                                           | 1 bolt                                                                                                                                                                                                                                                                                                                                                                                                                                                                                                                                                                                                                                           |
| -0-78                                    | 1/4 yds                                                       | 0.23m                                                                                                                                             | 1 bolt                                                                                                                                                                                                                                                                                                                                                                                                                                                           | 1 bolt                                                                                                                                                                                                                                                                                                                                                                                                                                                                                                                                                                                                                                           |
| 1-01                                     | 2/3 yds                                                       | 0.61m                                                                                                                                             | 1 bolt                                                                                                                                                                                                                                                                                                                                                                                                                                                           | 1 bolt                                                                                                                                                                                                                                                                                                                                                                                                                                                                                                                                                                                                                                           |
| 1-70                                     | 1/2 yds                                                       | 0.46m                                                                                                                                             | 1 bolt                                                                                                                                                                                                                                                                                                                                                                                                                                                           | 1 bolt                                                                                                                                                                                                                                                                                                                                                                                                                                                                                                                                                                                                                                           |
| 1-80*                                    | 3/4 yds                                                       | 0.69m                                                                                                                                             | 1 bolt                                                                                                                                                                                                                                                                                                                                                                                                                                                           | 1 bolt                                                                                                                                                                                                                                                                                                                                                                                                                                                                                                                                                                                                                                           |
| 2-78                                     | 2 yds                                                         | 1.83m                                                                                                                                             | 1 bolt                                                                                                                                                                                                                                                                                                                                                                                                                                                           | 2 bolts                                                                                                                                                                                                                                                                                                                                                                                                                                                                                                                                                                                                                                          |
| 4-78                                     | 2/3 yds                                                       | 0.61m                                                                                                                                             | 1 bolt                                                                                                                                                                                                                                                                                                                                                                                                                                                           | 1 bolt                                                                                                                                                                                                                                                                                                                                                                                                                                                                                                                                                                                                                                           |
| Fabric Optio                             | on                                                            | 20                                                                                                                                                | 271                                                                                                                                                                                                                                                                                                                                                                                                                                                              | 22                                                                                                                                                                                                                                                                                                                                                                                                                                                                                                                                                                                                                                               |
|                                          | 4 yds                                                         | 3.66m                                                                                                                                             | 2 bolts                                                                                                                                                                                                                                                                                                                                                                                                                                                          | 4 bolts                                                                                                                                                                                                                                                                                                                                                                                                                                                                                                                                                                                                                                          |
|                                          | 4-87<br>5-07<br>7-78<br>0-78<br>1-01<br>1-70<br>1-80*<br>2-78 | Yards  4-87 3/8 yds  5-07 1/2 yds  7-78 1/2 yds  0-78 1/4 yds  1-01 2/3 yds  1-70 1/2 yds  1-80* 3/4 yds  2-78 2 yds  4-78 2/3 yds  Fabric Option | Vards         Meters           4-87         3/8 yds         0.34m           5-07         1/2 yds         0.46m           7-78         1/2 yds         0.46m           0-78         1/4 yds         0.23m           1-01         2/3 yds         0.61m           1-70         1/2 yds         0.46m           1-80*         3/4 yds         0.69m           2-78         2 yds         1.83m           4-78         2/3 yds         0.61m           Fabric Option | Ordering Guide           Yards         Meters         6 Kits           4-87         3/8 yds         0.34m         1 bolt           5-07         1/2 yds         0.46m         1 bolt           17-78         1/2 yds         0.46m         1 bolt           0-78         1/4 yds         0.23m         1 bolt           1-01         2/3 yds         0.61m         1 bolt           1-70         1/2 yds         0.46m         1 bolt           1-80*         3/4 yds         0.69m         1 bolt           2-78         2 yds         1.83m         1 bolt           4-78         2/3 yds         0.61m         1 bolt           Fabric Option |