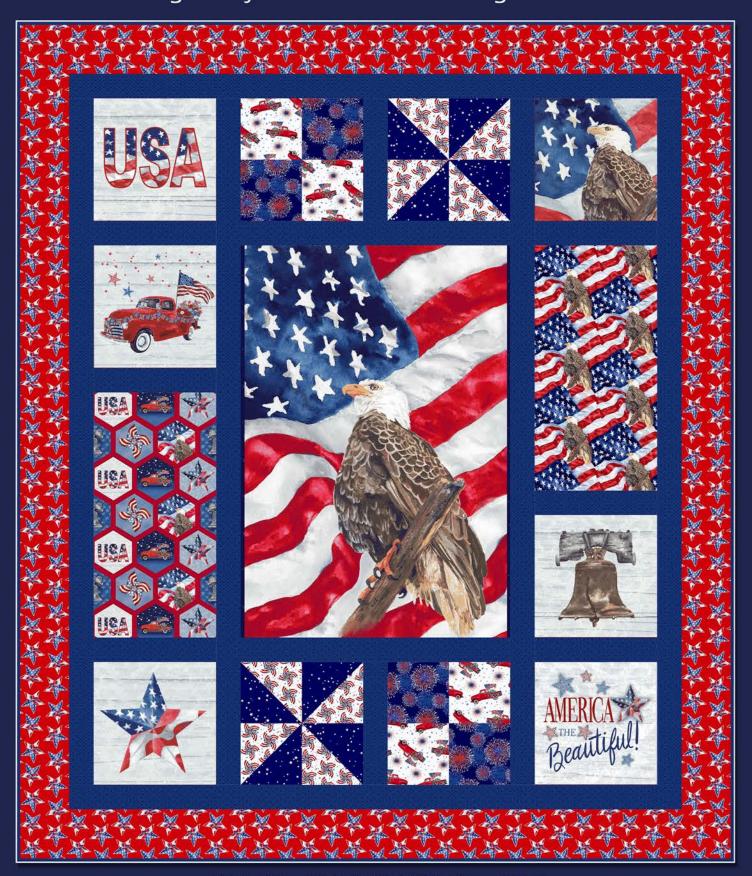

## Boxed In Quilt Designed by Kari Nichols of Quilting Renditions

Finished Size: 58 1/2" x 68 1/2" (1.49m x 1.74m) Technique: Machine piecing Pattern available at www.quiltingrenditions.com

| Boxed In Quilt<br>Ordering Guide |                         |           |        |         |                   |
|----------------------------------|-------------------------|-----------|--------|---------|-------------------|
| SKU                              |                         | Yards     | Meters | 6 Kits  | 12 Kits           |
|                                  | 1533-78                 | 5/8 yds   | 0.57m  | 1 bolt  | 1 bolt            |
| ****<br>****                     | 1534-87                 | 1 1/4 yds | 1.14m  | 1 bolt  | 2 bolts           |
|                                  | 1536-08                 | 1/4 yds   | 0.23m  | 1 bolt  | 1 bolt            |
|                                  | 1537-78                 | 1/4 yds   | 0.23m  | 1 bolt  | 1 bolt            |
|                                  | 1538-78                 | 5/8 yds   | 0.57m  | 1 bolt  | 1 bolt            |
|                                  | 1539-07                 | 1/4 yds   | 0.23m  | 1 bolt  | 1 bolt            |
|                                  | 1541-70                 | 1/4 yds   | 0.23m  | 1 bolt  | 1 bolt            |
| USA TO                           | 1544-78                 | 2/3 yds   | 0.61m  | 1 bolt  | 1 bolt            |
|                                  | 1545P-78                | 2/3 yds   | 0.61m  | 1 bolt  | 1 bolt            |
|                                  | 1063-77* (10 yd bolt)   | 1 7/8 yds | 1.71m  | 2 bolts | 3 bolts           |
| Baci                             | king Fabric Option      |           | 970    | 0.00    | - <del> </del>  - |
| 1537-78                          |                         | 3 3/4 yds | 3.43m  | 2 bolts | 4 bolts           |
| * Ind                            | licates binding fabric. |           | 3.7    |         |                   |