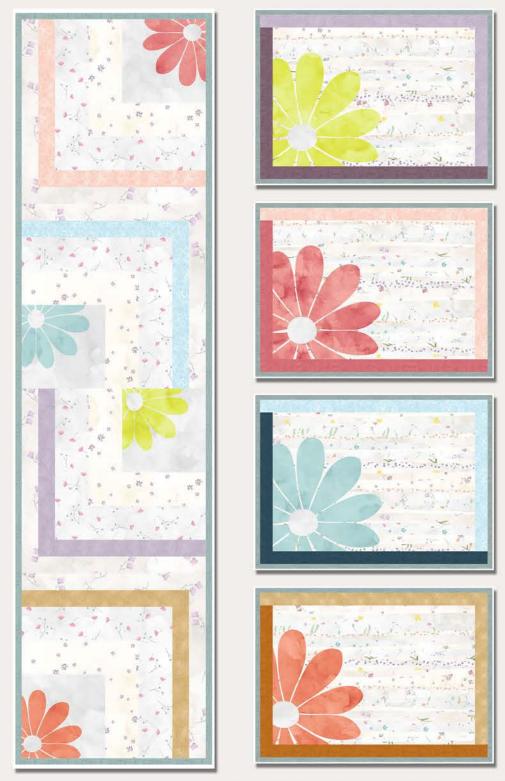

## Simply Put Table Set Designed by Karen Bialik The Fabric Addict

Finished Size: 4 Placemats 18 1/2" x 13 1/2" each (0.47m x 0.34m); Runner 44 1/2" x 11 1/2" (1.13m x 0.29m)

Technique: Basic piecing

Pattern available at www.fabricaddict.net