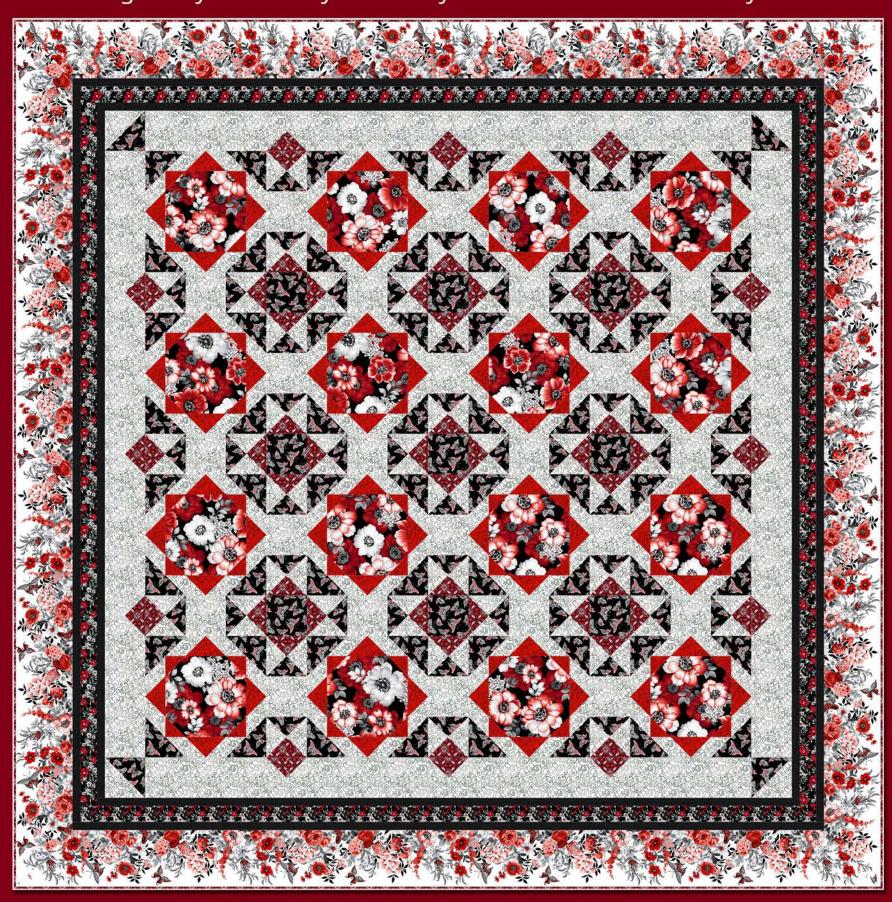

## Starry Garden Quilt

## Designed by Sue Harvey and Sandy Boobar of Pine Tree Country Quilts

Finished Size: 107" x 107" (2.72m x 2.72m) \*Pattern also includes throw size Technique: Piecing Pattern available at www.pinetreecountryquilts.com

| Starry Garden Quilt<br>Ordering Guide |                      |           |        |         |         |
|---------------------------------------|----------------------|-----------|--------|---------|---------|
| SKU                                   |                      | Yards     | Meters | 6 Kits  | 12 Kits |
|                                       | 3296-11              | 1 3/8 yds | 1.26m  | 1 bolt  | 2 bolts |
|                                       | 3299-88              | 1 1/2 yds | 1.37m  | 1 bolt  | 2 bolts |
|                                       | 3300-99              | 7/8 yds   | 0.80m  | 1 bolt  | 1 bolt  |
|                                       | 3301-88*             | 1 2/3 yds | 1.52m  | 1 bolt  | 2 bolts |
|                                       | 3302-99              | 1 3/8 yds | 1.26m  | 1 bolt  | 2 bolts |
| 723.G                                 | 3303-11              | 4 1/8 yds | 3.77m  | 2 bolts | 4 bolts |
|                                       | 3304-11              | 3 1/3 yds | 3.05m  | 2 bolts | 3 bolts |
|                                       | 1027-99 (10 yd bolt) | 1 yd      | 0.91m  | 1 bolt  | 2 bolts |
| Bac                                   | king Fabric Option   |           | - !!-  |         |         |
| 3300-11                               |                      | 10 yds    | 9.14m  | 5 bolts | 9 bolts |