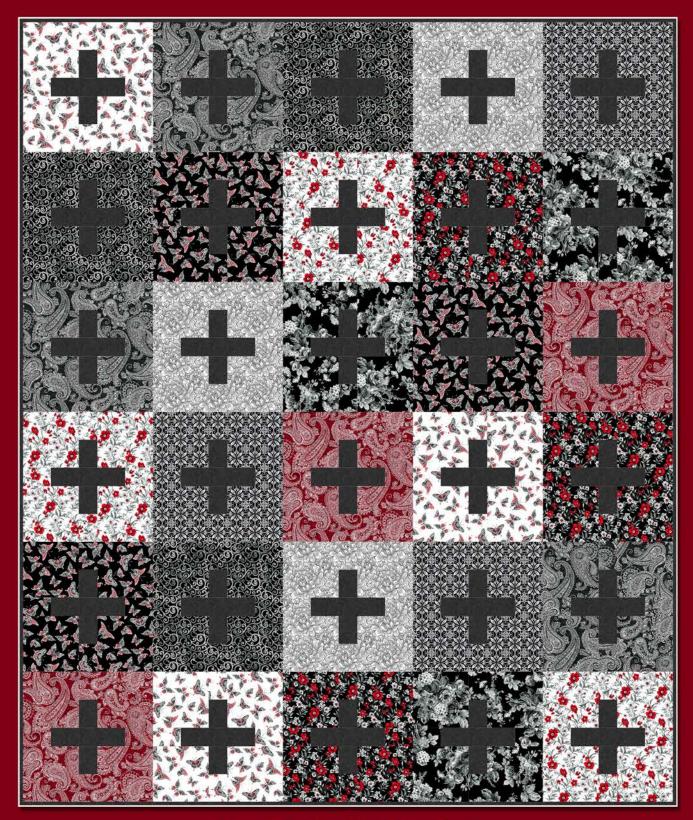

## **Button Box Quilt** Designed by Villa Rosa Designs

Finished Size: 68" x 81" (1.73m x 2.06m) Technique: Piecing Pattern available at www.villarosadesigns.com

|         |                  |           | Box Quilt<br>ng Guide |         |         |
|---------|------------------|-----------|-----------------------|---------|---------|
| SKU     |                  | Yards     | Meters                | 6 Kits  | 12 Kits |
|         | 3297-99          | 1/2 yds   | 0.46m                 | 1 bolt  | 1 bolt  |
|         | 3298-88          | 1/2 yds   | 0.46m                 | 1 bolt  | 1 bolt  |
| 200     | 3298-99          | 1/2 yds   | 0.46m                 | 1 bolt  | 1 bolt  |
|         | 3299-11          | 1/2 yds   | 0.46m                 | 1 bolt  | 1 bolt  |
|         | 3300-11          | 1/2 yds   | 0.46m                 | 1 bolt  | 1 bolt  |
|         | 3300-99          | 1/2 yds   | 0.46m                 | 1 bolt  | 1 bolt  |
|         | 3301-99          | 1/2 yds   | 0.46m                 | 1 bolt  | 1 bolt  |
|         | 3302-11          | 1/2 yds   | 0.46m                 | 1 bolt  | 1 bolt  |
|         | 3302-99          | 1/2 yds   | 0.46m                 | 1 bolt  | 1 bolt  |
|         | 3303-99          | 1/2 yds   | 0.46m                 | 1 bolt  | 1 bolt  |
|         | 8945-95*         | 1 3/4 yds | 1.60m                 | 1 bolt  | 2 bolts |
| Bacl    | king Fabric Opti | on        | .50                   | ec      | 200     |
| 3296-11 |                  | 5 yds     | 4.57m                 | 3 bolts | 5 bolts |
| 44.     |                  |           | 10.                   |         | 10      |