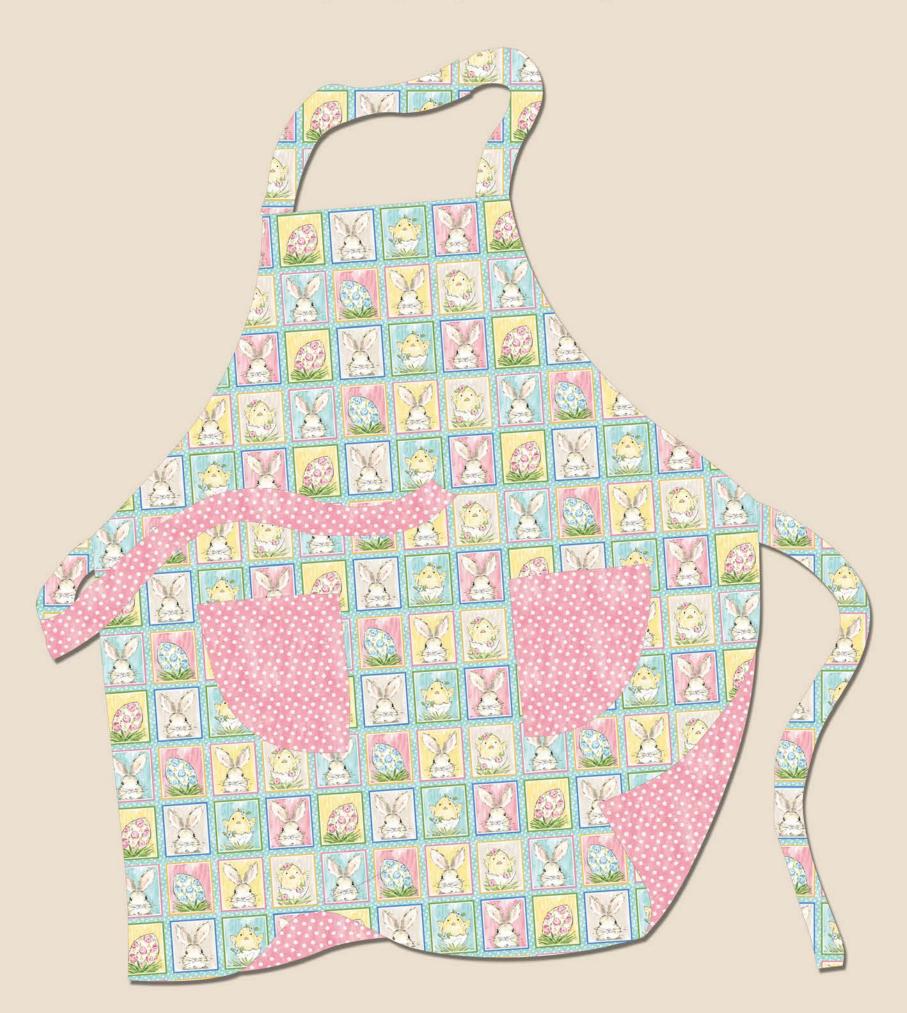

## **Reversible Apron** Designed by Mary Mulari Designs

| Reversible Apron<br>Ordering Guide |       |        |        |         |
|------------------------------------|-------|--------|--------|---------|
| SKU                                | Yards | Meters | 6 Kits | 12 Kits |
| 1566-22                            | 1 yd  | 0.91m  | 1 bolt | 1 bolt  |
| 1567-11                            | 1 yd  | 0.91m  | 1 bolt | 1 bolt  |