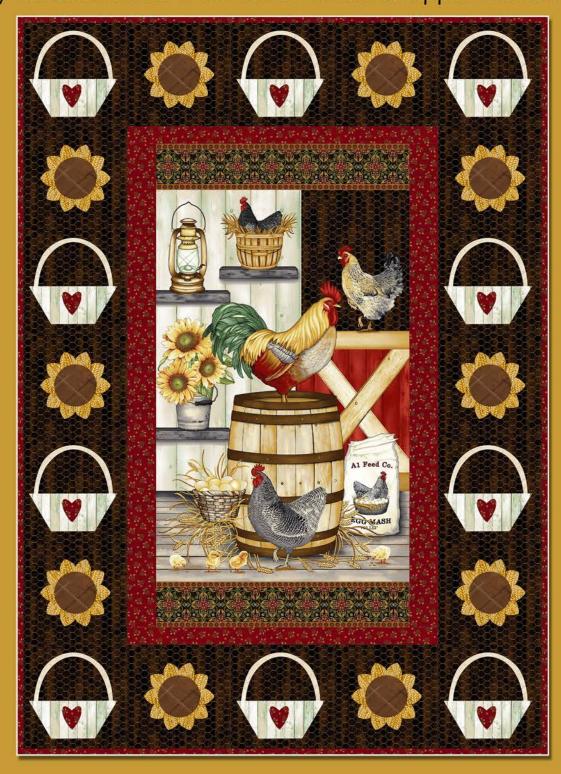

## Wake Up Call Throw

## Designed by Christine Baker and Nellie Holmes of Upper Canada Quiltworks

Finished Size: 46" x 64" (1.17m x 1.63m)
Technique: Piecing and fusible applique
Pattern available at www.uppercanadaquiltworks.com