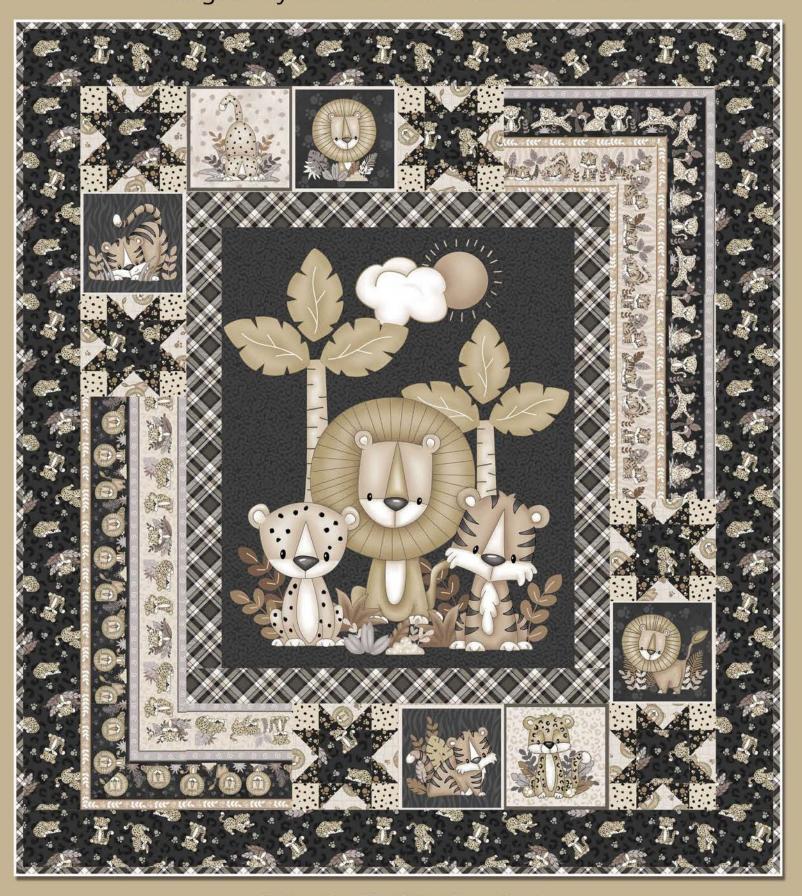

## Panel Cut Up Quilt

## Designed by Karen Bialik of The Fabric Addict

Finished Size: 43" x 48" (1.09m x 1.22m)

Technique: Basic piecing

Pattern available at www.fabricaddict.net

| SKU     |                 | Yards     | Meters | 6 Kits  | 12 Kits  |
|---------|-----------------|-----------|--------|---------|----------|
| ¥ 1     | 1629-99         | 3/4 yds   | 0.69m  | 1 bolt  | 1 bolt   |
| 9 9     | 1631-44         | 1/4 yds   | 0.23m  | 1 bolt  | 1 bolt   |
|         | 1633-49*        | 3/4 yds   | 0.70m  | 1 bolt  | 1 bolt   |
|         | 1636-99         | 1/4 yds   | 0.23m  | 1 bolt  | 1 bolt   |
|         | 1637-49         | 1/4 yds   | 0.23m  | 1 bolt  | 1 bolt   |
| 334     | 1639-49         | 3/4 yds   | 0.69m  | 1 bolt  | 1 bolt   |
|         | 1641P-49        | 2/3 yds   | 0.61m  | 1 bolt  | 1 bolt   |
| Back    | king Fabric Opt | ion       | -      |         | <u> </u> |
| 1631-44 |                 | 2 7/8 yds | 2.63m  | 2 bolts | 3 bolts  |