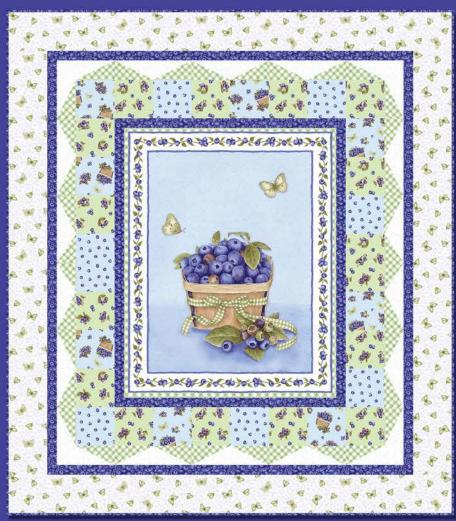

## Picking Berries Wall Hanging and Table Runner Set Designed by The Whimsical Workshop

Finished Size: Wall Hanging: 46" x 52" (1.16m x 1.32m), Table Runner: 65" x 26" (1.65m x 0.66m)

Technique: Pieced

Pattern available at www.henryglassfabrics.net