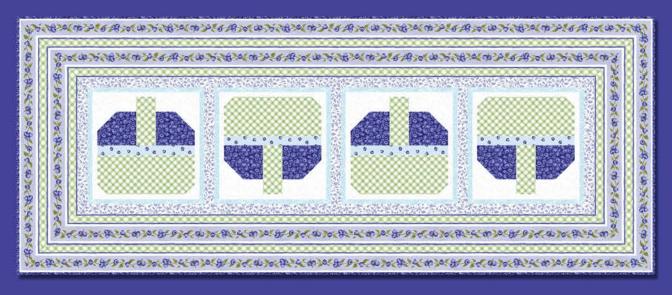

## Picking Berries Wall Hanging and Table Runner Set Designed by The Whimsical Workshop

Finished Size: Wall Hanging: 46" x 52" (1.16m x 1.32m), Table Runner: 65" x 26" (1.65m x 0.66m)

Technique: Pieced

Pattern available at www.henryglassfabrics.net