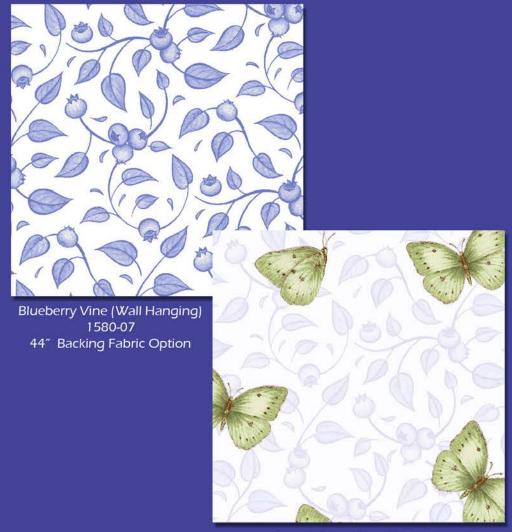

Picking Berries Wall Hanging and Table Runner Set Ordering Guide

Backing Fabric Option

7755-07 (10 yd bolt)

 1580-07 (Wall Hanging)
 3 yds
 2.74m
 2 bolts
 3 bolts

 1579-16 (Table Runner)
 2 1/8 yds
 1.94m
 1 bolt
 2 bolts

0.23m

1 bolt

1 bolt

\* Indicates binding fabric. FQ =  $18'' \times 22''$  (0.45m × 0.55m) All fabric quantities are based on 15yd bolts unless otherwise indicated.

1/4 yds

Tossed Butterflies (Table Runner) 1579-16 44" Backing Fabric Option