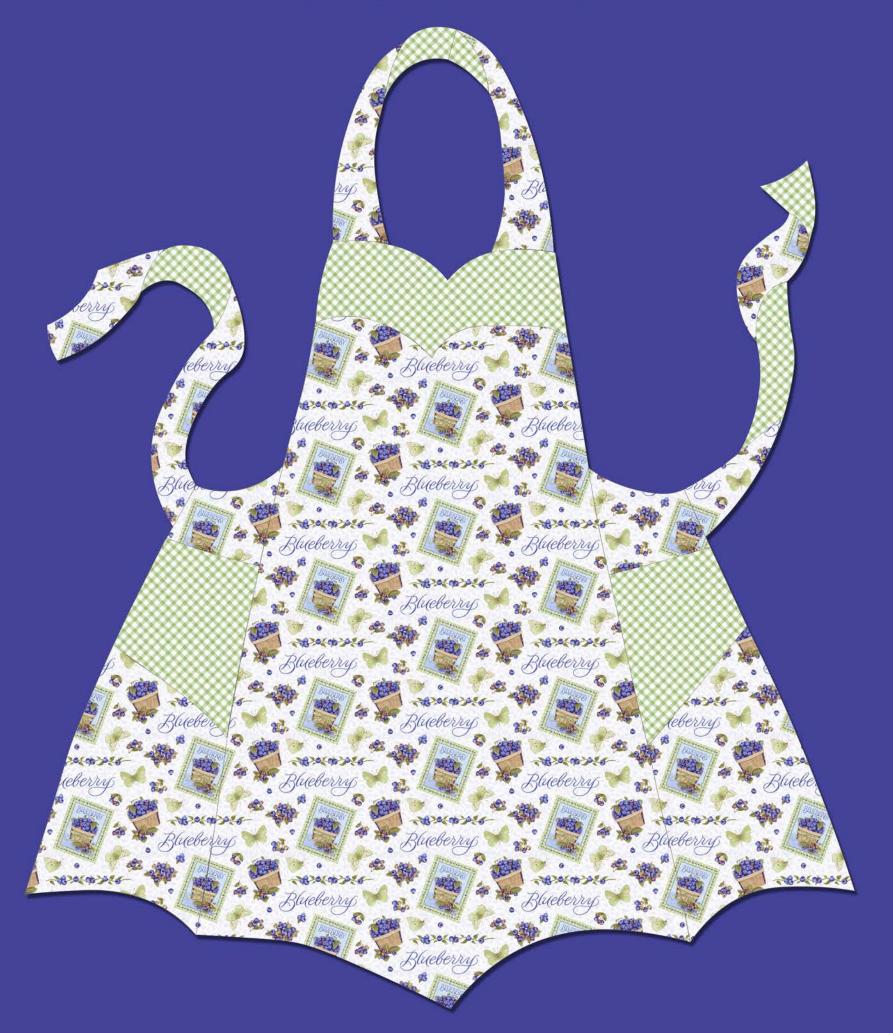

## Chatterbox Apron Designed by Mary Mulari Designs

Finished Size: N/A Technique: Machine sewing