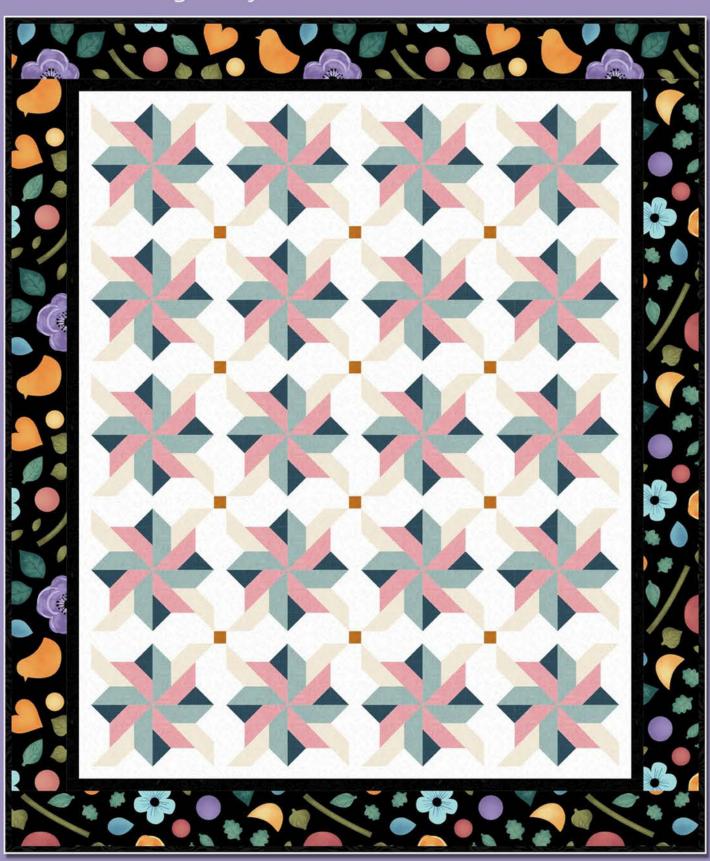

## Twist High Quilt Designed by Denise Russell of Pieced Brain

Finished Size: 56" x 67" (1.42m x 1.70m) Technique: Machine piecing Pattern available at www.henryglassfabrics.net

| SKU      |                       | Yards     | Meters  | 6 Kits  | 12 Kits |
|----------|-----------------------|-----------|---------|---------|---------|
|          | 1611-99B              | 1/3 yds   | 0.30m   | 1 bolt  | 1 bolt  |
|          | 1621-99B*             | 5/8 yds   | 0.57m   | 1 bolt  | 1 bolt  |
| 3        | 1623-99               | 1 yd      | 0.91m   | 1 bolt  | 1 bolt  |
|          | 7755-01W (10 yd bolt) | 1 2/3 yds | 1.52m   | 2 bolts | 3 bolts |
|          | 1027-22 (10 yd bolt)  | 1 yd      | 0.91m   | 1 bolt  | 2 bolts |
| 6        | 1027-32 (10 yd bolt)  | 1/8 yds   | 0.11m   | 1 bolt  | 1 bolt  |
|          | 1027-44 (10 yd bolt)  | 1 yd      | 0.91m   | 1 bolt  | 2 bolts |
|          | 1027-75 (10 yd bolt)  | 5/8 yds   | 0.57m   | 1 bolt  | 1 bolt  |
|          | 1027-111 (10 yd bolt) | 3/4 yds   | 0.69m   | 1 bolt  | 1 bolt  |
| Back     | king Fabric Option    |           | 3 the 3 | •       | -       |
| 1617-99B |                       | 3 5/8 yds | 3.31m   | 2 bolts | 3 bolts |