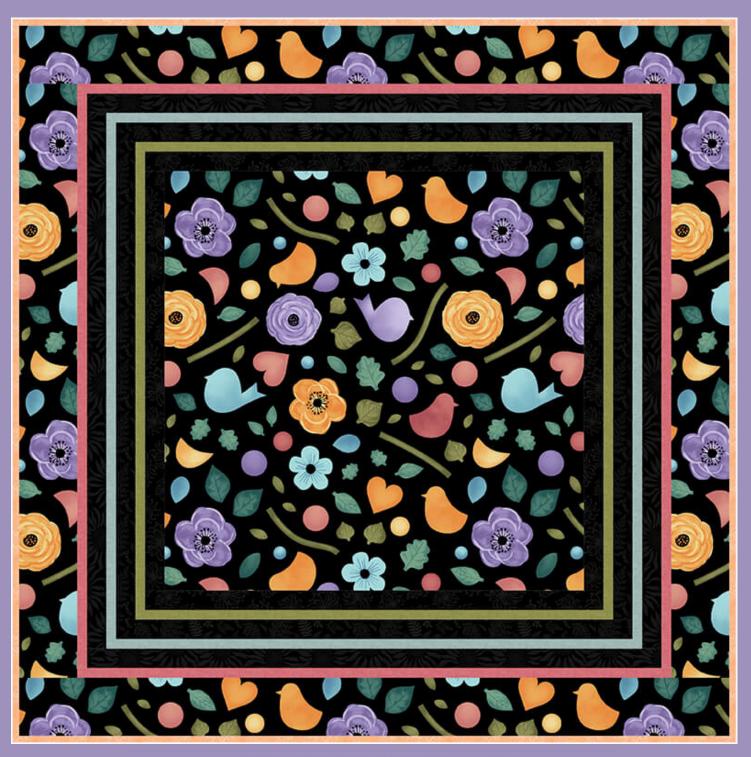

## Tossed Nature Quilt Designed by Denise Russell of Pieced Brain

Finished Size: 55" x 55" (1.40m x 1.40m)
Technique: Machine piecing
Pattern available at www.henryglassfabrics.net
Required yardage on Back Page