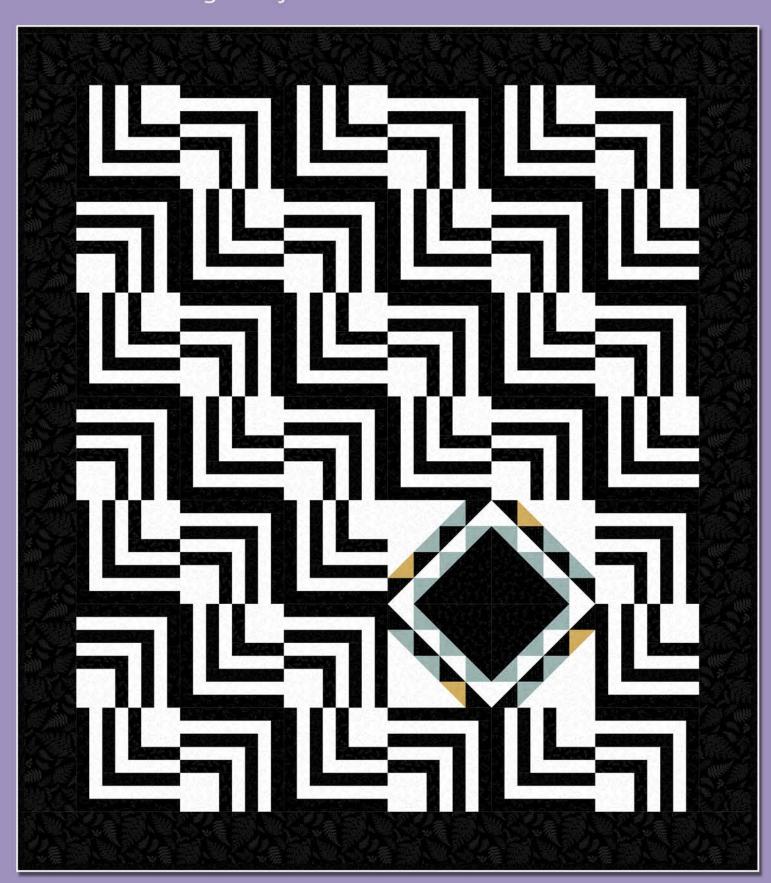

## Geo Surprise Quilt

Designed by Denise Russell of Pieced Brain

Finished Size: 56" x 64" (1.42m x 1.63m) Technique: Machine piecing Pattern available at www.henryglassfabrics.net

| Geo Surprise Quilt<br>Ordering Guide |                       |           |        |         |         |
|--------------------------------------|-----------------------|-----------|--------|---------|---------|
| SKU                                  |                       | Yards     | Meters | 6 Kits  | 12 Kits |
|                                      | 1609-99B              | 1 yd      | 0.91m  | 1 bolt  | 1 bolt  |
|                                      | 1610-99B*             | 1 1/4 yds | 1.14m  | 1 bolt  | 2 bolts |
|                                      | 1613-99B              | 1/8 yds   | 0.11m  | 1 bolt  | 1 bolt  |
|                                      | 1614-99B              | 1/2 yds   | 0.46m  | 1 bolt  | 1 bolt  |
| *                                    | 1615-99B              | 7/8 yds   | 0.80m  | 1 bolt  | 1 bolt  |
|                                      | 1616-99B              | 1/4 yds   | 0.23m  | 1 bolt  | 1 bolt  |
|                                      | 1027-111 (10 yd bolt) | 1/8 yds   | 0.11m  | 1 bolt  | 1 bolt  |
|                                      | 1027-440 (10 yd bolt) | 1/8 yds   | 0.11m  | 1 bolt  | 1 bolt  |
|                                      | 7755-01W (10 yd bolt) | 1 5/8 yds | 1.49m  | 2 bolts | 3 bolts |
| Bac                                  | king Fabric Option    |           |        | 31      | 1       |
| 1611-99B                             |                       | 3 1/2 yds | 3.20m  | 2 bolts | 3 bolts |