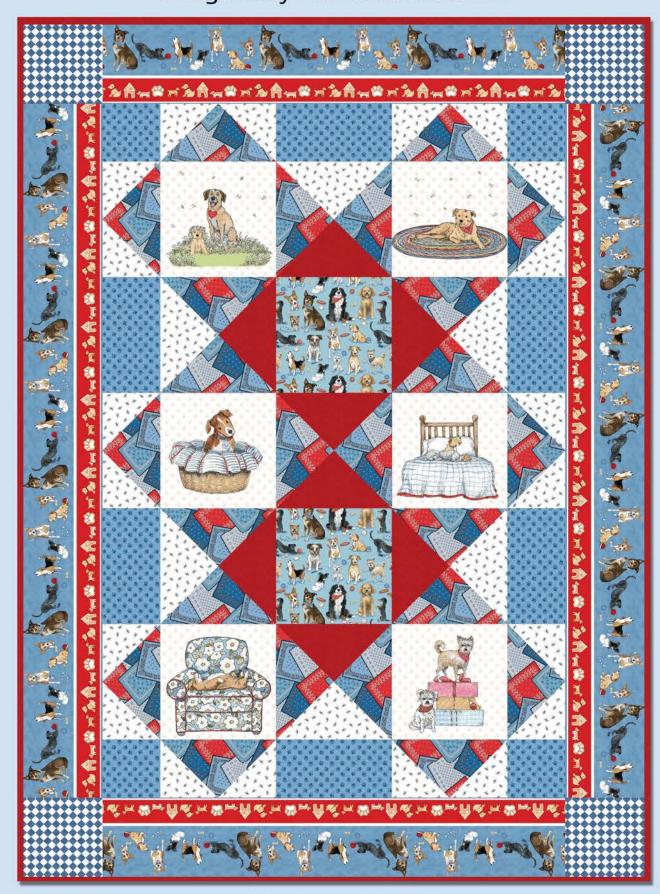

## Pet Parade Quilt

## Designed by Lisa Swenson Ruble

Finished Size: 51" x 70" (1.29m x 1.78m)

Technique: Piecing

Pattern available at www.henryglassfabrics.net

| Pet Parade Quilt<br>Ordering Guide                                                                                                                                                                                                                                                                                                                                                                                                                                                                                                                                                                                                                                                                                                                                                                                                                                                                                                                                                                                                                                                                                                                                                                                                                                                                                                                                                                                                                                                                                                                                                                                                                                                                                                                                                                                                                                                                                                                                                                                                                                                                                             |                       |           |                |             |         |
|--------------------------------------------------------------------------------------------------------------------------------------------------------------------------------------------------------------------------------------------------------------------------------------------------------------------------------------------------------------------------------------------------------------------------------------------------------------------------------------------------------------------------------------------------------------------------------------------------------------------------------------------------------------------------------------------------------------------------------------------------------------------------------------------------------------------------------------------------------------------------------------------------------------------------------------------------------------------------------------------------------------------------------------------------------------------------------------------------------------------------------------------------------------------------------------------------------------------------------------------------------------------------------------------------------------------------------------------------------------------------------------------------------------------------------------------------------------------------------------------------------------------------------------------------------------------------------------------------------------------------------------------------------------------------------------------------------------------------------------------------------------------------------------------------------------------------------------------------------------------------------------------------------------------------------------------------------------------------------------------------------------------------------------------------------------------------------------------------------------------------------|-----------------------|-----------|----------------|-------------|---------|
| SKU                                                                                                                                                                                                                                                                                                                                                                                                                                                                                                                                                                                                                                                                                                                                                                                                                                                                                                                                                                                                                                                                                                                                                                                                                                                                                                                                                                                                                                                                                                                                                                                                                                                                                                                                                                                                                                                                                                                                                                                                                                                                                                                            |                       | Yards     | Meters         | 6 Kits      | 12 Kits |
| a i                                                                                                                                                                                                                                                                                                                                                                                                                                                                                                                                                                                                                                                                                                                                                                                                                                                                                                                                                                                                                                                                                                                                                                                                                                                                                                                                                                                                                                                                                                                                                                                                                                                                                                                                                                                                                                                                                                                                                                                                                                                                                                                            | 1417-73               | 3/8 yds   | 0.34m          | 1 bolt      | 1 bolt  |
|                                                                                                                                                                                                                                                                                                                                                                                                                                                                                                                                                                                                                                                                                                                                                                                                                                                                                                                                                                                                                                                                                                                                                                                                                                                                                                                                                                                                                                                                                                                                                                                                                                                                                                                                                                                                                                                                                                                                                                                                                                                                                                                                | 1419-78               | 1 yd      | 0.91m          | 1 bolt      | 1 bolt  |
|                                                                                                                                                                                                                                                                                                                                                                                                                                                                                                                                                                                                                                                                                                                                                                                                                                                                                                                                                                                                                                                                                                                                                                                                                                                                                                                                                                                                                                                                                                                                                                                                                                                                                                                                                                                                                                                                                                                                                                                                                                                                                                                                | 1421-07               | 1 yd      | 0.91m          | 1 bolt      | 1 bolt  |
|                                                                                                                                                                                                                                                                                                                                                                                                                                                                                                                                                                                                                                                                                                                                                                                                                                                                                                                                                                                                                                                                                                                                                                                                                                                                                                                                                                                                                                                                                                                                                                                                                                                                                                                                                                                                                                                                                                                                                                                                                                                                                                                                | 1423-77               | 5/8 yds   | 0.57m          | 1 bolt      | 1 bolt  |
| e de la companya de l | 1424-78               | 1 7/8 yds | 1.71m          | 1 bolt      | 2 bolts |
|                                                                                                                                                                                                                                                                                                                                                                                                                                                                                                                                                                                                                                                                                                                                                                                                                                                                                                                                                                                                                                                                                                                                                                                                                                                                                                                                                                                                                                                                                                                                                                                                                                                                                                                                                                                                                                                                                                                                                                                                                                                                                                                                | 1425-78               | 2/3 yds   | 0.61m          | 1 bolt      | 1 bolt  |
|                                                                                                                                                                                                                                                                                                                                                                                                                                                                                                                                                                                                                                                                                                                                                                                                                                                                                                                                                                                                                                                                                                                                                                                                                                                                                                                                                                                                                                                                                                                                                                                                                                                                                                                                                                                                                                                                                                                                                                                                                                                                                                                                | 1428-70               | 1/4 yds   | 0.23m          | 1 bolt      | 1 bolt  |
|                                                                                                                                                                                                                                                                                                                                                                                                                                                                                                                                                                                                                                                                                                                                                                                                                                                                                                                                                                                                                                                                                                                                                                                                                                                                                                                                                                                                                                                                                                                                                                                                                                                                                                                                                                                                                                                                                                                                                                                                                                                                                                                                | 1027-88* (10 yd bolt) | 1 yd      | 0.91m          | 1 bolt      | 2 bolts |
| Bac                                                                                                                                                                                                                                                                                                                                                                                                                                                                                                                                                                                                                                                                                                                                                                                                                                                                                                                                                                                                                                                                                                                                                                                                                                                                                                                                                                                                                                                                                                                                                                                                                                                                                                                                                                                                                                                                                                                                                                                                                                                                                                                            | king Fabric Option    |           | - <del>!</del> | <del></del> |         |
| 1420-74                                                                                                                                                                                                                                                                                                                                                                                                                                                                                                                                                                                                                                                                                                                                                                                                                                                                                                                                                                                                                                                                                                                                                                                                                                                                                                                                                                                                                                                                                                                                                                                                                                                                                                                                                                                                                                                                                                                                                                                                                                                                                                                        |                       | 3 3/8 yds | 3.09m          | 2 bolts     | 3 bolts |