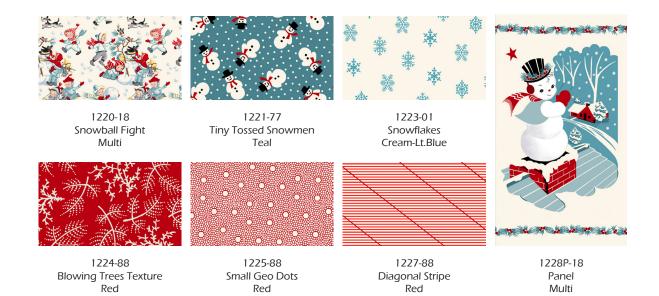

| Snowdrops II Quilt<br>Ordering Guide |           |        |         |         |
|--------------------------------------|-----------|--------|---------|---------|
| SKU                                  | Yards     | Meters | 12 Kits | 24 Kits |
| 1220-18                              | 1 1/4 yds | 1.14m  | 2 bolts | 3 bolts |
| 1221-77                              | 3/4 yds   | 0.69m  | 1 bolt  | 2 bolts |
| 1223-01                              | 1/2 yds   | 0.46m  | 1 bolt  | 1 bolt  |
| 1224-88*                             | 3/8 yds   | 0.34m  | 1 bolt  | 1 bolt  |
| 1225-88                              | 1/4 yds   | 0.23m  | 1 bolt  | 1 bolt  |
| 1227-88                              | 1/4 yds   | 0.23m  | 1 bolt  | 1 bolt  |
| 1228P-19                             | 2/3 yds   | 0.61m  | 1 bolt  | 2 bolts |
| Backing Fabric Option                |           |        |         |         |
| 1226-88                              | 1 3/4 yds | 1.60m  | 2 bolts | 3 bolts |

\* Indicates binding fabric.  $FQ = 18'' \times 22'' (0.45m \times 0.55m)$ All fabric quantities are based on 15yd bolts unless otherwise indicated.