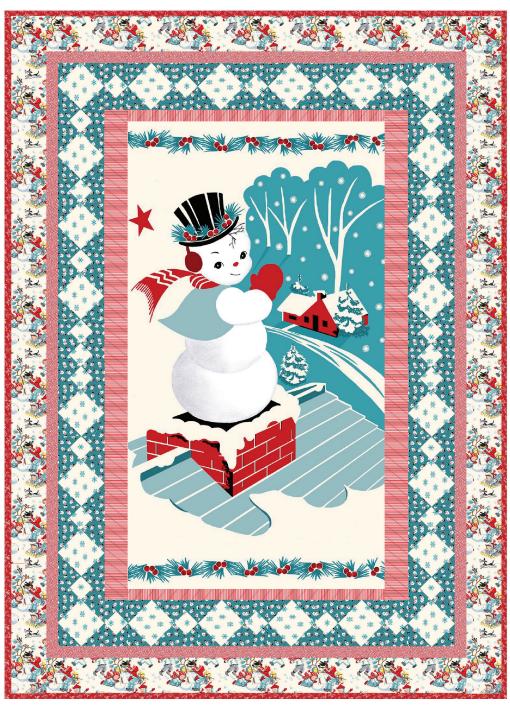

## Winter in Snowtown

by Stacy West

Quilt size: 42" x 58" (1.06m x 1.47m)

Skill Level: Advanced Beginner

Snowdrops II Quilt
Designed and sold by Jenice Belling of Quilted Garden Designs www. quiltedgarden.com