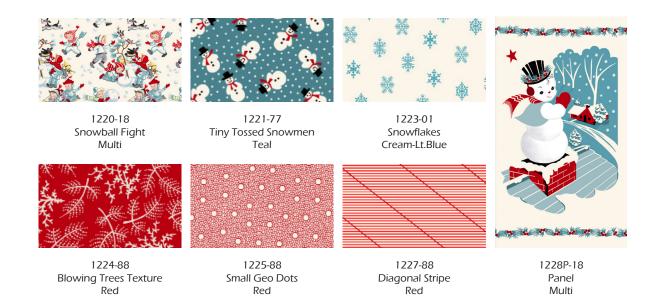

| Snowdrops II Quilt<br>Ordering Guide |           |        |         |         |
|--------------------------------------|-----------|--------|---------|---------|
| SKU                                  | Yards     | Meters | 12 Kits | 24 Kits |
| 1220-18                              | 5/8 yds   | 0.57m  | 1 bolt  | 2 bolts |
| 1221-77                              | 7/8 yds   | 0.80m  | 1 bolt  | 2 bolts |
| 1223-01                              | 3/8 yds   | 0.34m  | 1 bolt  | 1 bolt  |
| 1224-88*                             | 1/3 yds   | 0.30m  | 1 bolt  | 1 bolt  |
| 1225-88                              | 1/3 yds   | 0.30m  | 1 bolt  | 1 bolt  |
| 1227-88                              | 1/4 yds   | 0.23m  | 1 bolt  | 1 bolt  |
| 1228P-19                             | 2/3 yds   | 0.61m  | 1 bolt  | 2 bolts |
| Backing Fabric Option                |           |        |         |         |
| 1226-88                              | 1 3/4 yds | 1.60m  | 2 bolts | 3 bolts |

\* Indicates binding fabric. FQ = 18" x 22" (0.45m x 0.55m) All fabric quantities are based on 15yd bolts unless otherwise indicated.