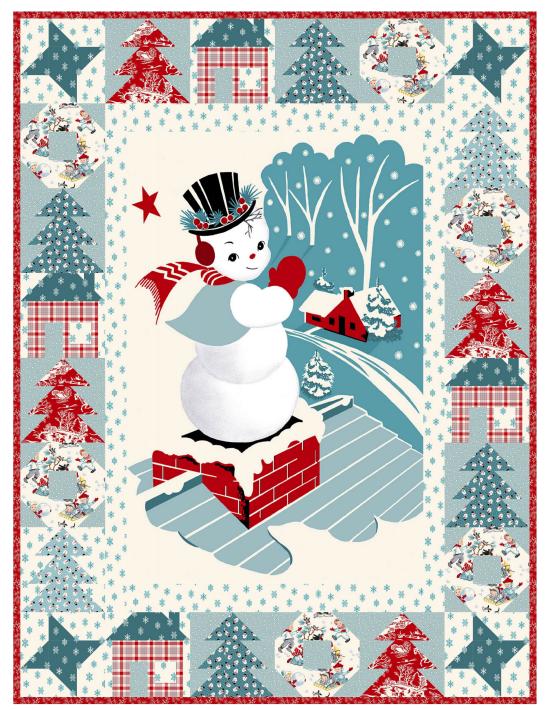

## Winter in Snowtown

by Stacy West

Ouilt size: 36" x 48" (.91m x 1.21m)

Skill Level: Advanced Beginner

Midnight in Snowtown Quilt Designed and sold by Coach House Designs www. coachhousedesigns.com

| Midnight in Snowtown Quilt<br>Ordering Guide |           |        |         |         |
|----------------------------------------------|-----------|--------|---------|---------|
| SKU                                          | Yards     | Meters | 12 Kits | 24 Kits |
| 1220-18                                      | 3/8 yds   | 0.34m  | 1 bolt  | 1 bolt  |
| 1221-11                                      | 1/8 yds   | 0.11m  | 1 bolt  | 1 bolt  |
| 1221-77                                      | 1/4 yds   | 0.23m  | 1 bolt  | 1 bolt  |
| 1222-81                                      | 1/4 yds   | 0.23m  | 1 bolt  | 1 bolt  |
| 1223-01                                      | 2/3 yds   | 0.61m  | 1 bolt  | 2 bolts |
| 1223-77                                      | 1/4 yds   | 0.23m  | 1 bolt  | 1 bolt  |
| 1224-88*                                     | 1/2 yds   | 0.46m  | 1 bolt  | 1 bolt  |
| 1225-11                                      | 5/8 yds   | 0.57m  | 1 bolt  | 2 bolts |
| 1226-88                                      | 1/4 yds   | 0.23m  | 1 bolt  | 1 bolt  |
| 1228P-18                                     | 2/3 yds   | 0.61m  | 1 bolt  | 2 bolts |
| Backing Fabric Option                        |           |        |         |         |
| 1220-18                                      | 1 1/2 yds | 1.37m  | 2 bolts | 3 bolts |
| * Indicates binding fabric.                  |           | ·      |         | •       |