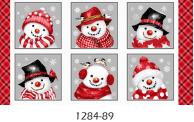

## Snow Crew

by Barb Tourtillotte

Quilt size: 67" x 77" (1.70m x 1.96m)

Skill Level: Advanced Beginner

Treeline Ouilt Designed and sold by Karen Bialik of The Fabric Addict www.fabricaddict.net

| Treeline Quilt<br>Ordering Guide |           |        |         |         |
|----------------------------------|-----------|--------|---------|---------|
| SKU                              | Yards     | Meters | 12 Kits | 24 Kits |
| 1284-89                          | 1 2/3 yds | 1.52m  | 2 bolts | 3 bolts |
| 1285-88*                         | 1 5/8 yds | 1.49m  | 2 bolts | 3 bolts |
| 1287-98                          | 3/8 yds   | 0.34m  | 1 bolt  | 1 bolt  |
| 1288-90                          | 1 1/2 yds | 1.37m  | 2 bolts | 3 bolts |
| 1289-98                          | 1 1/8 yds | 1.03m  | 1 bolt  | 2 bolts |
| 1291-08                          | 1 1/2 yds | 1.35m  | 2 bolts | 3 bolts |
| 1292-88                          | 1/4 yds   | 0.23m  | 1 bolt  | 1 bolt  |
| 1294-89                          | 1/4 yds   | 0.23m  | 1 bolt  | 1 bolt  |
| 8294-99                          | 3/4 yds   | 0.69m  | 1 bolt  | 2 bolts |
| Backing Fabric Option            | -         |        |         |         |
| 1288-88                          | 4 1/2 yds | 4.11m  | 4 bolts | 8 bolts |
| * Indicates binding fabric.      | ·         |        | •       |         |

 $FQ = 18'' \times 22'' (0.45m \times 0.55m)$ 

All fabric quantities are based on 15yd bolts unless otherwise indicated.

1285-88 Bias Large Plaid Red

1287-98 Mittens Black-Red

1289-98 Snowmen Faces & Words Black-Red