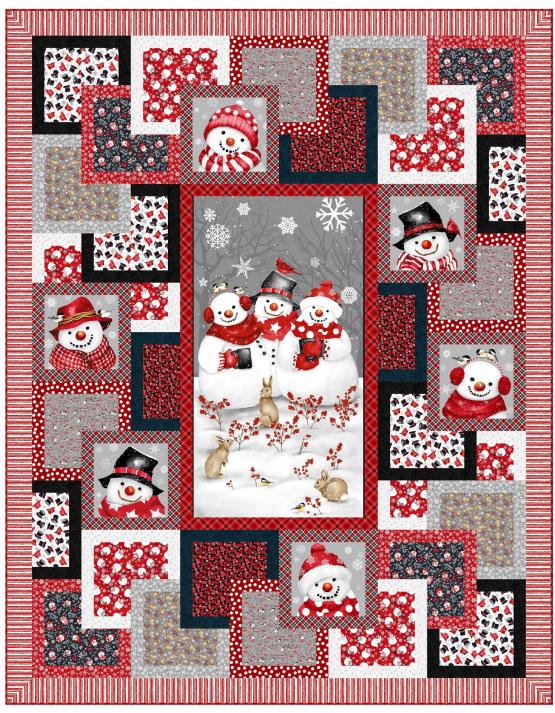

## **Snow Crew**

## by Barb Tourtillotte

Quilt size: 66" x 84" (1.68m x 2.13m)

Skill Level: Advanced Beginner

## **Snow Friends Quilt**

Designed and sold by Ruth Ann Berry of Quilter's Clinic www. quiltersclinic.com

| Yards<br>2/3 yds      | Meters                                                                                                                                               | 12 Kits |         |
|-----------------------|------------------------------------------------------------------------------------------------------------------------------------------------------|---------|---------|
| 2/3 yds               |                                                                                                                                                      |         | 24 Kits |
|                       | 0.61m                                                                                                                                                | 1 bolt  | 2 bolts |
| 1 yd                  | 1.00m                                                                                                                                                | 1 bolt  | 2 bolts |
| 1/3 yds               | 0.30m                                                                                                                                                | 1 bolt  | 1 bolt  |
| 1/3 yds               | 0.30m                                                                                                                                                | 1 bolt  | 1 bolt  |
| 1/3 yds               | 0.30m                                                                                                                                                | 1 bolt  | 1 bolt  |
| 1/3 yds               | 0.30m                                                                                                                                                | 1 bolt  | 1 bolt  |
| 1/3 yds               | 0.30m                                                                                                                                                | 1 bolt  | 1 bolt  |
| 1/3 yds               | 0.30m                                                                                                                                                | 1 bolt  | 1 bolt  |
| 3/4 yds               | 0.75m                                                                                                                                                | 1 bolt  | 2 bolts |
| 1/3 yds               | 0.30m                                                                                                                                                | 1 bolt  | 1 bolt  |
| 1/3 yds               | 0.30m                                                                                                                                                | 1 bolt  | 1 bolt  |
| 1/2 yds               | 0.50m                                                                                                                                                | 1 bolt  | 1 bolt  |
| 1/3 yds               | 0.30m                                                                                                                                                | 1 bolt  | 1 bolt  |
| 2/3 yds               | 0.61m                                                                                                                                                | 1 bolt  | 2 bolts |
| 1/2 yds               | 0.46m                                                                                                                                                | 1 bolt  | 1 bolt  |
| 1/2 yds               | 0.50m                                                                                                                                                | 1 bolt  | 1 bolt  |
| 1/3 yds               | 0.50m                                                                                                                                                | 1 bolt  | 1 bolt  |
| Backing Fabric Option |                                                                                                                                                      |         |         |
| 4 3/4 yds             | 4.34m                                                                                                                                                | 4 bolts | 8 bolts |
|                       | 1 yd  1/3 yds  1/2 yds  1/2 yds  1/2 yds  1/2 yds  1/2 yds | 1 yd    | 1 yd    |