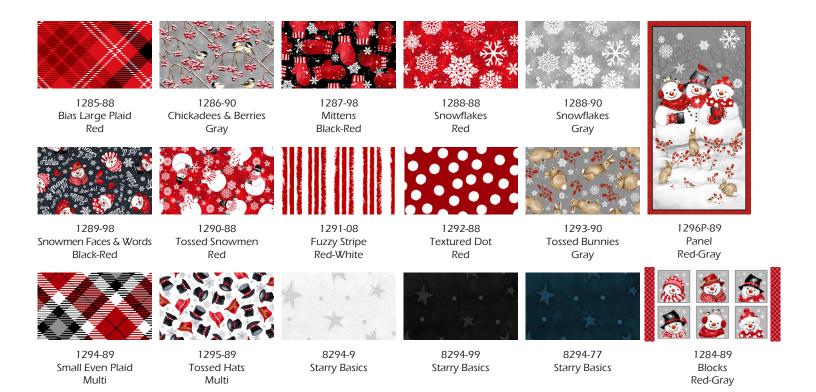

## **Snow Friends Quilt**

Designed and sold by Ruth Ann Berry of Quilter's Clinic www. quiltersclinic.com

| Yards<br>2/3 yds      | Meters                                                                                                                                               | 12 Kits |         |
|-----------------------|------------------------------------------------------------------------------------------------------------------------------------------------------|---------|---------|
| 2/3 yds               |                                                                                                                                                      |         | 24 Kits |
|                       | 0.61m                                                                                                                                                | 1 bolt  | 2 bolts |
| 1 yd                  | 1.00m                                                                                                                                                | 1 bolt  | 2 bolts |
| 1/3 yds               | 0.30m                                                                                                                                                | 1 bolt  | 1 bolt  |
| 1/3 yds               | 0.30m                                                                                                                                                | 1 bolt  | 1 bolt  |
| 1/3 yds               | 0.30m                                                                                                                                                | 1 bolt  | 1 bolt  |
| 1/3 yds               | 0.30m                                                                                                                                                | 1 bolt  | 1 bolt  |
| 1/3 yds               | 0.30m                                                                                                                                                | 1 bolt  | 1 bolt  |
| 1/3 yds               | 0.30m                                                                                                                                                | 1 bolt  | 1 bolt  |
| 3/4 yds               | 0.75m                                                                                                                                                | 1 bolt  | 2 bolts |
| 1/3 yds               | 0.30m                                                                                                                                                | 1 bolt  | 1 bolt  |
| 1/3 yds               | 0.30m                                                                                                                                                | 1 bolt  | 1 bolt  |
| 1/2 yds               | 0.50m                                                                                                                                                | 1 bolt  | 1 bolt  |
| 1/3 yds               | 0.30m                                                                                                                                                | 1 bolt  | 1 bolt  |
| 2/3 yds               | 0.61m                                                                                                                                                | 1 bolt  | 2 bolts |
| 1/2 yds               | 0.46m                                                                                                                                                | 1 bolt  | 1 bolt  |
| 1/2 yds               | 0.50m                                                                                                                                                | 1 bolt  | 1 bolt  |
| 1/3 yds               | 0.50m                                                                                                                                                | 1 bolt  | 1 bolt  |
| Backing Fabric Option |                                                                                                                                                      |         |         |
| 4 3/4 yds             | 4.34m                                                                                                                                                | 4 bolts | 8 bolts |
|                       | 1 yd  1/3 yds  1/2 yds  1/2 yds  1/2 yds  1/2 yds  1/2 yds | 1 yd    | 1 yd    |