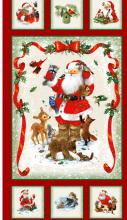

| 2/3 yds   | 0.61m  | 1 bolt  | 2 bolts |
| Backing Fabric Option                                                                                                                      |           |        |         |         |
| 1150-44                                                                                                                                    | 1 3/4 yds | 1.60m  | 2 bolts | 3 bolts |
| * Indicates binding fabric.<br>FQ = 18" x 22" (0.45m x 0.55m)<br>All fabric quantities are based on 15yd bolts unless otherwise indicated. |           |        |         |         |



1148-99 Santa Medallions Black

7755-81

Folio Basics



1151-17 Deers and Trees Beige-Blue

7755-67

Folio Basics



1152-16 Small Stripe Sage



8624-99 Houndstooth Basics



1157P-88 Panel Red