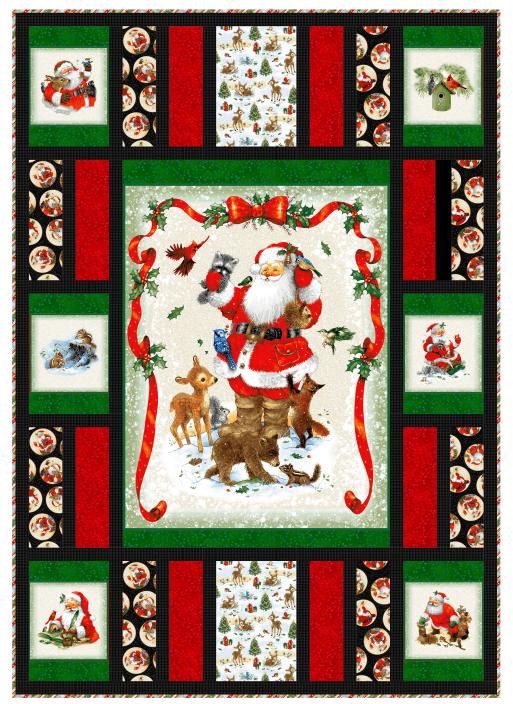

## Santa's Friends

by Robert Giodano

Quilt size: 36" x 51" (0.91m x 1.30m)

Skill Level: Advanced Beginner

Santa's Windows Wall Quilt

Designed and sold by Sandy Boobar and Sue Harvey of Pine Tree Country Quilts www. pinetreecountryquilts.com

| Santa's Windows Wall Quilt<br>Ordering Guide                                                                                               |           |        |         |         |
|--------------------------------------------------------------------------------------------------------------------------------------------|-----------|--------|---------|---------|
| SKU                                                                                                                                        | Yards     | Meters | 12 Kits | 24 Kits |
| 1148-99                                                                                                                                    | 1/4 yds   | 0.23m  | 1 bolt  | 1 bolt  |
| 1151-17                                                                                                                                    | 3/8 yds   | 0.34m  | 1 bolt  | 1 bolt  |
| 1152-16*                                                                                                                                   | 5/8 yds   | 0.57m  | 1 bolt  | 2 bolts |
| 1157P-88                                                                                                                                   | 2/3 yds   | 0.61m  | 1 bolt  | 2 bolts |
| 7755-81                                                                                                                                    | 1/4 yds   | 0.23m  | 1 bolt  | 1 bolt  |
| 7755-67                                                                                                                                    | 1/2 yds   | 0.46m  | 1 bolt  | 2 bolts |
| 8624-99                                                                                                                                    | 2/3 yds   | 0.61m  | 1 bolt  | 2 bolts |
| Backing Fabric Option                                                                                                                      |           |        |         |         |
| 1150-44                                                                                                                                    | 1 3/4 yds | 1.60m  | 2 bolts | 3 bolts |
| * Indicates binding fabric.<br>FQ = 18" x 22" (0.45m x 0.55m)<br>All fabric quantities are based on 15yd bolts unless otherwise indicated. |           |        |         |         |

1148-99 Santa Medallions Black

7755-81

Folio Basics

1151-17 Deers and Trees Beige-Blue

7755-67

Folio Basics

1152-16 Small Stripe Sage

8624-99 Houndstooth Basics

1157P-88 Panel Red