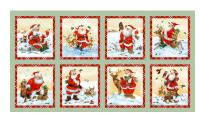

## Santa's Windows Throw Quilt

Designed and sold by Sandy Boobar and Sue Harvey of Pine Tree Country Quilts www.pinetreecountryquilts.com

| Santa's Windows Throw Quilt<br>Ordering Guide |           |        |         |         |
|-----------------------------------------------|-----------|--------|---------|---------|
| SKU                                           | Yards     | Meters | 12 Kits | 24 Kits |
| 1148-99                                       | 1/2 yds   | 0.46m  | 1 bolt  | 1 bolt  |
| 1150-44                                       | 5/8 yds   | 0.57m  | 1 bolt  | 2 bolts |
| 1151-17                                       | 5/8 yds   | 0.57m  | 1 bolt  | 2 bolts |
| 1152-16*                                      | 3/4 yds   | 0.69m  | 1 bolt  | 2 bolts |
| 1155-16                                       | 2/3 yds   | 0.61m  | 1 bolt  | 2 bolts |
| 7755-81                                       | 1/2 yds   | 0.46m  | 1 bolt  | 2 bolts |
| 7755-67                                       | 1/3 yds   | 0.30m  | 1 bolt  | 1 bolt  |
| 8624-99                                       | 1 1/3 yds | 1.22m  | 2 bolts | 3 bolts |
| Backing Fabric Option                         |           |        |         |         |
| 1149-16                                       | 3 3/4 yds | 3.43m  | 4 bolts | 7 bolts |

\* Indicates binding fabric.  $FQ = 18" \times 22" (0.45m \times 0.55m)$  All fabric quantities are based on 15yd bolts unless otherwise indicated.

1148-99 Santa Medallions Black

1150-44 Santa Scenic Cream

1151-17 Deers and Trees Beige-Blue

1152-16 Small Stripe Sage

7755-81 Folio Basics

7755-67 Folio Basics

8624-99 Houndstooth Basics

1155-16 Blocks Sage