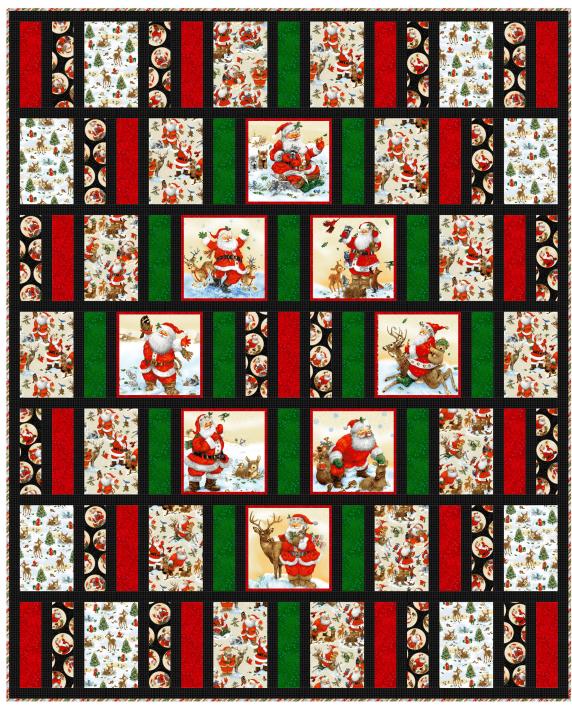

\* Indicates binding fabric.  $FQ = 18" \times 22" (0.45m \times 0.55m)$  All fabric quantities are based on 15yd bolts unless otherwise indicated.

1148-99 Santa Medallions Black

1150-44 Santa Scenic Cream