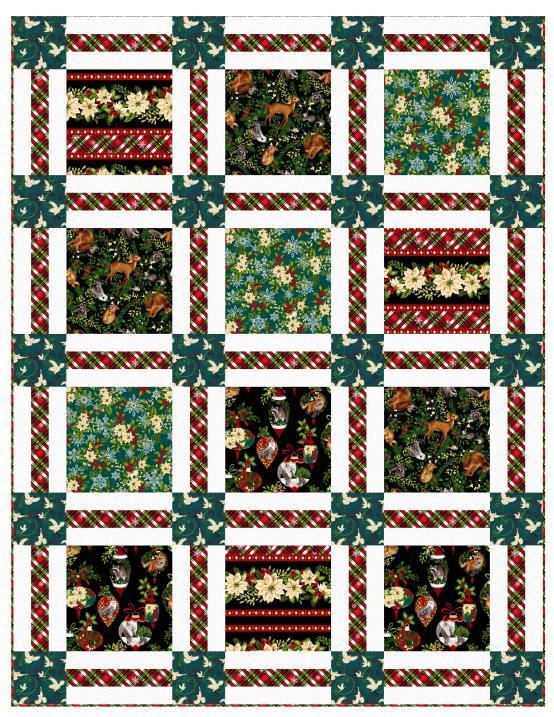

## Peace on Earth

by Color Principle

Ouilt size: 61" x 79" (1.54m x 2.00m)

Skill Level: Advanced Beginner

Large and In Charge Holiday Quilt-

Designed and sold by Susan Ziegler-Quiltin' Tia www. www.quiltintia.com

| Large and In Charge Holiday Quilt<br>Ordering Guide |           |        |         |         |
|-----------------------------------------------------|-----------|--------|---------|---------|
| SKU                                                 | Yards     | Meters | 12 Kits | 24 Kits |
| 3263-99                                             | 3/8 yds   | 0.34m  | 1 bolt  | 1 bolt  |
| 3264-67                                             | 3/8 yds   | 0.34m  | 1 bolt  | 1 bolt  |
| 3265-86*                                            | 2 yds     | 1.83m  | 2 bolts | 4 bolts |
| 3266-99                                             | 3/8 yds   | 0.34m  | 1 bolt  | 1 bolt  |
| 3267-67                                             | 1 yd      | 0.91m  | 1 bolt  | 2 bolts |
| 3268-99                                             | 3/8 yds   | 0.34m  | 1 bolt  | 1 bolt  |
| 7755-01W                                            | 1 3/4 yds | 1.60m  | 2 bolts | 3 bolts |
| Backing Fabric Option                               |           |        |         |         |
| 3264-67                                             | 4 yds     | 3.66m  | 4 bolts | 7 bolts |

3263-99 Animal Toss Black

3264-67 Flowers and Snowflakes Teal

3265-86 Plaid Red-Green

3266-99 Ornaments Black

3267-67 Dove and Scroll Teal

3270-88 Floral Border Stripe Black

<sup>\*</sup> Indicates binding fabric.  $FQ = 18'' \times 22'' (0.45m \times 0.55m)$ All fabric quantities are based on 15yd bolts unless otherwise indicated.