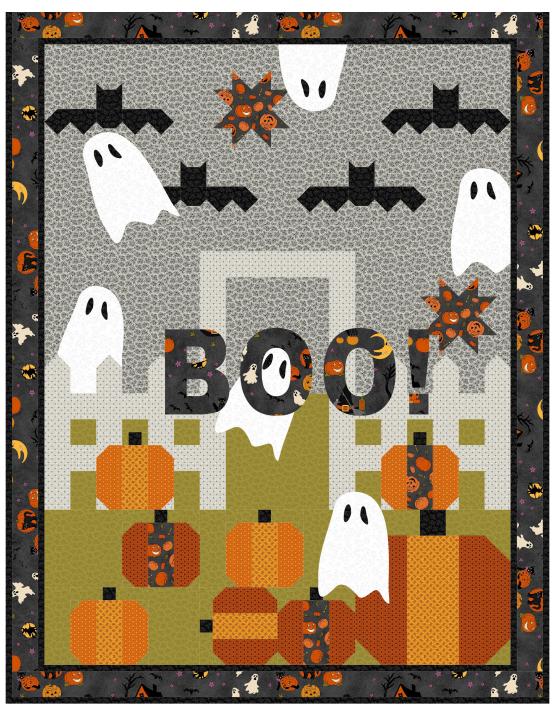

## No Tricks Just Treats

by Hannah West

Ouilt size: 41" x 53" (1.04m x 1.34m)

Skill Level: Advanced Beginner