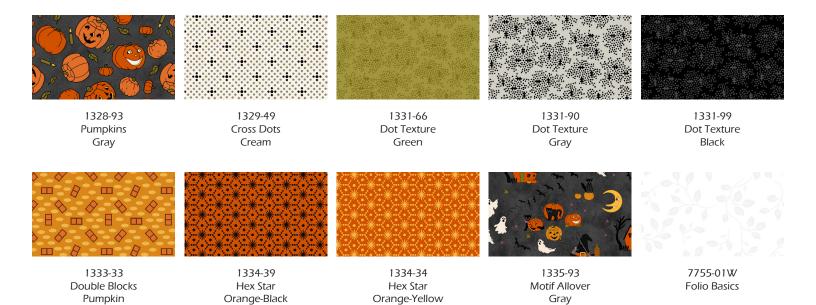

## Halloween is Coming!

Designed and sold by Coach House Designs www. coachhousedesigns.com

| Halloween is Coming!<br>Ordering Guide |           |        |         |         |
|----------------------------------------|-----------|--------|---------|---------|
| SKU                                    | Yards     | Meters | 12 Kits | 24 Kits |
| 1328-93                                | 1/4 yds   | 0.23m  | 1 bolt  | 1 bolt  |
| 1329-49                                | 3/8 yds   | 0.34m  | 1 bolt  | 1 bolt  |
| 1331-66                                | 5/8 yds   | 0.57m  | 1 bolt  | 2 bolts |
| 1331-90                                | 1 1/8 yds | 1.03m  | 1 bolt  | 2 bolts |
| 1331-99*                               | 7/8 yds   | 0.80m  | 1 bolt  | 2 bolts |
| 1333-33                                | 1/4 yds   | 0.23m  | 1 bolt  | 1 bolt  |
| 1334-39                                | 1/4 yds   | 0.23m  | 1 bolt  | 1 bolt  |
| 1334-34                                | 1/4 yds   | 0.23m  | 1 bolt  | 1 bolt  |
| 1335-93                                | 5/8 yds   | 0.57m  | 1 bolt  | 2 bolts |
| 7755-01W                               | 3/8 yds   | 0.34m  | 1 bolt  | 1 bolt  |
| Backing Fabric Option                  |           |        |         |         |
| 1331-90                                | 2 5/8 yds | 2.40m  | 3 bolts | 5 bolts |
|                                        |           |        |         |         |

<sup>\*</sup> Indicates binding fabric.

 $FQ = 18'' \times 22'' (0.45m \times 0.55m)$ 

All fabric quantities are based on 15yd bolts unless otherwise indicated.