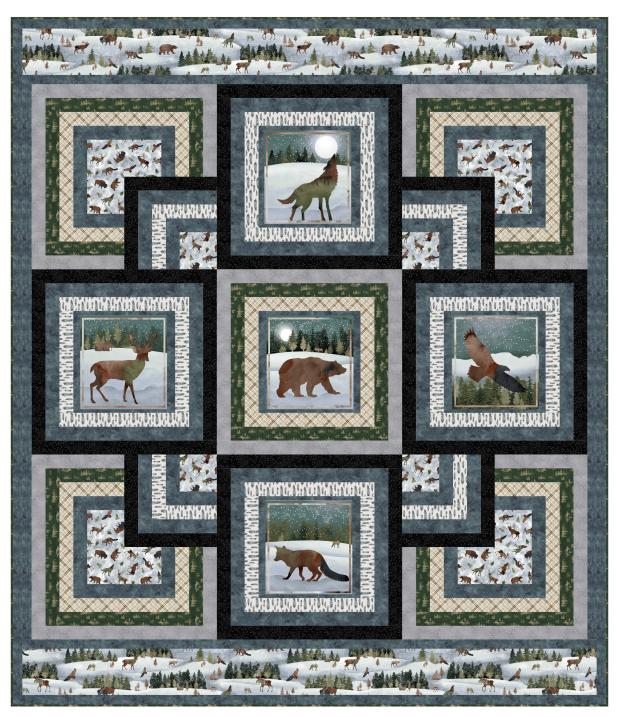

## **Moonlit Stroll**

by Jan Shade Beach

Ouilt size: 64" x 74" (1.63m x 1.88m)

Skill Level: Advanced Beginner

## Step Into Moonlight Quilt

Designed and sold by Sandy Boobar and Sue Harvey of Pine Tree Country Quilts www. pinetreecountryquilts.com

| Step Into Moonlight Quilt<br>Ordering Guide |           |        |         |         |
|---------------------------------------------|-----------|--------|---------|---------|
| SKU                                         | Yards     | Meters | 12 Kits | 24 Kits |
| 1274-63                                     | 2/3 yds   | 0.61m  | 1 bolt  | 2 bolts |
| 1275-66*                                    | 1 1/4 yds | 1.14m  | 2 bolts | 3 bolts |
| 1277-33                                     | 1/2 yds   | 0.46m  | 1 bolt  | 1 bolt  |
| 1278-90                                     | 1/2 yds   | 0.46m  | 1 bolt  | 1 bolt  |
| 1279-63                                     | 1/2 yds   | 0.46m  | 1 bolt  | 1 bolt  |
| 1280-77                                     | 1 3/4 yds | 1.60m  | 2 bolts | 3 bolts |
| 1281-63                                     | 3/8 yds   | 0.34m  | 1 bolt  | 1 bolt  |
| 7755-91                                     | 5/8 yds   | 0.57m  | 1 bolt  | 2 bolts |
| 7755-99                                     | 3/4 yds   | 0.69m  | 1 bolt  | 2 bolts |
| Backing Fabric Option                       |           |        |         |         |
| 1281-63                                     | 4 1/8 yds | 3.77m  | 4 bolts | 7 bolts |

1275-66 Trees Green

1277-33 Bias Plaid Brown

1278-90 Feathers Gray

1279-63 Scenic Forest Multi

1280-77 Marbled Texture Blue

1281-63 **Tossed Animals** Multi

7755-91 Folio Basics

7755-99 Folio Basics

1274-63 Blocks Multi

<sup>\*</sup> Indicates binding fabric. FQ = 18" x 22" (0.45m x 0.55m) All fabric quantities are based on 15yd bolts unless otherwise indicated.