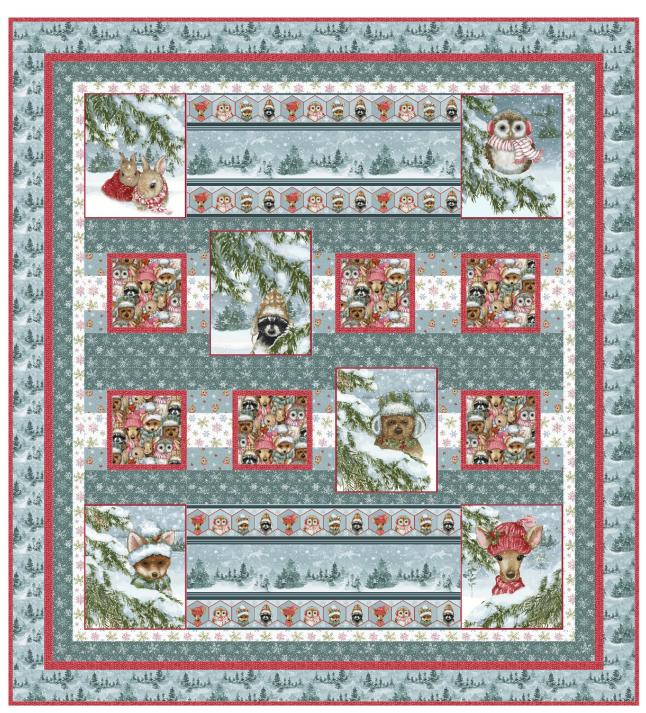

## Magical Menagerie

by Grace Violet

Quilt size: 55" x 60" (1.40m x 1.68m)

Skill Level: Advanced Beginner

Vignettes Quilt
Designed and sold by Karen Bialik of The Fabric Addict www.fabricaddict.net

| Vignettes Quilt<br>Ordering Guide |                                                                            |                                                                                                                                                                                                                                                                                   |                                                                                                                                                                                                                                                                                                                                                                                                                           |
|-----------------------------------|----------------------------------------------------------------------------|-----------------------------------------------------------------------------------------------------------------------------------------------------------------------------------------------------------------------------------------------------------------------------------|---------------------------------------------------------------------------------------------------------------------------------------------------------------------------------------------------------------------------------------------------------------------------------------------------------------------------------------------------------------------------------------------------------------------------|
| Yards                             | Meters                                                                     | 12 Kits                                                                                                                                                                                                                                                                           | 24 Kits                                                                                                                                                                                                                                                                                                                                                                                                                   |
| 1/4 yds                           | 0.23m                                                                      | 1 bolt                                                                                                                                                                                                                                                                            | 1 bolt                                                                                                                                                                                                                                                                                                                                                                                                                    |
| 7/8 yds                           | 0.80m                                                                      | 1 bolt                                                                                                                                                                                                                                                                            | 2 bolts                                                                                                                                                                                                                                                                                                                                                                                                                   |
| 1/4 yds                           | 0.23m                                                                      | 1 bolt                                                                                                                                                                                                                                                                            | 1 bolt                                                                                                                                                                                                                                                                                                                                                                                                                    |
| 1 yd                              | 0.91m                                                                      | 1 bolt                                                                                                                                                                                                                                                                            | 2 bolts                                                                                                                                                                                                                                                                                                                                                                                                                   |
| 3/4 yds                           | 0.69m                                                                      | 1 bolt                                                                                                                                                                                                                                                                            | 2 bolts                                                                                                                                                                                                                                                                                                                                                                                                                   |
| 3/8 yds                           | 0.34m                                                                      | 1 bolt                                                                                                                                                                                                                                                                            | 1 bolt                                                                                                                                                                                                                                                                                                                                                                                                                    |
| 3/4 yds                           | 0.69m                                                                      | 1 bolt                                                                                                                                                                                                                                                                            | 2 bolts                                                                                                                                                                                                                                                                                                                                                                                                                   |
| 2/3 yds                           | 0.61m                                                                      | 1 bolt                                                                                                                                                                                                                                                                            | 2 bolts                                                                                                                                                                                                                                                                                                                                                                                                                   |
| Backing Fabric Option             |                                                                            |                                                                                                                                                                                                                                                                                   |                                                                                                                                                                                                                                                                                                                                                                                                                           |
| 3 1/2 yds                         | 3.20m                                                                      | 3 bolts                                                                                                                                                                                                                                                                           | 6 bolts                                                                                                                                                                                                                                                                                                                                                                                                                   |
|                                   | Yards 1/4 yds 7/8 yds 1/4 yds 1/4 yds 1 yd 3/4 yds 3/8 yds 3/8 yds 2/3 yds | Yards         Meters           1/4 yds         0.23m           7/8 yds         0.80m           1/4 yds         0.23m           1 yd         0.91m           3/4 yds         0.69m           3/8 yds         0.34m           3/4 yds         0.69m           2/3 yds         0.61m | Yards         Meters         12 Kits           1/4 yds         0.23m         1 bolt           7/8 yds         0.80m         1 bolt           1/4 yds         0.23m         1 bolt           1 yd         0.91m         1 bolt           3/4 yds         0.69m         1 bolt           3/8 yds         0.34m         1 bolt           3/4 yds         0.69m         1 bolt           2/3 yds         0.61m         1 bolt |

<sup>\*</sup> Indicates binding fabric. FQ = 18" x 22" (0.45m x 0.55m)

All fabric quantities are based on 15yd bolts unless otherwise indicated.

1362-78 Packed Critters Multi

1363-71 Winter Woodland Blue

1365-73 Tossed Bunny Blue-Multi

1366-82 Knit Texture Red

Teal Blue

1368-81 Tossed Snowflakes Multi-White

1370-71 Border Stripe Blue-Multi

1371-78 Blocks Blue-Multi