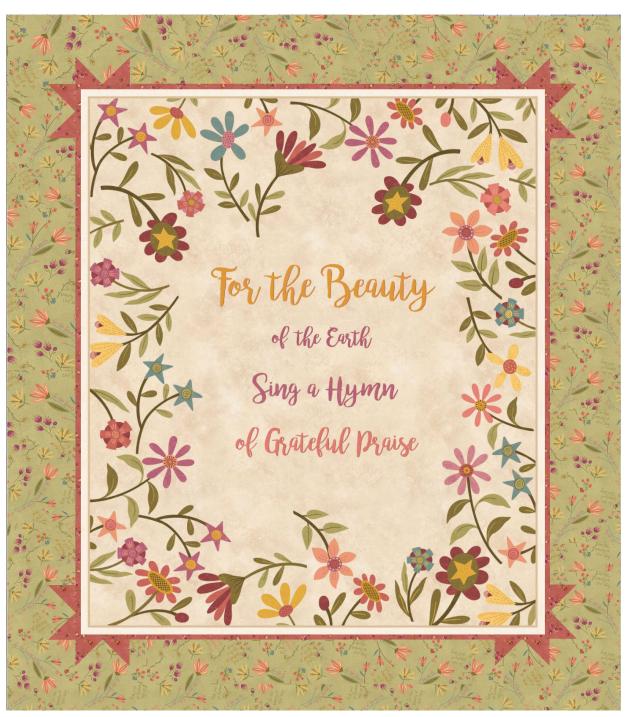

## Gift of Grateful Praise

by Janet Rae Nesbit

Quilt size: 58" x 62" (1.47m x 1.57m)

Skill Level: Advanced Beginner