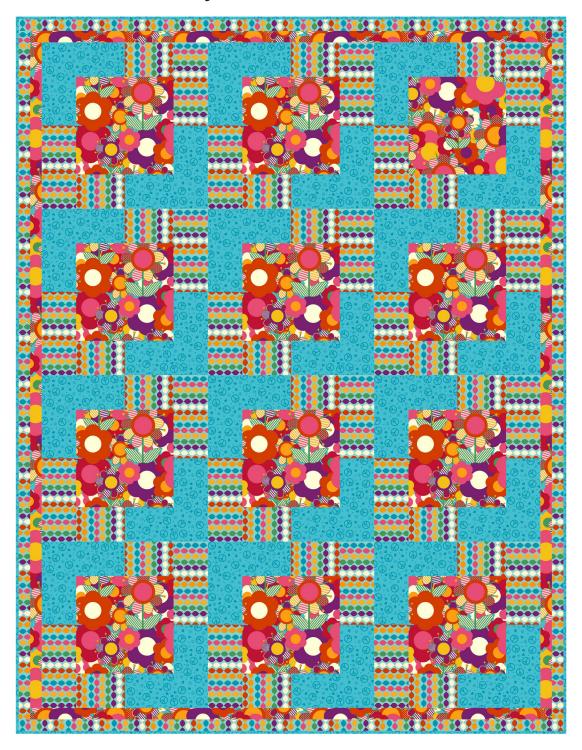

## Feeling Groovy

by Athena Art Studios

Ouilt size: 47 1/2" x 62" (1.20m x 1.57m) Skill Level: Beginner

| Town Square Quilt Version A<br>Ordering Guide |          |           |        |         |         |
|-----------------------------------------------|----------|-----------|--------|---------|---------|
| SKU                                           |          | Yards     | Meters | 6 Kits  | 12 Kits |
|                                               | 1376-11  | 1 yd      | 0.91m  | 1 bolt  | 1 bolt  |
|                                               | 1377-11* | 1 yd      | 0.91m  | 1 bolt  | 1 bolt  |
|                                               | 1379-82  | 1 yd      | 0.91m  | 1 bolt  | 1 bolt  |
| Backing Fabric Option                         |          |           |        |         |         |
| 1381-11                                       |          | 3 1/8 yds | 2.86m  | 2 bolts | 3 bolts |