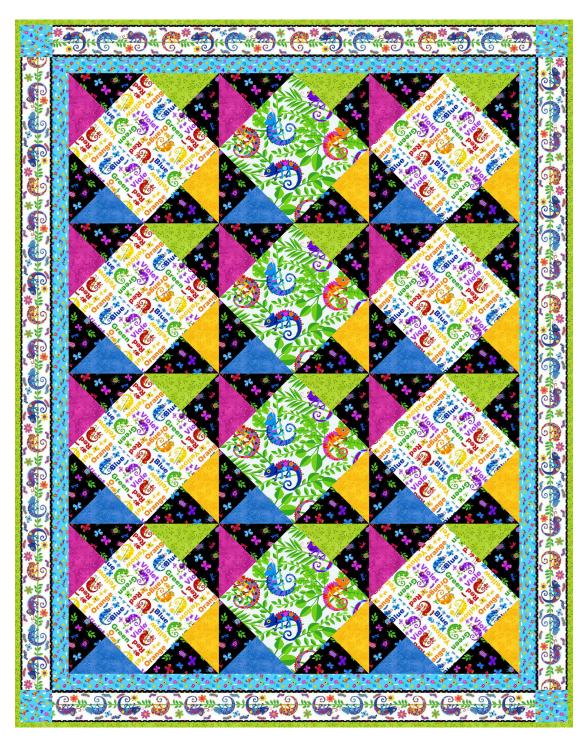

## Cheerful & Colorful

by Kate Mawdsley

Quilt size: 51" x 65" (1.29m x 1.61m) Skill Level: Beginner

| Color Spin Quilt<br>Ordering Guide |           |        |         |         |
|------------------------------------|-----------|--------|---------|---------|
| SKU                                | Yards     | Meters | 6 Kits  | 12 Kits |
| 1391-11                            | 3/4 yds   | 0.69m  | 1 bolt  | 1 bolt  |
| 1393-99                            | 1 5/8 yds | 1.49m  | 1 bolt  | 2 bolts |
| 1394-01                            | 3/4 yds   | 0.69m  | 1 bolt  | 1 bolt  |
| 1395-17                            | 1/2 yds   | 0.46m  | 1 bolt  | 1 bolt  |
| 1398-79                            | 2 yds     | 1.83m  | 1 bolt  | 2 bolts |
| 7755-34 (10-yard bolts)            | 1/3 yds   | 0.30m  | 1 bolt  | 1 bolt  |
| 7755-52 (10-yard bolts)            | 1/3 yds   | 0.30m  | 1 bolt  | 1 bolt  |
| 7755-69* (10-yard bolts)           | 3/4 yds   | 0.69m  | 1 bolt  | 1 bolt  |
| 7755-75 (10-yard bolts)            | 1/3 yds   | 0.30m  | 1 bolt  | 1 bolt  |
| Backing Fabric Option              |           |        |         |         |
| 1392-99                            | 3 1/3 yds | 3.05m  | 2 bolts | 3 bolts |