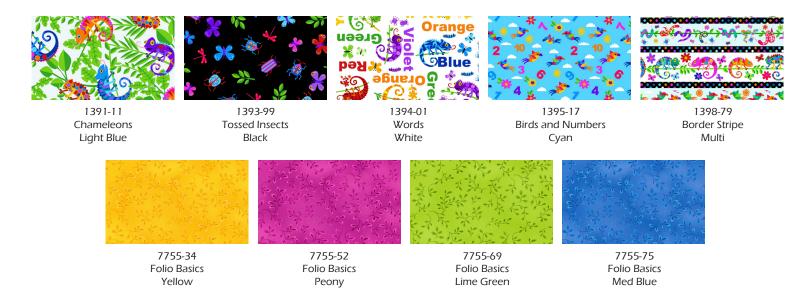

## Cheerful & Colorful

by Kate Mawdsley

Quilt size: 51" x 65" (1.29m x 1.61m) Skill Level: Beginner

| Color Spin Quilt<br>Ordering Guide |           |        |         |         |
|------------------------------------|-----------|--------|---------|---------|
| SKU                                | Yards     | Meters | 6 Kits  | 12 Kits |
| 1391-11                            | 3/4 yds   | 0.69m  | 1 bolt  | 1 bolt  |
| 1393-99                            | 1 5/8 yds | 1.49m  | 1 bolt  | 2 bolts |
| 1394-01                            | 3/4 yds   | 0.69m  | 1 bolt  | 1 bolt  |
| 1395-17                            | 1/2 yds   | 0.46m  | 1 bolt  | 1 bolt  |
| 1398-79                            | 2 yds     | 1.83m  | 1 bolt  | 2 bolts |
| 7755-34 (10-yard bolts)            | 1/3 yds   | 0.30m  | 1 bolt  | 1 bolt  |
| 7755-52 (10-yard bolts)            | 1/3 yds   | 0.30m  | 1 bolt  | 1 bolt  |
| 7755-69* (10-yard bolts)           | 3/4 yds   | 0.69m  | 1 bolt  | 1 bolt  |
| 7755-75 (10-yard bolts)            | 1/3 yds   | 0.30m  | 1 bolt  | 1 bolt  |
| Backing Fabric Option              |           |        |         |         |
| 1392-99                            | 3 1/3 yds | 3.05m  | 2 bolts | 3 bolts |